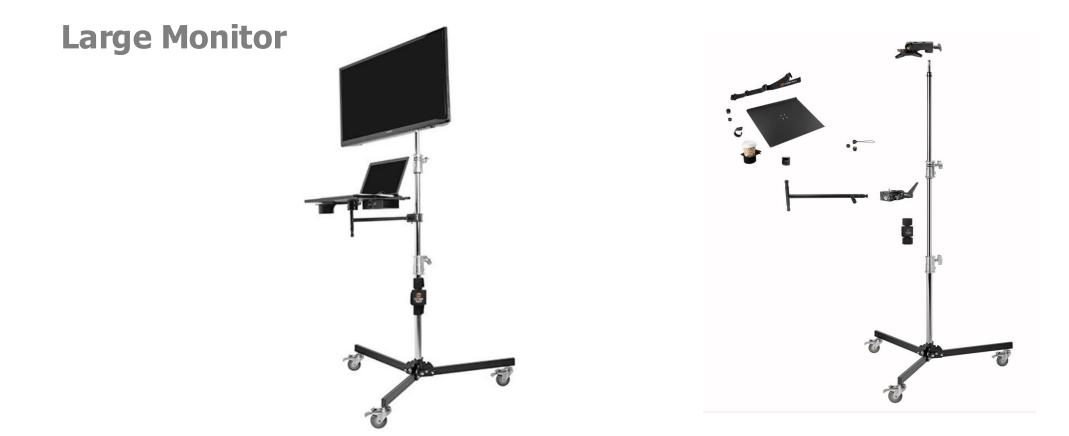

#### Tablet

#### **SETTING UP YOUR WORKSTATION**

Determining the Style that Works For You

#### **SETTING UP A WORKSTATION**

Determining the Style that Works For You