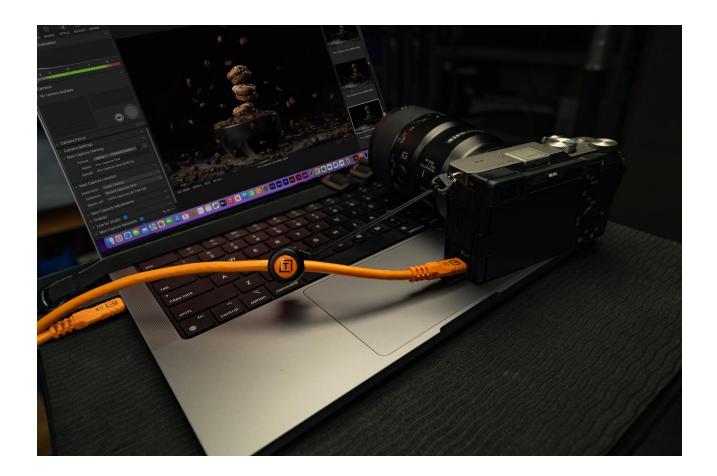

# **CABLE CONNECTIONS**

#### **TETHERING WITH CABLE**

Fast Reliable Workflow Solution

### What's that you say? *It is just a USB cable? Actually...*

Search for Tethering Cable by Camera Model