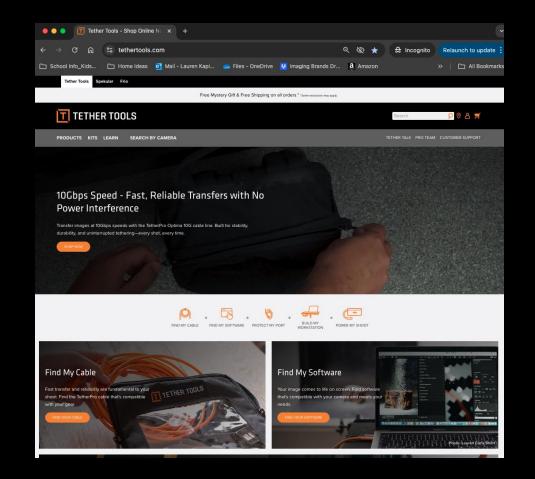

#### **TETHERPRO OPTIMA 10G**

- 10 Gbps speed
- Optimized for dedicated data transfer
- Up to 200 MB files
- No power delivery interference