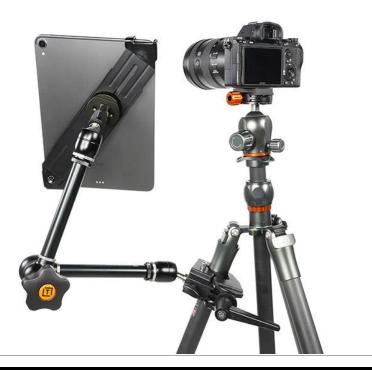

#### **MOBILE TETHERING**

Capture One Cable or wireless Cam Ranger In Camera Wireless

Chapter 5

#### Tablet

#### **SETTING UP YOUR WORKSTATION**

Determining the Style that Works For You

#### **SETTING UP A WORKSTATION**

Determining the Style that Works For You