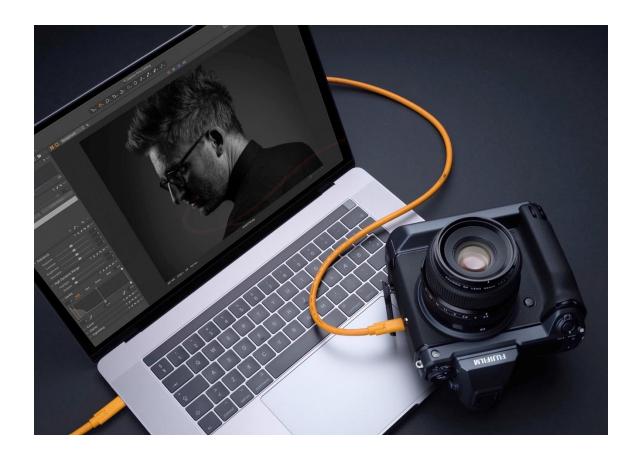

# WHAT IS Tethering?

### **TETHERING IS...**

Connecting a camera to a computer, tablet or monitor to instantly view and/or transfer images to a larger display

### HOW DOES TETHERING WORK?