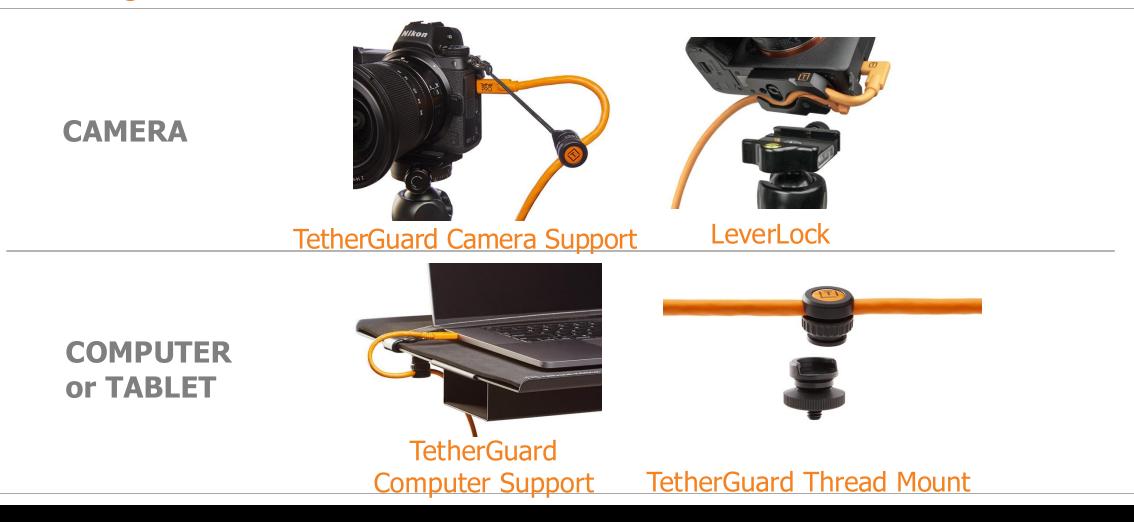

#### **TETHERING WITH CABLE**

**Protecting Your Connections** 

**T** TETHER TOOLS

#### Starter Tethering Kit:

- TetherGuard Camera Support & TetherGuard Tethering Support Kit
- Cable Organization Case
- ProTab Cable Ties
- Cable of Choice

## LeverLock + TetherPro Cable Kit

#### THE GROVE

LeverLock + TetherPro Cable Kit

- TetherGuard LeverLock Plate
- Cable of Choice