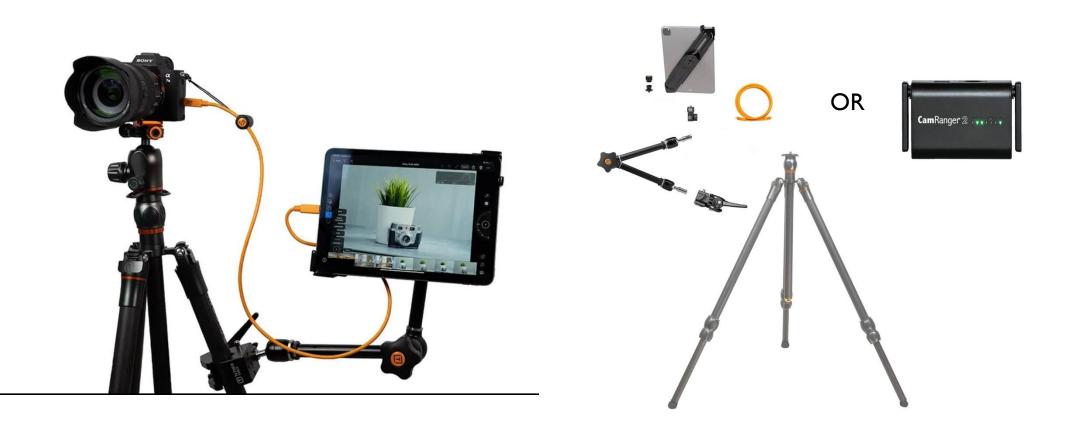

#### **MOBILE TETHERING**

Capture One Cable or wireless Cam Ranger In Camera Wireless

Chapter 5

#### Tablet

#### **SETTING UP YOUR WORKSTATION**

Determining the Style that Works For You

#### **SETTING UP A WORKSTATION**

Determining the Style that Works For You