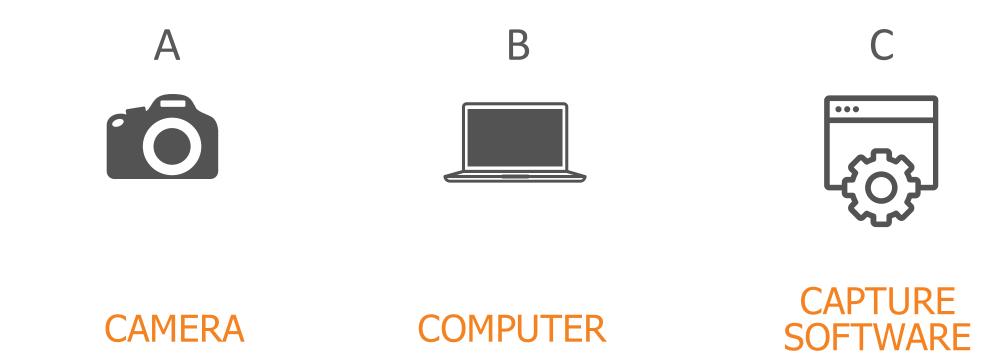

## Camera Requirements

- Tethering Capability
- USB port
- USB 2.0, 3.0, or USB-C protocol
- Check camera manual

- RAM
- Hard Drive
- File Backup

### FOR DESKTOPS

- Min. 16GB of RAM
- Internal Storage Drives w 7200 RPM or faster
- Solid State Drive

- Smart Shooter 5
- Capture One Pro
- Lightroom
- Darkroom
- Nikon Camera Control Pro
- Canon EOS Utility
- Fujifilm Acquire
- Sony Imaging Edge

#### Capture Software