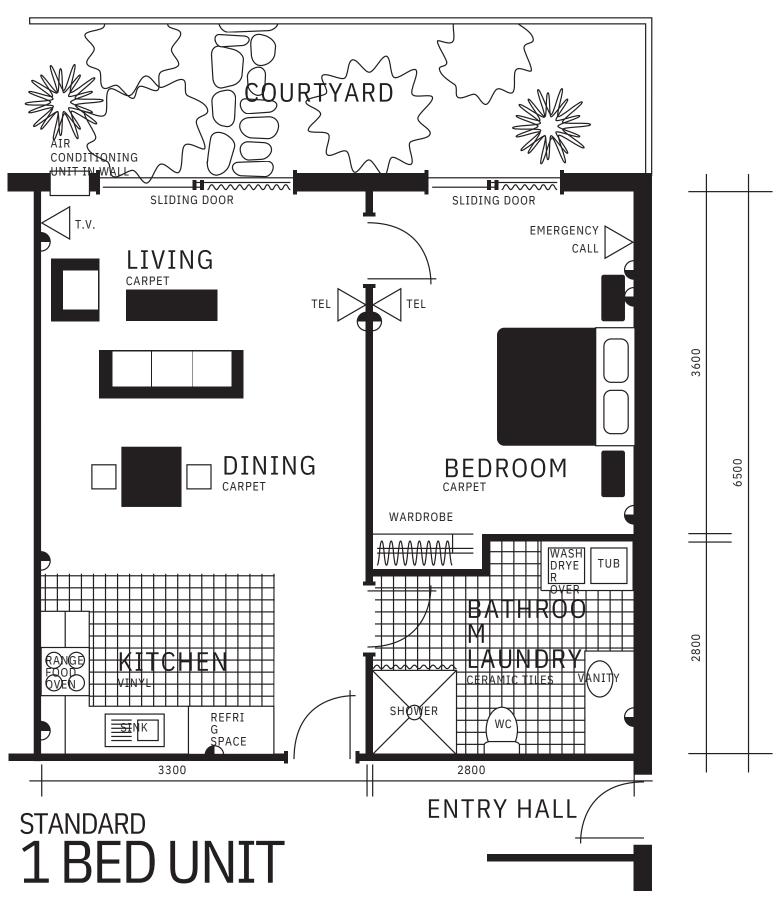

#### **KEY FACTS**

- Fully Renovated 1 bedroom Villa
- Open plan living, dining & kitchen
- New Large bathroom with laundry
- Bedroom with mirrored built-ins & ceiling fan/ lights
- Paved courtyard with new pergola
- Dual access to courtyard via glass sliding doors from living and bedroom
- New Euro kitchen appliances
- New split system reverse cycle air conditioning in living area
  - Freshly painted in neutral tone with new hybrid timber flooring throughout
  - Resident & Visitors parking
- Short walk to community centre

### CALL TODAY TO BOOK A VIEWING! FOR MORE INFORMATION, PLEASE CALL

Paddy Maher, Sales Manager 0448 400 920 | sales@wcv.com.au

(Measurements, layout, fixtures and fittings are approximate only to a 1 bedroom unit. This plan is provided for general guidance only and is not an accurate representation of the exact measurements, layout, fixtures and inclusions of any particular Unit. Please see the leasehold contract for inclusions and exclusions for a particular Unit).