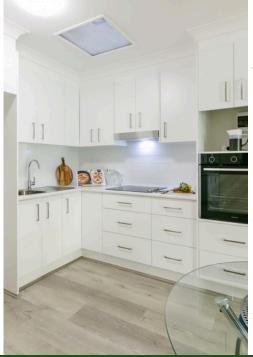

#### **KEY FACTS**

- Fully Renovated 1 bedroom Villa
- Open plan living, dining & kitchen
- New Large bathroom with laundry
- Bedroom with mirrored built-ins & ceiling fan/ lights
- Paved courtyard with new pergola
- Dual access to courtyard via glass sliding doors from living and bedroom
- New Euro kitchen appliances
- New split system reverse cycle air conditioning in living area
  - Freshly painted in neutral tone with new hybrid timber flooring throughout
  - Resident & Visitors parking
- Short walk to community centre