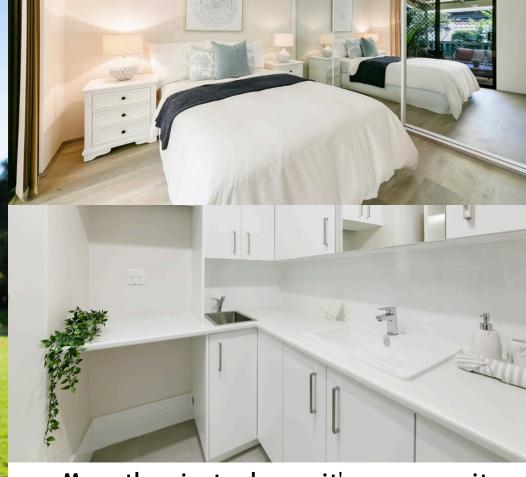

#### **KEY FACTS**

- Fully Renovated 1 bedroom Villa
- Open plan living, dining & kitchen
- New Large bathroom with laundry
- Bedroom with mirrored built-ins & ceiling fan/ lights
- Paved courtyard with new pergola
- Dual access to courtyard via glass sliding doors from living and bedroom
- New Euro kitchen appliances
- New split system reverse cycle air conditioning in living area
  - Freshly painted in neutral tone with new hybrid timber flooring throughout
  - Resident & Visitors parking
- Short walk to community centre