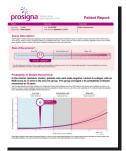

## **Patient Report**

- Intrinsic Subtype identified
- Risk of Recurence (ROR) within 10 years
- Risk of Recurence (ROR) 5-10 years (late relapse)
- Clinicopathological factors like tumour size and nodal status incorporated in the score