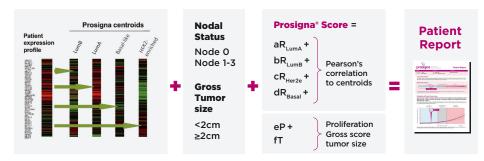

## Clinically Validated Algorithm Generates a Prosigna® Score for Each Patient.

\*DRFS: Distant Recurrence Free Survival.

The probability of developing recurrence were obtained from a bespoke data analysis of the TransATAC study (Sestak I, Dowsett M, Cuzick J. NICE Request – TransATAC Data Analysis –2017. Illustration adapted from Harnan S  $et\ al.$  Tumour profiling tests to guide adjuvant chemotherapy decisions in early breast cancer Health Technol Assess. 2019 Jun;23(30):1–328

## **How does the Prosigna® Assay work?**

Extract RNA from FFPE\* WLE tumour sample

Test RNA using
Prosigna® Assay
on the nCounter
Analysis System

Ca ex of

**Capture expression profile** of patient's tumour

## **Patient Report**

- Intrinsic Subtype identified
- Risk of Recurence (ROR) within 10 years
- Risk of Recurence (ROR) 5-10 years (late relapse)
- Clinicopathological factors like tumour size and nodal status incorporated in the score