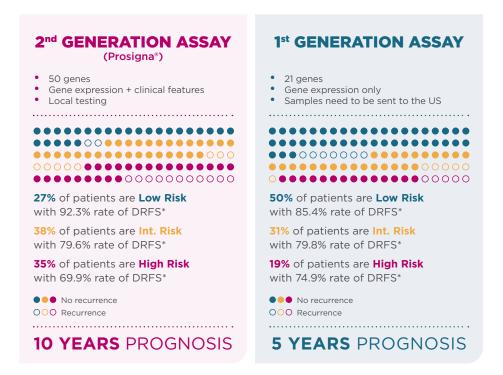

## Prosigna® more accurately identifies the low-risk group with better outcomes and the high-risk group with worse outcomes¹.

## Clinically Validated Algorithm Generates a Prosigna® Score for Each Patient.

\*DRFS: Distant Recurrence Free Survival.

The probability of developing recurrence were obtained from a bespoke data analysis of the TransATAC study (Sestak I, Dowsett M, Cuzick J. NICE Request – TransATAC Data Analysis –2017. Illustration adapted from Harnan S  $et\ al.$  Tumour profiling tests to guide adjuvant chemotherapy decisions in early breast cancer Health Technol Assess. 2019 Jun;23(30):1–328