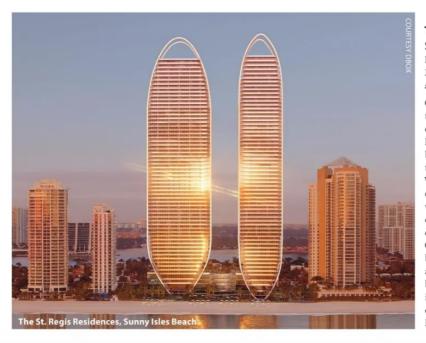

## The St. Regis Residences, Sunny Isles Beach

18801 Collins Ave. 305-704-4700,

## srresidencessunnyislesbeach.com

Consisting of two residential towers situated on 435 linear feet of oceanfront property, The St. Regis Residences will feature two- to fivebedroom units ranging from 2,000 to 5,600 square feet, along with Sky Villas and Penthouses from 6,600 to over 10,000 square feet. Amenities will include a beach club, wellness center, athletic club, pool deck with dining, bar and lounge, the Ellipse Club, with a cognac room, lounge, billiards tables and a wine vault and bar and a Residents Club with bar and lounge. Groundbreaking is planned for mid-2023, with completion expected in mid-2026. Prices start at \$4.5 million.