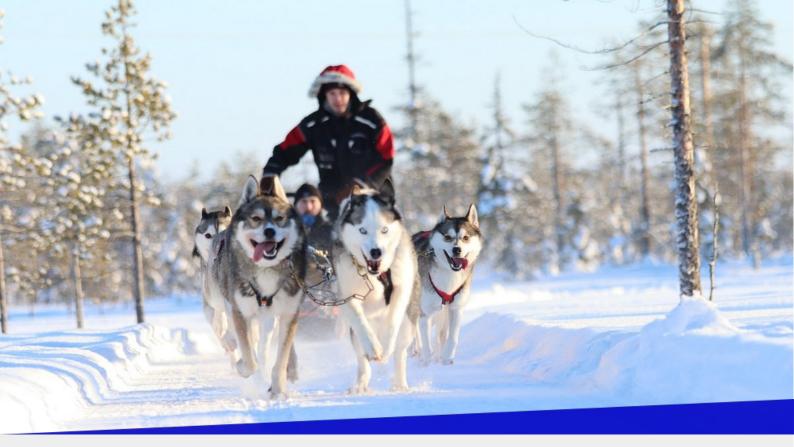

Friday, 23 February 2024

- Santa's Igloos Arctic Circle Breakfast
- Group Husky safari tour from Rovaniemi Enjoy this tour and be charmed by the strength of the huskies. Meet lovely, cuddly huskies at the farm, and participate in a husky safari where you will ride through the beautiful Lapland wilderness. A husky-driven sled ride is an unrivaled adventure! Professional dog-breeders will introduce you to the life of the huskies on the farm and after you will have a safari on dog sleds. On your way back you will be offered hot berry juice, tea or coffee, and traditional cookies. DURATION: ~2 h INCLUDES: transfer, guide service, husky farm visit, husky 2 km safari, hot berry juice.
- **Private transfer: hotel in Rovaniemi** . Transfer to Arctic Thee house
- Group Northern Lights Hunting by car from Rovaniemi Eager to see the Northern Lights? This 3-hour adventure from Rovaniemi ups your chances of witnessing this extraordinary natural phenomenon. Absorb the silent winter setting and stay warm with a hot drink and sausages sizzled up on a campfire. Look for the lights, and if luck is on your side, enjoy a memorable display of the luminescent ribbons as they dance overhead. DURATION: ~3 h INCLUDES: transfer, guide sevice, snacks by camp fire, tea/coffee.