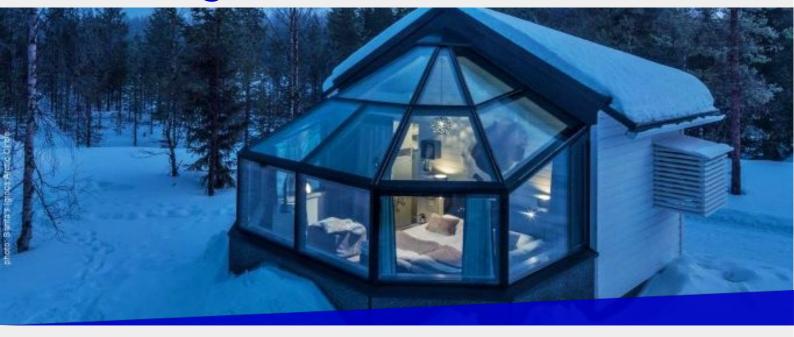

## Santa's Igloos Arctic Circle

Wed, 21 February 2024 - Fri, 23 February 2024

Santa's Igloos Arctic Circle, 71 luxurious, spacious glass igloos, reception and Restaurant Arctic Eye are located at the Santa Claus Village on the Arctic Circle in Rovaniemi.

Santa's Hotels' glass igloos are intended for year-round use. The new glass-roofed, air-conditioned igloos offer a whole new and interesting opportunity for experiencing Lapland's ever-changing nature while enjoying the comforts of a hotel room. Welcome to enjoy magical northern lights, spectacular midnight sun, plentiful autumn colours and frosty and beautiful winter polar night in our glass igloos!