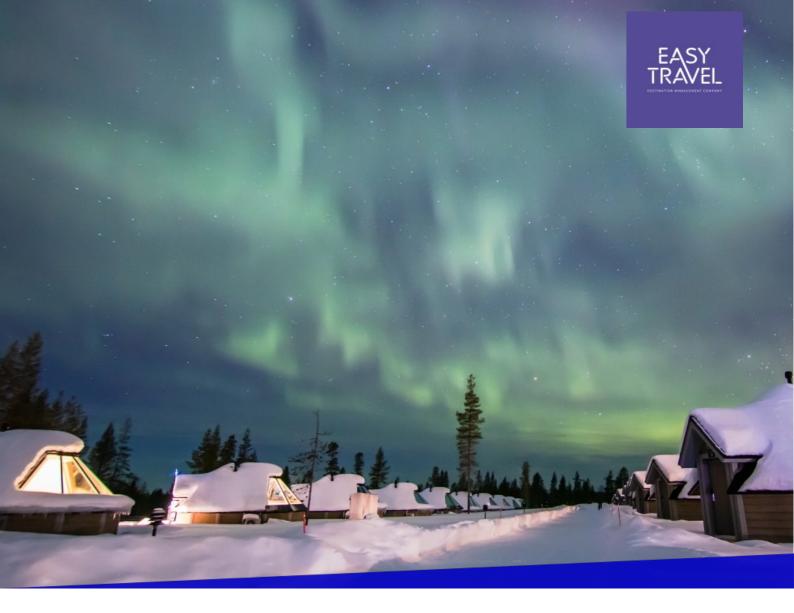

Santa's Hotels' glass igloos are intended for year-round use. The new glass-roofed, air-conditioned igloos offer a whole new and interesting opportunity for experiencing Lapland's ever-changing nature while enjoying the comforts of a hotel room. Welcome to enjoy magical northern lights, spectacular midnight sun, plentiful autumn colours and frosty and beautiful winter polar night in our glass igloos!