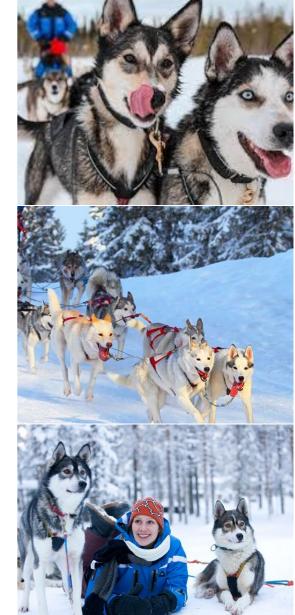

Friday, 23 February 2024

- Santa's Igloos Arctic Circle Breakfast
- Group Husky safari tour from Rovaniemi Enjoy this tour and be charmed by the strength of the huskies. Meet lovely, cuddly huskies at the farm, and participate in a husky safari where you will ride through the beautiful Lapland wilderness. A husky-driven sled ride is an unrivaled adventure! Professional dog-breeders will introduce you to the life of the huskies on the farm and after you will have a safari on dog sleds. On your way back you will be offered hot berry juice, tea or coffee, and traditional cookies. DURATION: ~2 h INCLUDES: transfer, guide service, husky farm visit, husky 2 km safari, hot berry juice.
- **Private transfer: hotel in Rovaniemi** . Transfer to Arctic Thee house
- Group Northern Lights Hunting by car from Rovaniemi Eager to see the Northern Lights? This 3-hour adventure from Rovaniemi ups your chances of witnessing this extraordinary natural phenomenon. Absorb the silent winter setting and stay warm with a hot drink and sausages sizzled up on a campfire. Look for the lights, and if luck is on your side, enjoy a memorable display of the luminescent ribbons as they dance overhead. DURATION: ~3 h INCLUDES: transfer, guide sevice, snacks by camp fire, tea/coffee.