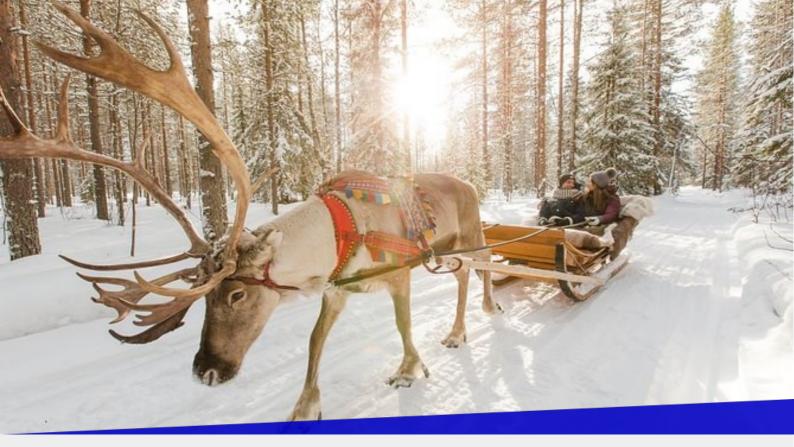

### Check Out

Saturday, 24 February 2024

Saturday, 24 February 2024

- Arctic TreeHouse Hotel Breakfast
- Group Reindeer safari tour from Rovaniemi You have a unique opportunity to learn about reindeer and their life. Tourists pass an exam on riding a reindeer led and even receive a special "driving license" without any age restrictions or doping control. Have a seat in the sled and you are off! Getting cold? You can warm yourselves around a bonfire in a hut and enjoy a cup of hot juice. In a traditional Lapp hut, you will be "baptized" in accordance with all the Northern rules. DURATION: ~2 h INCLUDES: transfer, guide service, reindeer farm visit, reindeer ride (500 m).
- Private transfer: hotel in Rovaniemi Igloo Transfer to Santa Igloo