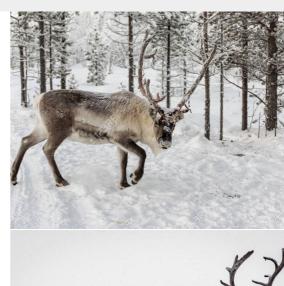

### Check Out

Saturday, 24 February 2024

Saturday, 24 February 2024

- Arctic TreeHouse Hotel Breakfast
- Group Reindeer safari tour from Rovaniemi You have a unique opportunity to learn about reindeer and their life. Tourists pass an exam on riding a reindeer led and even receive a special "driving license" without any age restrictions or doping control. Have a seat in the sled and you are off! Getting cold? You can warm yourselves around a bonfire in a hut and enjoy a cup of hot juice. In a traditional Lapp hut, you will be "baptized" in accordance with all the Northern rules. DURATION: ~2 h INCLUDES: transfer, guide service, reindeer farm visit, reindeer ride (500 m).
- Private transfer: hotel in Rovaniemi Igloo Transfer to Santa Igloo