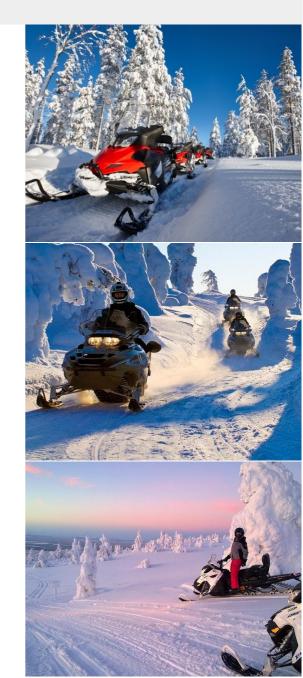

Friday, 23 February 2024

Thursday, 22 February 2024

- Santa's Igloos Arctic Circle Breakfast
- Group Snowmobile Tour: Taste of wilderness from Rovaniemi NB! Only a person possessing a valid driving license is allowed to drive a snowmobile. This safari is a good option for those who want to get a real feeling for snowmobiling. Even close to Rovaniemi centre, the wilderness surrounds you. We take it easy on starting from the snowmobile resort and ensure that you are comfortable with the snowmobile and make a few stops on the way. Feel free to ask your guide about snowmobiling in general or for some tricks on how to drive, unless you are busy taking pictures of the arctic beauty around you! NB! Children under 140 cm may participate in the main safari in a sled only. Taller children may be allowed to travel as a passenger on a snowmobile provided they are strong enough to hold on tight (to be defined by the guide upon departure, full price applies). Duration: 3,5 hours (actual program – 2 hours / 10-25 km) Includes: transfers, English-speaking guide, program, gear.
- Group Northern Lights Hunting by car from Rovaniemi Eager to see the Northern Lights? This 3-hour adventure from Rovaniemi ups your chances of witnessing this extraordinary natural phenomenon. Absorb the silent winter setting and stay warm with a hot drink and sausages sizzled up on a campfire. Look for the lights, and if luck is on your side, enjoy a memorable display of the luminescent ribbons as they dance overhead. DURATION: ~3 h INCLUDES: transfer, guide sevice, snacks by camp fire, tea/coffee.