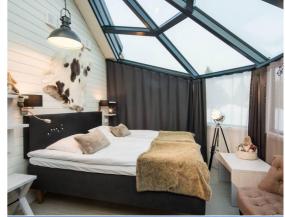

## Santa's Igloos Arctic Circle

Wed, 21 February 2024 - Fri, 23 February 2024

Santa's Igloos Arctic Circle, 71 luxurious, spacious glass igloos, reception and Restaurant Arctic Eye are located at the Santa Claus Village on the Arctic Circle in Rovaniemi.

Santa's Hotels' glass igloos are intended for year-round use. The new glass-roofed, air-conditioned igloos offer a whole new and interesting opportunity for experiencing Lapland's ever-changing nature while enjoying the comforts of a hotel room. Welcome to enjoy magical northern lights, spectacular midnight sun, plentiful autumn colours and frosty and beautiful winter polar night in our glass igloos!