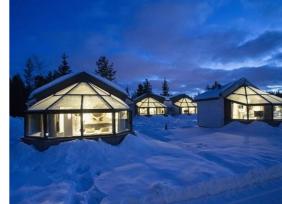

## Santa's Igloos Arctic Circle

Wed, 21 February 2024 - Fri, 23 February 2024

Santa's Igloos Arctic Circle, 71 luxurious, spacious glass igloos, reception and Restaurant Arctic Eye are located at the Santa Claus Village on the Arctic Circle in Rovaniemi.

Santa's Hotels' glass igloos are intended for year-round use. The new glass-roofed, air-conditioned igloos offer a whole new and interesting opportunity for experiencing Lapland's ever-changing nature while enjoying the comforts of a hotel room. Welcome to enjoy magical northern lights, spectacular midnight sun, plentiful autumn colours and frosty and beautiful winter polar night in our glass igloos!