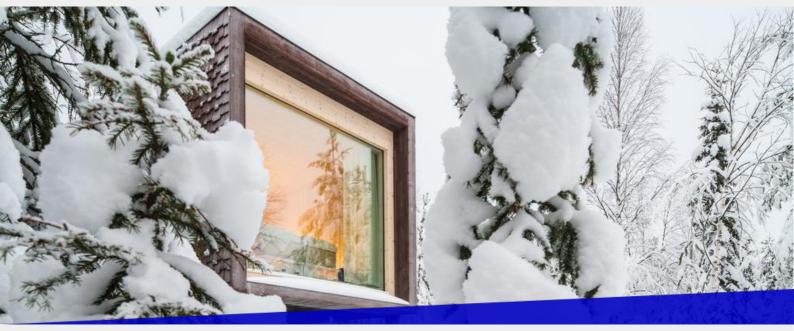

## Santa's Igloos Arctic Circle

Wed, 21 February 2024 - Fri, 23 February 2024

Santa's Igloos Arctic Circle, 71 luxurious, spacious glass igloos, reception and Restaurant Arctic Eye are located at the Santa Claus Village on the Arctic Circle in Rovaniemi.

Santa's Hotels' glass igloos are intended for year-round use. The new glass-roofed, air-conditioned igloos offer a whole new and interesting opportunity for experiencing Lapland's ever-changing nature while enjoying the comforts of a hotel room. Welcome to enjoy magical northern lights, spectacular midnight sun, plentiful autumn colours and frosty and beautiful winter polar night in our glass igloos!