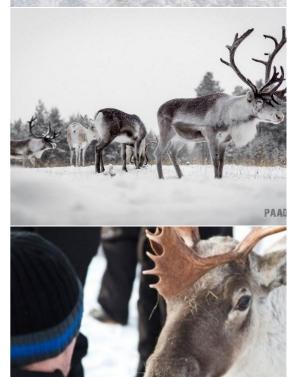

### Check Out

Saturday, 24 February 2024

Saturday, 24 February 2024

- Arctic TreeHouse Hotel Breakfast
- Group Reindeer safari tour from Rovaniemi You have a unique opportunity to learn about reindeer and their life. Tourists pass an exam on riding a reindeer led and even receive a special "driving license" without any age restrictions or doping control. Have a seat in the sled and you are off! Getting cold? You can warm yourselves around a bonfire in a hut and enjoy a cup of hot juice. In a traditional Lapp hut, you will be "baptized" in accordance with all the Northern rules. DURATION: ~2 h INCLUDES: transfer, guide service, reindeer farm visit, reindeer ride (500 m).
- Private transfer: hotel in Rovaniemi Igloo Transfer to Santa Igloo