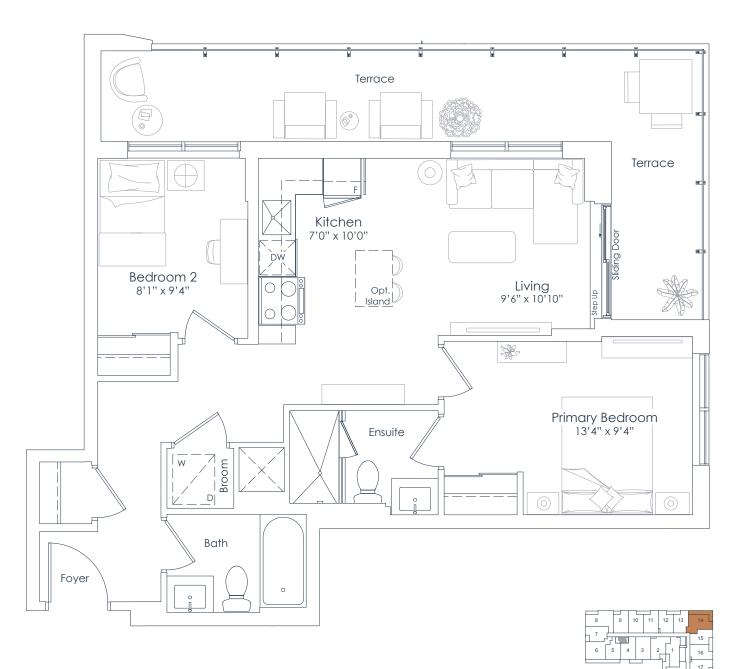

21

20

19 FLOOR 2

INTERIOR: 748 SF EXTERIOR: 126 SF **TOTAL: 874 SF** FLOORS: 2 TO 6

This plan is not to scale and is subject to architectural review and revision. All details are approximate and subject to change without notice in order to comply with building site conditions and municipal, structural, architectural and/or Vendor requirements. Balconies and/or terraces, if any, are exclusive use common elements, shown for display purposes only and location, size and design of such are subject to change without notice. Actual unit and/or balcony and/or terrace may be a reverse mirror image of the plan presented. Units may include bulkheads, angled windows and/or angled columns. The location, size and type of windows, view treatments (including frit patterning, mullion/metal panel placement or other visual treatments) and exterior building elements may vary without notice. Suites are sold unfurnished. All illustrations are artist concept only. E.& O.E. April 2023 **2D** 