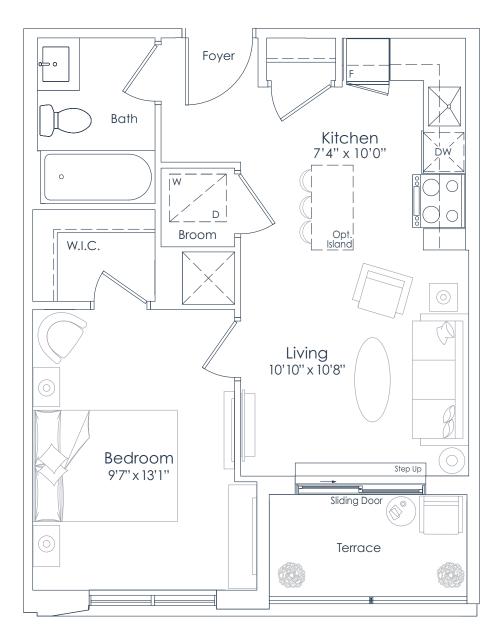

### NORTHSHORE

INTERIOR: 490 SF EXTERIOR: 141 SF **TOTAL: 631 SF** FLOOR: 1

FLOOR 1

This plan is not to scale and is subject to architectural review and revision. All details are approximate and subject to change without notice in order to comply with building site conditions and municipal, structural, architectural and/or Vendor requirements. Balconies and/or terraces, if any, are exclusive use common elements, shown for display purposes only and location, size and design of such are subject to change without notice. Actual unit and/or balcony and/or terrace may be a reverse mirror image of the plan presented. Units may include builkheads, angled windows and/or angled columns. The location, size and type of windows, view treatments (including firt patterning, mullion/metal panel placement or other visual treatments) and exterior building elements may vary without notice. Suites are sold unfurnished. All illustrations are artist concept only. E.& O.E. April 2023 **1C** 