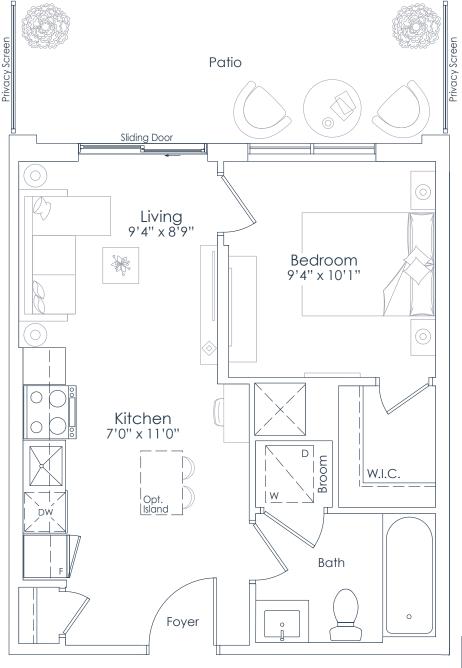

INTERIOR: 567 SF EXTERIOR: 43 SF **TOTAL: 610 SF** FLOORS: 3 TO 6

This plan is not to scale and is subject to architectural review and revision. All details are approximate and subject to change without notice in order to comply with building site conditions and municipal, structural, architectural and/or Vendor requirements. Balconies and/or terraces, if any, are exclusive use common elements, shown for display purposes only and location, size and design of such are subject to change without notice. Actual unit and/or balcony and/or terrace may be a reverse mirror image of the plan presented. Units may include builkheads, angled windows and/or angled columns. The location, size and type of windows, view treatments (including frit patterning, mullion/metal panel placement or other visual treatments) and exterior building elements may vary without notice. Suites are sold unfurnished. All illustrations are artist concept only. E.& O.E. April 2023 **1C+D-B** 