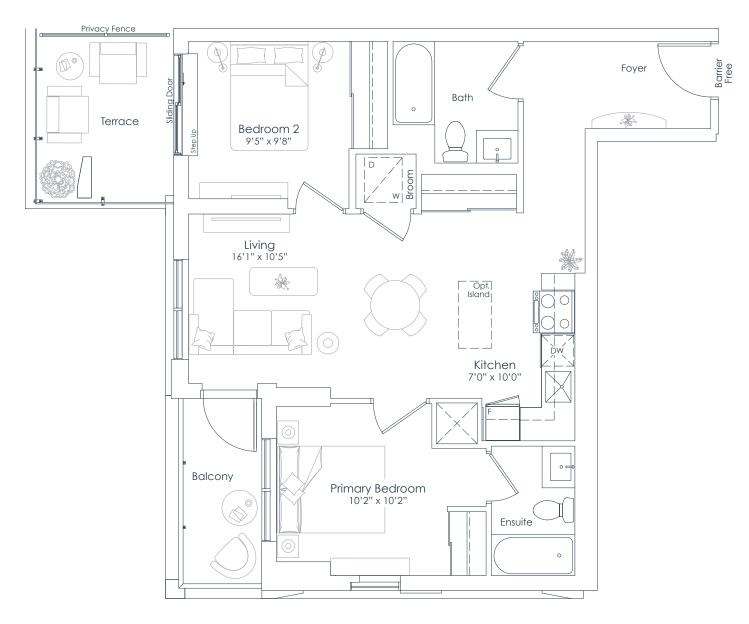

INTERIOR: 554 SF EXTERIOR: 43 SF **TOTAL: 597 SF** FLOORS: 3 TO 6

8 9 10 11 12 13 14 7 15 6 5 4 3 2 1 16 17 18 22 10 19 FLOORS 3 TO 6

This plan is not to scale and is subject to architectural review and revision. All details are approximate and subject to change without notice in order to comply with building site conditions and municipal, structural, architectural and/or Vendor requirements. Balconies and/or terraces, if any, are exclusive use common elements, shown for display purposes only and location, size and design of such are subject to change without notice. Actual unit and/or balcony and/or terrace may be a reverse mirror image of the plan presented. Units may include bulkheads, angled windows and/or angled columns. The location, size and type of windows, view treatments (including frit patterning, mullion/metal panel placement or other visual treatments) and exterior building elements may vary without notice. Suites are sold unfurnished. All illustrations are artist concept only. E.& O.E. April 2023 **1B+D-B** 