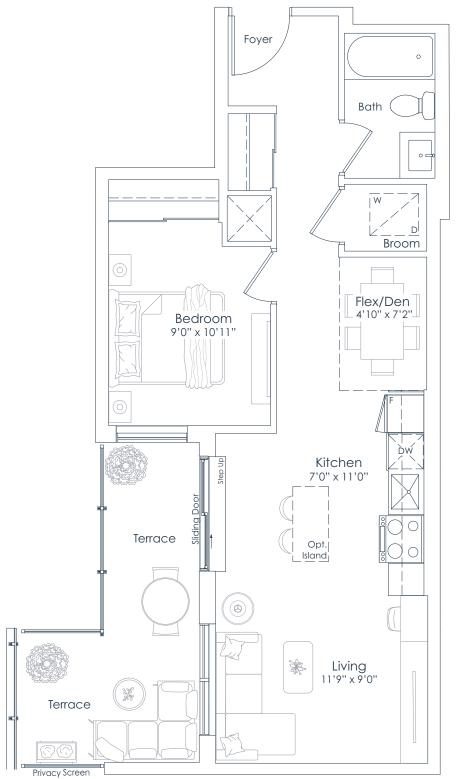

INTERIOR: 554 SF EXTERIOR: 43 SF **TOTAL: 597 SF** FLOORS: 3 TO 6

8 9 10 11 12 13 14 7 15 6 5 4 3 2 1 16 17 18 22 10 19 FLOORS 3 TO 6

This plan is not to scale and is subject to architectural review and revision. All details are approximate and subject to change without notice in order to comply with building site conditions and municipal, structural, architectural and/or Vendor requirements. Balconies and/or terraces, if any, are exclusive use common elements, shown for display purposes only and location, size and design of such are subject to change without notice. Actual unit and/or balcony and/or terrace may be a reverse mirror image of the plan presented. Units may include bulkheads, angled windows and/or angled columns. The location, size and type of windows, view treatments (including frit patterning, mullion/metal panel placement or other visual treatments) and exterior building elements may vary without notice. Suites are sold unfurnished. All illustrations are artist concept only. E.& O.E. April 2023 **1B+D-B** 