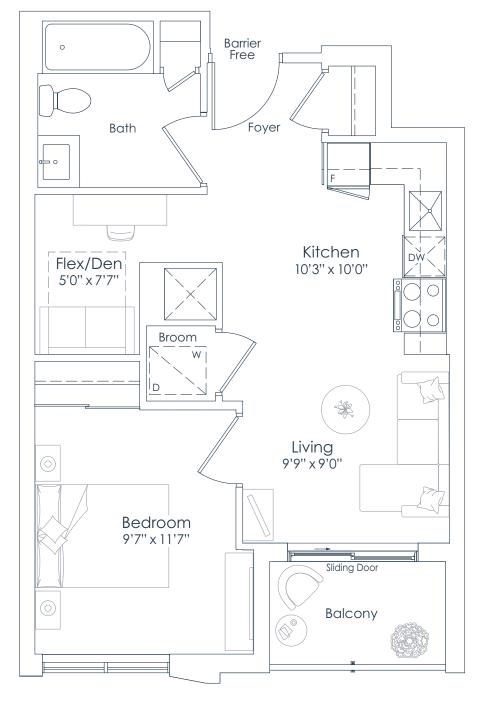

INTERIOR: 546 SF EXTERIOR: 43 SF TOTAL: 589 SF FLOORS: 3 TO 6

B 9 10 11 12 13 14 7 15 4 3 2 1 16 15 4 3 2 1 16 17 18 22 18 21 20 19 FLOORS 3 TO 6

This plan is not to scale and is subject to architectural review and revision. All details are approximate and subject to change without notice in order to comply with building site conditions and municipal, structural, architectural and/or Vendor requirements. Balconies and/or terraces, if any, are exclusive use common elements, shown for display purposes only and location, size and design of such are subject to change without notice. Actual unit and/or balcony and/or terrace may be a reverse mirror image of the plan presented. Units may include bulkheads, angled windows and/or angled columns. The location, size and type of windows, view treatments (including firt patterning, mullion/metal panel placement or other visual treatments) and exterior building elements may vary without notice. Suites are sold unfurnished. All illustrations are artist concept only. E.& O.E. April 2023 **1L (BF)** 