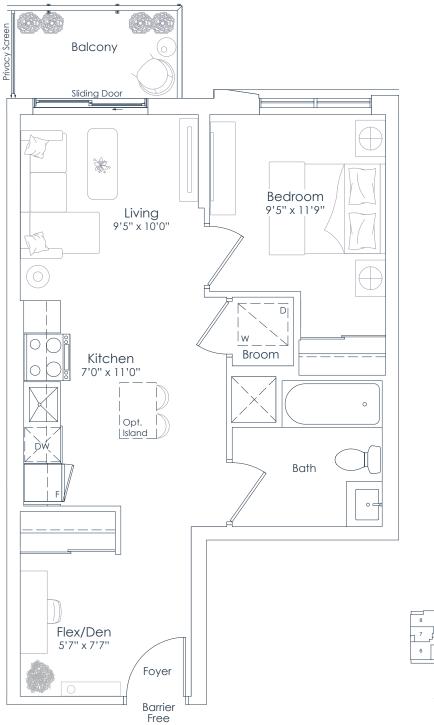

### NORTHSHORE

INTERIOR: 490 SF EXTERIOR: 141 SF **TOTAL: 631 SF** FLOOR: 1

FLOOR 1

This plan is not to scale and is subject to architectural review and revision. All details are approximate and subject to change without notice in order to comply with building site conditions and municipal, structural, architectural and/or Vendor requirements. Balconies and/or terraces, if any, are exclusive use common elements, shown for display purposes only and location, size and design of such are subject to change without notice. Actual unit and/or balcony and/or terrace may be a reverse mirror image of the plan presented. Units may include builkheads, angled windows and/or angled columns. The location, size and type of windows, view treatments (including firt patterning, mullion/metal panel placement or other visual treatments) and exterior building elements may vary without notice. Suites are sold unfurnished. All illustrations are artist concept only. E.& O.E. April 2023 **1C** 