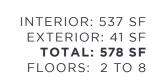

### INTERIOR: 618 SF EXTERIOR: 84 SF **TOTAL: 702 SF** FLOORS: 3 TO 8

This plan is not to scale and is subject to architectural review and revision. All details are approximate and subject to change without notice in order to comply with building site conditions and municipal, structural, architectural and/or Vendor requirements. Balconies and/or terraces, if any, are exclusive use common elements, shown for display purposes only and location, size and design of such are subject to change without notice. Actual unit and/or balcony and/or terrace may be a reverse mirror image of the plan presented. Units may include bulkheads, angled windows and/or angled columns. The location, size and type of windows, view treatments (including fir patterning, mullion/metal panel placement or other visual treatments) and exterior building elements may vary without notice. Suites are sold unfurnished. All illustrations are artist concept only. E.& O.E. April 2023 **1F+D-B** 