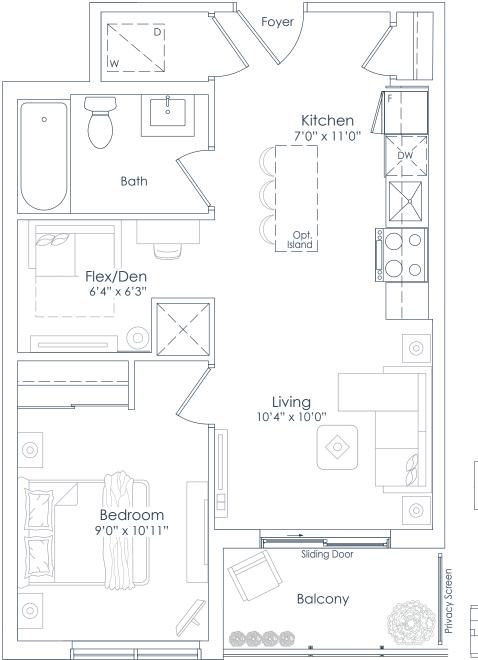

INTERIOR: 567 SF EXTERIOR: 43 SF **TOTAL: 610 SF** FLOORS: 3 TO 6

This plan is not to scale and is subject to architectural review and revision. All details are approximate and subject to change without notice in order to comply with building site conditions and municipal, structural, architectural and/or Vendor requirements. Balconies and/or terraces, if any, are exclusive use common elements, shown for display purposes only and location, size and design of such are subject to change without notice. Actual unit and/or balcony and/or terrace may be a reverse mirror image of the plan presented. Units may include builkheads, angled windows and/or angled columns. The location, size and type of windows, view treatments (including frit patterning, mullion/metal panel placement or other visual treatments) and exterior building elements may vary without notice. Suites are sold unfurnished. All illustrations are artist concept only. E.& O.E. April 2023 **1C+D-B** 