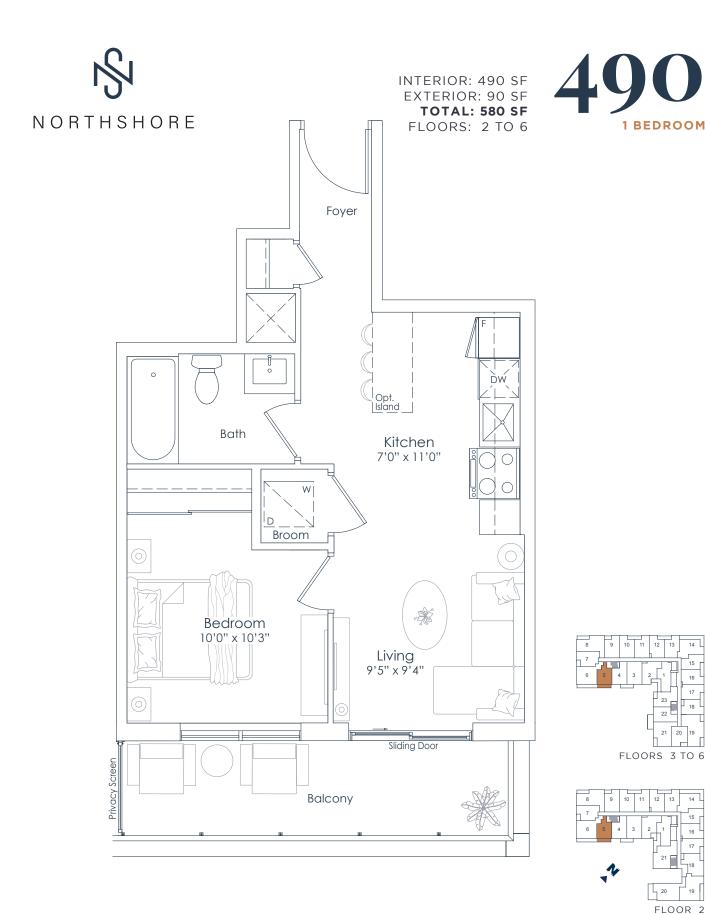

### NORTHSHORE

INTERIOR: 490 SF EXTERIOR: 141 SF **TOTAL: 631 SF** FLOOR: 1

FLOOR 1

This plan is not to scale and is subject to architectural review and revision. All details are approximate and subject to change without notice in order to comply with building site conditions and municipal, structural, architectural and/or Vendor requirements. Balconies and/or terraces, if any, are exclusive use common elements, shown for display purposes only and location, size and design of such are subject to change without notice. Actual unit and/or balcony and/or terrace may be a reverse mirror image of the plan presented. Units may include builkheads, angled windows and/or angled columns. The location, size and type of windows, view treatments (including firt patterning, mullion/metal panel placement or other visual treatments) and exterior building elements may vary without notice. Suites are sold unfurnished. All illustrations are artist concept only. E.& O.E. April 2023 **1C** 