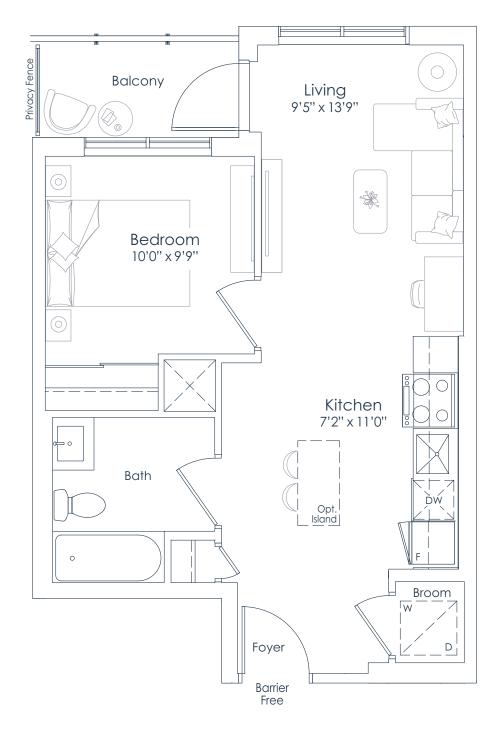

INTERIOR: 546 SF EXTERIOR: 43 SF TOTAL: 589 SF FLOORS: 3 TO 6

B 9 10 11 12 13 14 7 15 4 3 2 1 16 15 4 3 2 1 16 17 18 22 18 21 20 19 FLOORS 3 TO 6

This plan is not to scale and is subject to architectural review and revision. All details are approximate and subject to change without notice in order to comply with building site conditions and municipal, structural, architectural and/or Vendor requirements. Balconies and/or terraces, if any, are exclusive use common elements, shown for display purposes only and location, size and design of such are subject to change without notice. Actual unit and/or balcony and/or terrace may be a reverse mirror image of the plan presented. Units may include bulkheads, angled windows and/or angled columns. The location, size and type of windows, view treatments (including firt patterning, mullion/metal panel placement or other visual treatments) and exterior building elements may vary without notice. Suites are sold unfurnished. All illustrations are artist concept only. E.& O.E. April 2023 **1L (BF)** 