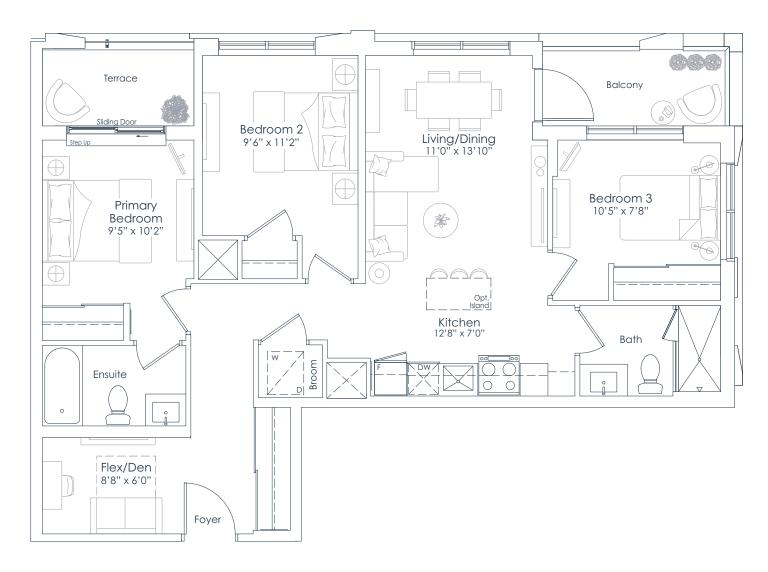

FLOOR 7

INTERIOR: 998 SF EXTERIOR: 92 SF **TOTAL: 1,090 SF** FLOORS: 4 TO 6

This plan is not to scale and is subject to architectural review and revision. All details are approximate and subject to change without notice in order to comply with building site conditions and municipal, structural, architectural and/or Vendor requirements. Balconies and/or terraces, if any, are exclusive use common elements, shown for display purposes only and location, size and design of such are subject to change without notice. Actual unit and/or balcony and/or terrace may be a reverse mirror image of the plan presented. Units may include bulkheads, angled windows and/or angled columns. The location, size and type of windows, view treatments (including frit patterning, multion/metal panel placement or other visual treatments) and exterior building elements may vary without notice. Suites are sold unfurnished. All illustrations are artist concept only. E.& O.E. April 2023 **3C+D-B** 

INTERIOR: 998 SF EXTERIOR: 92 SF **TOTAL: 1,090 SF** FLOOR: 3

This plan is not to scale and is subject to architectural review and revision. All details are approximate and subject to change without notice in order to comply with building site conditions and municipal, structural, architectural and/or Vendor requirements. Balconies and/or traraces, if any, are exclusive use common elements, shown for display purposes only and location, size and design of such are subject to change without notice. Actual unit and/or balcony and/or terrace may be a reverse mirror image of the plan presented. Units may include bulkheads, angled windows and/or angled columns. The location, size and type of windows, view treatments (including frit patterning, mullion/metal panel placement or other visual treatments) and exterior building elements may vary without notice. Suites are sold unfurnished. All illustrations are artist concept only. E.& O.E. April 2023 **3C+D-T** 