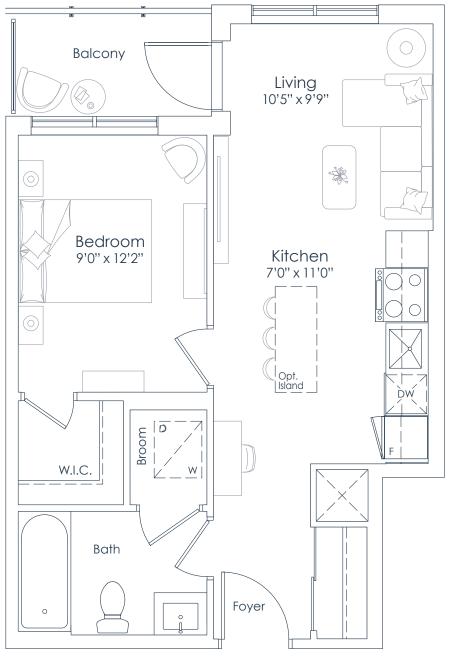

14

17

19

INTERIOR: 541 SF EXTERIOR: 43 SF **TOTAL: 584 SF** FLOORS: 3 TO 6

8 0 10 11 12 13 14 7 15 6 5 4 3 2 1 15 16 17 18 22 18 21 20 19 FLOORS 3 TO 6

This plan is not to scale and is subject to architectural review and revision. All details are approximate and subject to change without notice in order to comply with building site conditions and municipal, structural, architectural and/or Vendor requirements. Balconies and/or terraces, if any, are exclusive use common elements, shown for display purposes only and location, size and design of such are subject to change without notice. Actual unit and/or balcony and/or terrace may be a reverse mirror image of the plan presented. Units may include bulkheads, angled windows and/or angled columns. The location, size and type of windows, view treatments (including frit patterning, mullion/metal panel placement or other visual treatments) and exterior building elements may vary without notice. Suites are sold unfurnished. All illustrations are artist concept only. E.& O.E. April 2023 **1K-B** 