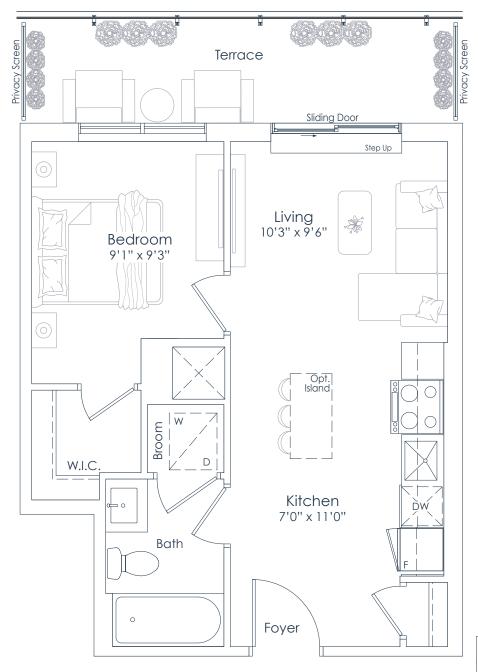

INTERIOR: 554 SF EXTERIOR: 43 SF TOTAL: 597 SF FLOOR: 2

8 9 10 11 12 13 14 7 15 6 5 4 3 2 1 16 17 21 15 16 5 4 3 2 1 16 17 17 20 19 FLOOR 2

This plan is not to scale and is subject to architectural review and revision. All details are approximate and subject to change without notice in order to comply with building site conditions and municipal, structural, architectural and/or Vendor requirements. Balconies and/or traraces, if any, are exclusive use common elements, shown for display purposes only and location, size and design of such are subject to change without notice. Actual unit and/or balcony and/or terrace may be a reverse mirror image of the plan presented. Units may include bulkheads, angled windows and/or angled columns. The location, size and type of windows, view treatments (including frit patterning, mullion/metal panel placement or other visual treatments) and exterior building elements may vary without notice. Suites are sold unfurnished. All illustrations are artist concept only. E.& O.E. April 2023 **1B+D-T** 