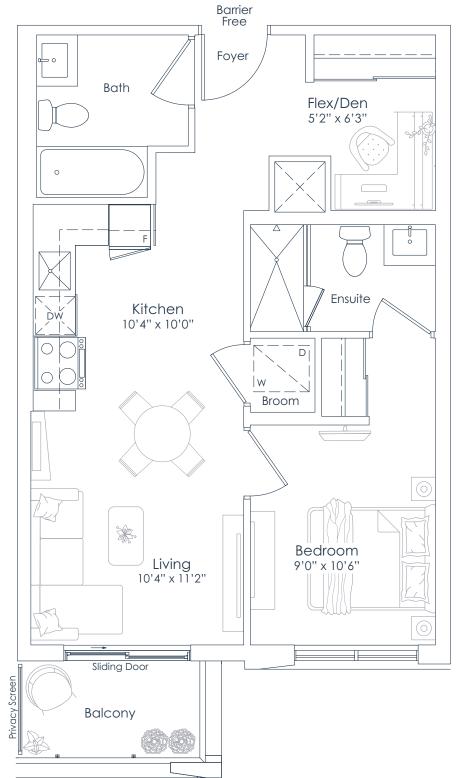

8 9 10 11 12 13 14 7 15 6 5 4 3 2 1 16 17 18 22 10 21 20 19 FLOORS 3 TO 6

This plan is not to scale and is subject to architectural review and revision. All details are approximate and subject to change without notice in order to comply with building site conditions and municipal, structural, architectural and/or Vendor requirements. Balconies and/or terraces, if any, are exclusive use common elements, shown for display purposes only and location, size and design of such are subject to change without notice. Actual unit and/or balcony and/or terrace may be a reverse mirror image of the plan presented. Units may include bulkheads, angled windows and/or angled columns. The location, size and type of windows, view treatments (including frit patterning, mullion/metal panel placement or other visual treatments) and exterior building elements may vary without notice. Suites are sold unfurnished. All illustrations are artist concept only. E.& O.E. April 2023 **1A+D-B (BF)** 