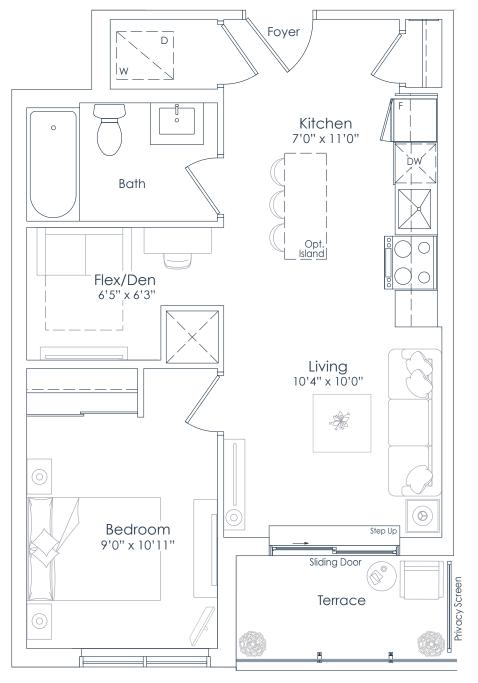

INTERIOR: 576 SF EXTERIOR: 41 SF **TOTAL: 617 SF** FLOORS: 4 TO 6

8 9 10 11 12 13 14 7 15 6 5 4 3 2 1 16 16 17 18 22 21 20 19 FLOORS 4 TO 6

This plan is not to scale and is subject to architectural review and revision. All details are approximate and subject to change without notice in order to comply with building site conditions and municipal, structural, architectural and/or Vendor requirements. Balconies and/or terraces, if any, are exclusive use common elements, shown for display purposes only and location, size and design of such are subject to change without notice. Actual unit and/or balcony and/or terrace may be a reverse mirror image of the plan presented. Units may include bulkheads, angled windows and/or angled columns. The location, size and type of windows, view treatments or other visual treatments) and exterior building elements may vary without notice. Suites are sold unfurnished. All illustrations are artist concept only. E.& O.E. April 2023 **1E+D-B (BF)** 