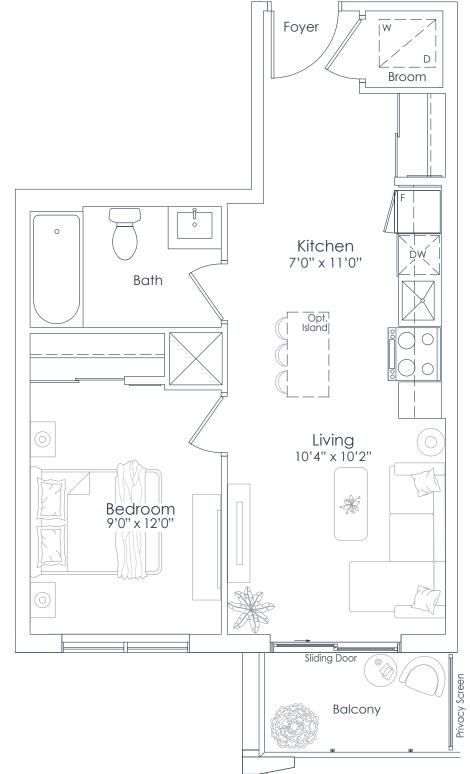

INTERIOR: 470 SF EXTERIOR: 93 SF TOTAL: 563 SF FLOOR: 7

6 7 8 9 10 11 12 5 4 3 2 1 14 18 15 17 16 FLOOR 7

This plan is not to scale and is subject to architectural review and revision. All details are approximate and subject to change without notice in order to comply with building site conditions and municipal, structural, architectural and/or Vendor requirements. Balconies and/or terraces, if any, are exclusive use common elements, shown for display purposes only and location, size and design of such are subject to change without notice. Actual unit and/or balcony and/or terrace may be a reverse mirror image of the plan presented. Units may include builkheads, angled windows and/or angled columns. The location, size and type of windows, view treatments (including firl patterning, mullion/metal panel placement or other visual treatments) and exterior building elements may vary without notice. Suites are sold unfurnished. All illustrations are artist concept only. E.& O.E. April 2023 **1A-T** 