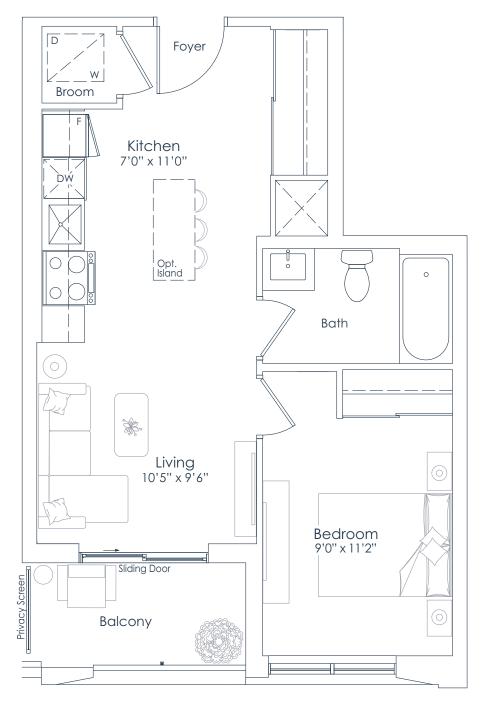

INTERIOR: 554 SF EXTERIOR: 43 SF TOTAL: 597 SF FLOOR: 2

8 9 10 11 12 13 14 7 15 6 5 4 3 2 1 16 17 21 15 16 5 4 3 2 1 16 17 17 20 19 FLOOR 2

This plan is not to scale and is subject to architectural review and revision. All details are approximate and subject to change without notice in order to comply with building site conditions and municipal, structural, architectural and/or Vendor requirements. Balconies and/or traraces, if any, are exclusive use common elements, shown for display purposes only and location, size and design of such are subject to change without notice. Actual unit and/or balcony and/or terrace may be a reverse mirror image of the plan presented. Units may include bulkheads, angled windows and/or angled columns. The location, size and type of windows, view treatments (including frit patterning, mullion/metal panel placement or other visual treatments) and exterior building elements may vary without notice. Suites are sold unfurnished. All illustrations are artist concept only. E.& O.E. April 2023 **1B+D-T** 