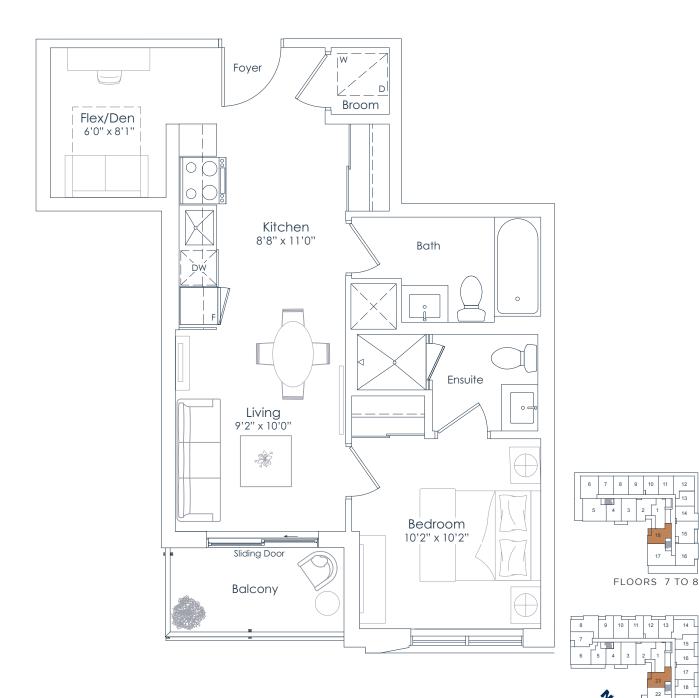

### INTERIOR: 618 SF EXTERIOR: 84 SF **TOTAL: 702 SF** FLOORS: 3 TO 8

This plan is not to scale and is subject to architectural review and revision. All details are approximate and subject to change without notice in order to comply with building site conditions and municipal, structural, architectural and/or Vendor requirements. Balconies and/or terraces, if any, are exclusive use common elements, shown for display purposes only and location, size and design of such are subject to change without notice. Actual unit and/or balcony and/or terrace may be a reverse mirror image of the plan presented. Units may include bulkheads, angled windows and/or angled columns. The location, size and type of windows, view treatments (including fir patterning, mullion/metal panel placement or other visual treatments) and exterior building elements may vary without notice. Suites are sold unfurnished. All illustrations are artist concept only. E.& O.E. April 2023 **1F+D-B** 