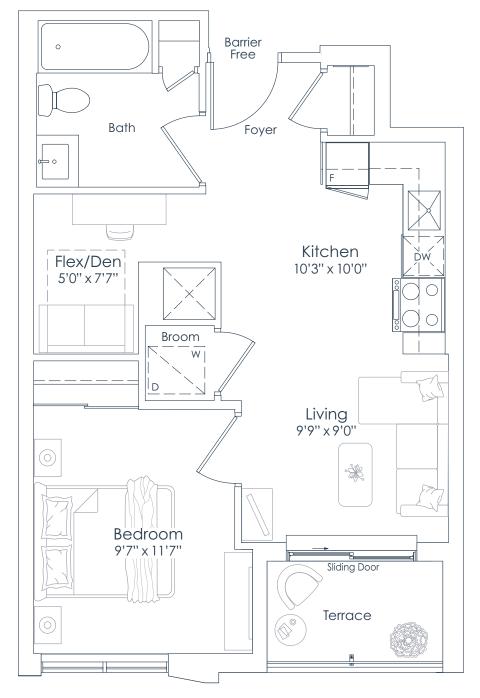

INTERIOR: 554 SF EXTERIOR: 43 SF TOTAL: 597 SF FLOOR: 2

8 9 10 11 12 13 14 7 15 6 5 4 3 2 1 16 17 21 15 16 5 4 3 2 1 16 17 17 20 19 FLOOR 2

This plan is not to scale and is subject to architectural review and revision. All details are approximate and subject to change without notice in order to comply with building site conditions and municipal, structural, architectural and/or Vendor requirements. Balconies and/or traraces, if any, are exclusive use common elements, shown for display purposes only and location, size and design of such are subject to change without notice. Actual unit and/or balcony and/or terrace may be a reverse mirror image of the plan presented. Units may include bulkheads, angled windows and/or angled columns. The location, size and type of windows, view treatments (including frit patterning, mullion/metal panel placement or other visual treatments) and exterior building elements may vary without notice. Suites are sold unfurnished. All illustrations are artist concept only. E.& O.E. April 2023 **1B+D-T** 