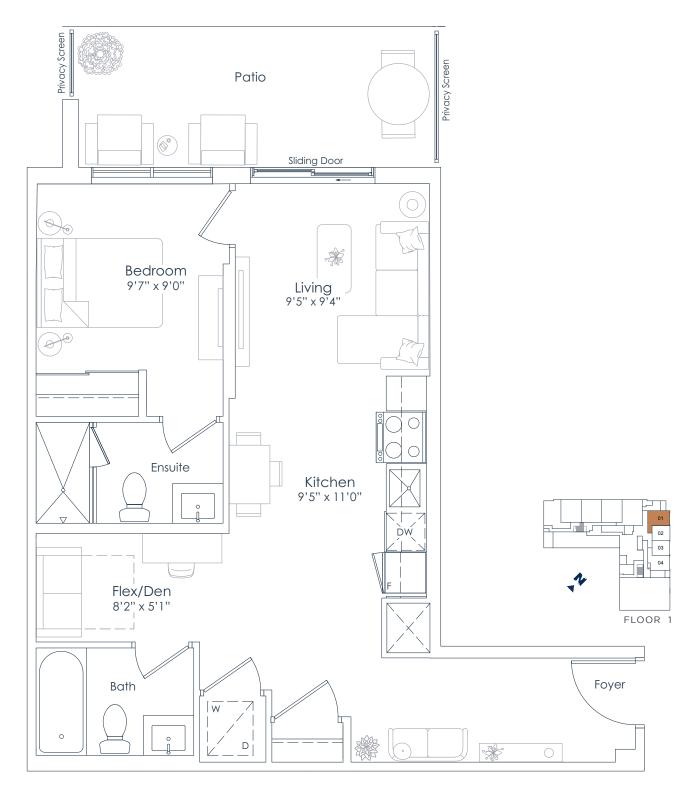

### NORTHSHORE

INTERIOR: 490 SF EXTERIOR: 141 SF **TOTAL: 631 SF** FLOOR: 1

FLOOR 1

This plan is not to scale and is subject to architectural review and revision. All details are approximate and subject to change without notice in order to comply with building site conditions and municipal, structural, architectural and/or Vendor requirements. Balconies and/or terraces, if any, are exclusive use common elements, shown for display purposes only and location, size and design of such are subject to change without notice. Actual unit and/or balcony and/or terrace may be a reverse mirror image of the plan presented. Units may include builkheads, angled windows and/or angled columns. The location, size and type of windows, view treatments (including firt patterning, mullion/metal panel placement or other visual treatments) and exterior building elements may vary without notice. Suites are sold unfurnished. All illustrations are artist concept only. E.& O.E. April 2023 **1C** 