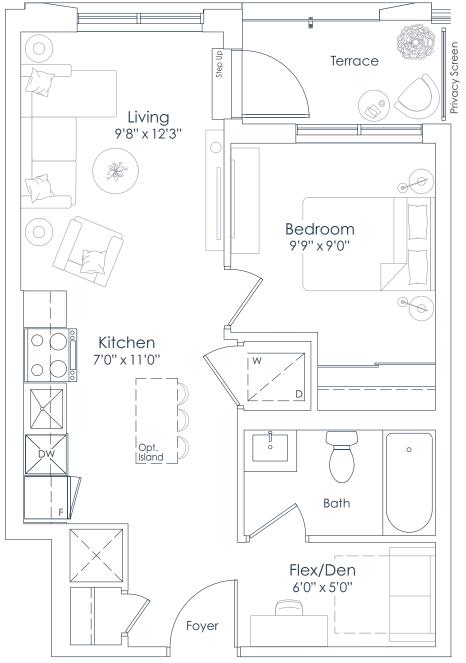

### INTERIOR: 645 SF EXTERIOR: 140 SF TOTAL: 785 SF FLOOR: 1

This plan is not to scale and is subject to architectural review and revision. All details are approximate and subject to change without notice in order to comply with building site conditions and municipal, structural, architectural and/or Vendor requirements. Balconies and/or terraces, if any, are exclusive use common elements, shown for display purposes only and location, size and design of such are subject to change without notice. Actual unit and/or balcony and/or terrace may be a reverse mirror image of the plan presented. Units may include bulkheads, angled windows and/or angled columns. The location, size and type of windows, view treatments or ther visual treatments) and exterior building elements may vary without notice. Suites are sold unfurnished. All illustrations are artist concept only. E.& O.E. April 2023 **1H+D** 