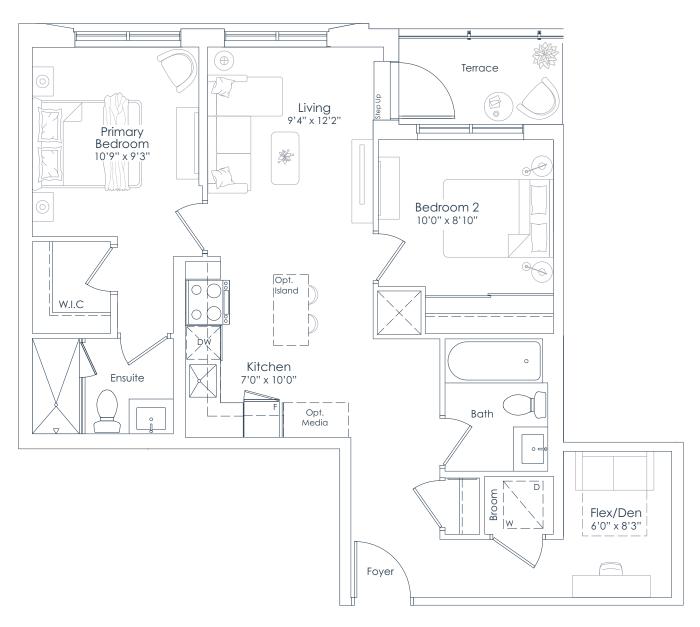

INTERIOR: 862 SF EXTERIOR: 45 SF TOTAL: 907 SF FLOOR: 2

8 9 10 11 12 13 14 7 0 0 11 12 13 14 6 5 4 3 2 1 16 16 16 17 16 16 16 17 16 18 16 19 10 19 10 FLOOR 2

This plan is not to scale and is subject to architectural review and revision. All details are approximate and subject to change without notice in order to comply with building site conditions and municipal, structural, architectural and/or Vendor requirements. Balconies and/or traraces, if any, are exclusive use common elements, shown for display purposes only and location, size and design of such are subject to change without notice. Actual unit and/or balcony and/or terrace may be a reverse mirror image of the plan presented. Units may include bulkheads, angled windows and/or angled columns. The location, size and type of windows, view treatments (including frit patterning, mullion/metal panel placement or other visual treatments) and exterior building elements may vary without notice. Suites are sold unfurnished. All illustrations are artist concept only. E.& O.E. April 2023 **2C+D** 