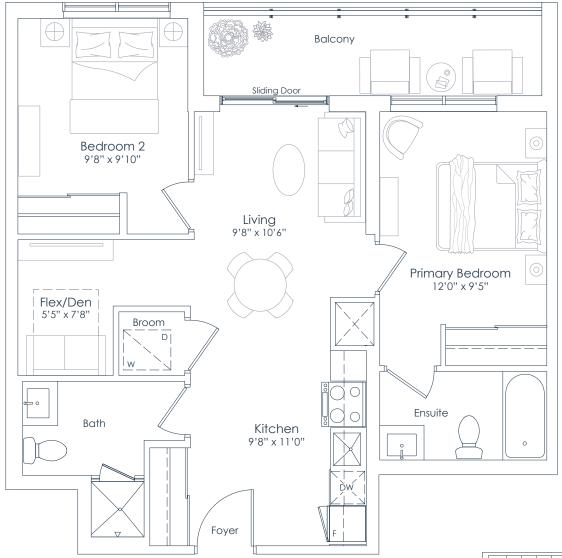

INTERIOR: 862 SF EXTERIOR: 45 SF TOTAL: 907 SF FLOOR: 2

8 9 10 11 12 13 14 7 0 0 11 12 13 14 6 5 4 3 2 1 16 16 16 17 16 16 16 17 16 18 16 19 10 19 10 FLOOR 2

This plan is not to scale and is subject to architectural review and revision. All details are approximate and subject to change without notice in order to comply with building site conditions and municipal, structural, architectural and/or Vendor requirements. Balconies and/or traraces, if any, are exclusive use common elements, shown for display purposes only and location, size and design of such are subject to change without notice. Actual unit and/or balcony and/or terrace may be a reverse mirror image of the plan presented. Units may include bulkheads, angled windows and/or angled columns. The location, size and type of windows, view treatments (including frit patterning, mullion/metal panel placement or other visual treatments) and exterior building elements may vary without notice. Suites are sold unfurnished. All illustrations are artist concept only. E.& O.E. April 2023 **2C+D** 