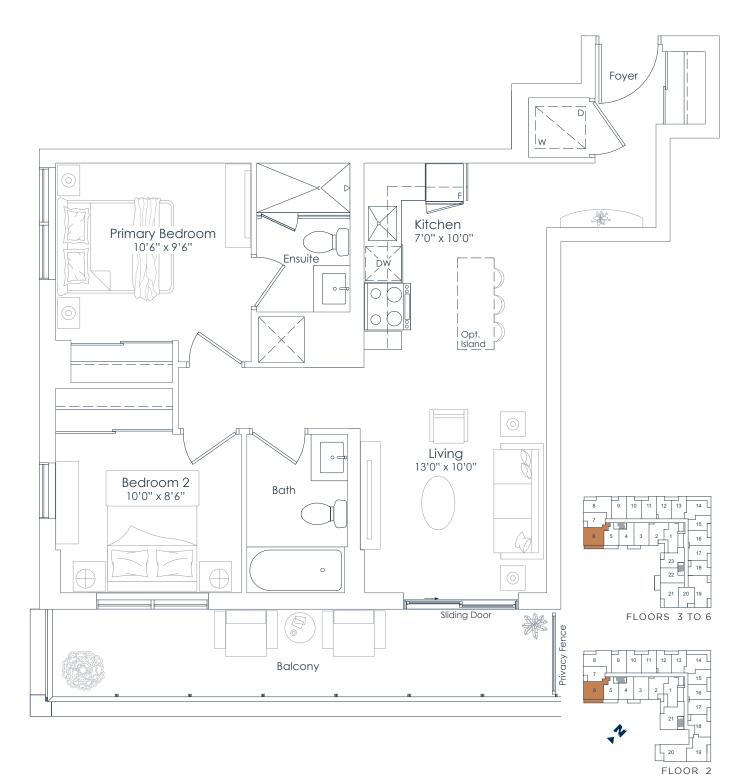

21

20

19 FLOOR 2

INTERIOR: 748 SF EXTERIOR: 126 SF **TOTAL: 874 SF** FLOORS: 2 TO 6

This plan is not to scale and is subject to architectural review and revision. All details are approximate and subject to change without notice in order to comply with building site conditions and municipal, structural, architectural and/or Vendor requirements. Balconies and/or terraces, if any, are exclusive use common elements, shown for display purposes only and location, size and design of such are subject to change without notice. Actual unit and/or balcony and/or terrace may be a reverse mirror image of the plan presented. Units may include bulkheads, angled windows and/or angled columns. The location, size and type of windows, view treatments (including frit patterning, mullion/metal panel placement or other visual treatments) and exterior building elements may vary without notice. Suites are sold unfurnished. All illustrations are artist concept only. E.& O.E. April 2023 **2D** 