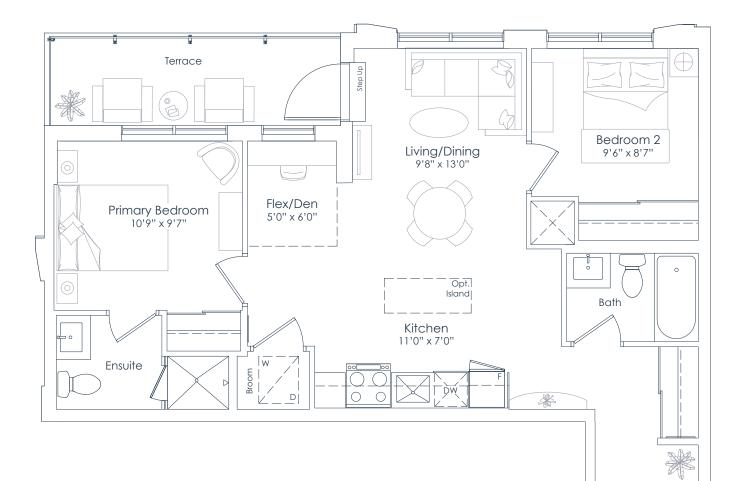

INTERIOR: 694 SF EXTERIOR: 43 SF TOTAL: 737 SF FLOOR: 2

This plan is not to scale and is subject to architectural review and revision. All details are approximate and subject to change without notice in order to comply with building site conditions and municipal, structural, architectural and/or Vendor requirements. Balconies and/or terraces, if any, are exclusive use common elements, shown for display purposes only and location, size and design of such are subject to change without notice. Actual unit and/or balcony and/or terrace may be a reverse mirror image of the plan presented. Units may include bulkheads, angled windows and/or angled columns. The location, size and type of windows, view treatments (including frit patterning, mullion/metal panel placement or other visual treatments) and exterior building elements may vary without notice. Suites are sold unfurnished. All illustrations are artist concept only. E.& O.E. April 2023 **2B (BF)** 