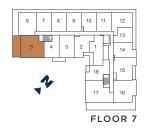

INTERIOR: 470 SF EXTERIOR: 93 SF TOTAL: 563 SF FLOOR: 7

6 7 8 9 10 11 12 5 4 3 2 1 14 18 15 17 16 FLOOR 7

This plan is not to scale and is subject to architectural review and revision. All details are approximate and subject to change without notice in order to comply with building site conditions and municipal, structural, architectural and/or Vendor requirements. Balconies and/or terraces, if any, are exclusive use common elements, shown for display purposes only and location, size and design of such are subject to change without notice. Actual unit and/or balcony and/or terrace may be a reverse mirror image of the plan presented. Units may include builkheads, angled windows and/or angled columns. The location, size and type of windows, view treatments (including firl patterning, mullion/metal panel placement or other visual treatments) and exterior building elements may vary without notice. Suites are sold unfurnished. All illustrations are artist concept only. E.& O.E. April 2023 **1A-T** 