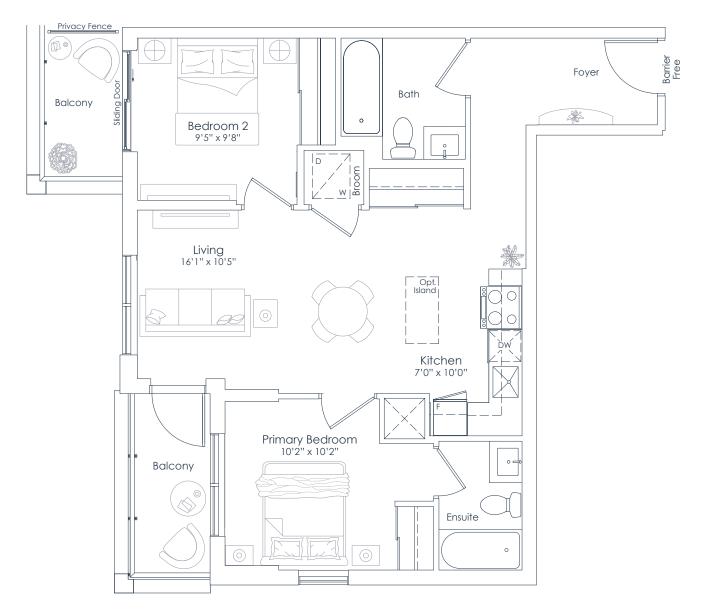

INTERIOR: 470 SF EXTERIOR: 93 SF TOTAL: 563 SF FLOOR: 7

6 7 8 9 10 11 12 5 4 3 2 1 14 18 15 17 16 FLOOR 7

This plan is not to scale and is subject to architectural review and revision. All details are approximate and subject to change without notice in order to comply with building site conditions and municipal, structural, architectural and/or Vendor requirements. Balconies and/or terraces, if any, are exclusive use common elements, shown for display purposes only and location, size and design of such are subject to change without notice. Actual unit and/or balcony and/or terrace may be a reverse mirror image of the plan presented. Units may include builkheads, angled windows and/or angled columns. The location, size and type of windows, view treatments (including firl patterning, mullion/metal panel placement or other visual treatments) and exterior building elements may vary without notice. Suites are sold unfurnished. All illustrations are artist concept only. E.& O.E. April 2023 **1A-T** 