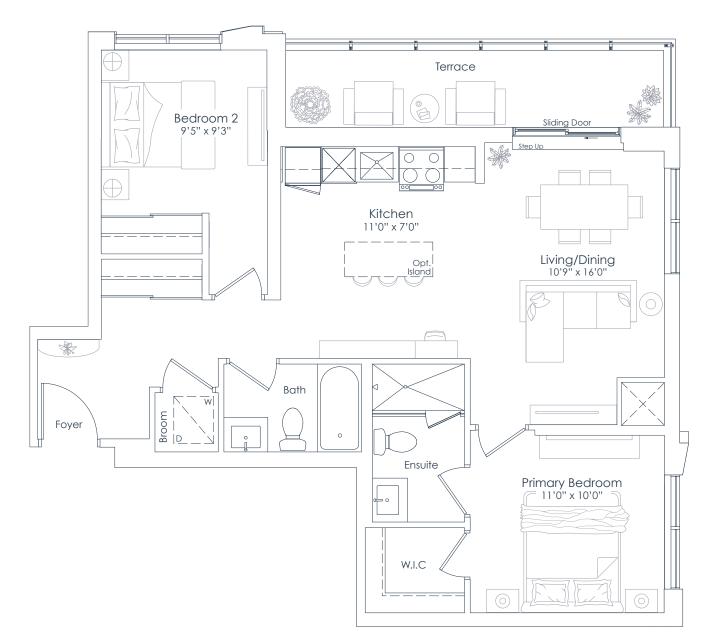

INTERIOR: 872 SF EXTERIOR: 98 SF TOTAL: 970 SF FLOOR: 2

This plan is not to scale and is subject to architectural review and revision. All details are approximate and subject to change without notice in order to comply with building site conditions and municipal, structural, architectural and/or Vendor requirements. Balconies and/or terraces, if any, are exclusive use common elements, shown for display purposes only and location, size and design of such are subject to change without notice. Actual unit and/or balcony and/or terrace may be a reverse mirror image of the plan presented. Units may include bulkheads, angled windows and/or angled columns. The location, size and type of windows, view treatments (including frit patterning, mullion/metal panel placement or other visual treatments) and exterior building elements may vary without notice. Suites are sold unfurnished. All illustrations are artist concept only. E.& O.E. April 2023 **2J** 