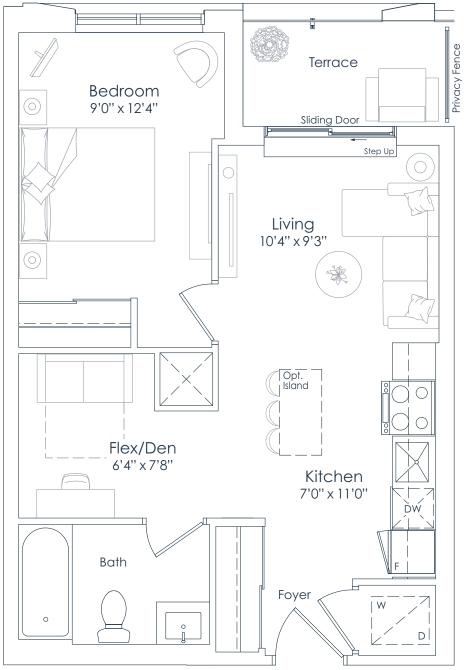

### INTERIOR: 618 SF EXTERIOR: 84 SF **TOTAL: 702 SF** FLOORS: 3 TO 8

This plan is not to scale and is subject to architectural review and revision. All details are approximate and subject to change without notice in order to comply with building site conditions and municipal, structural, architectural and/or Vendor requirements. Balconies and/or terraces, if any, are exclusive use common elements, shown for display purposes only and location, size and design of such are subject to change without notice. Actual unit and/or balcony and/or terrace may be a reverse mirror image of the plan presented. Units may include bulkheads, angled windows and/or angled columns. The location, size and type of windows, view treatments (including fir patterning, mullion/metal panel placement or other visual treatments) and exterior building elements may vary without notice. Suites are sold unfurnished. All illustrations are artist concept only. E.& O.E. April 2023 **1F+D-B** 