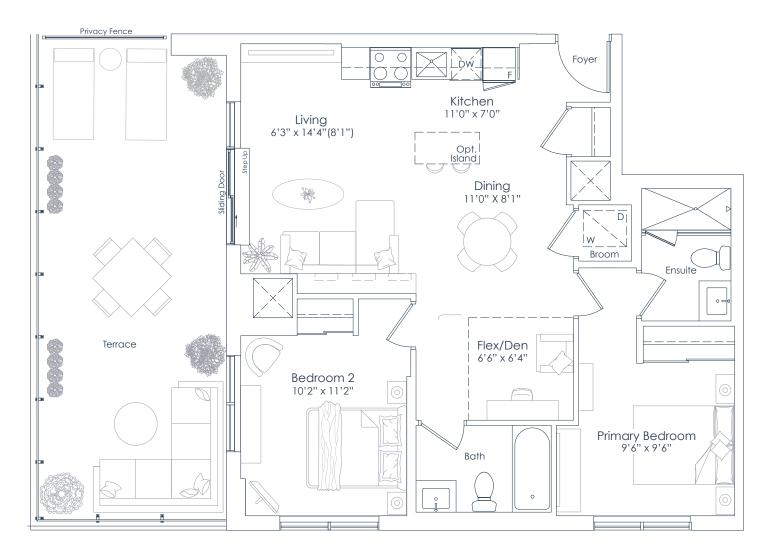

INTERIOR: 719 SF EXTERIOR: 185 SF TOTAL: 904 SF FLOORS: 3 TO 6

This plan is not to scale and is subject to architectural review and revision. All details are approximate and subject to change without notice in order to comply with building site conditions and municipal, structural, architectural and/or Vendor requirements. Balconies and/or terraces, if any, are exclusive use common elements, shown for display purposes only and location, size and design of such are subject to change without notice. Actual unit and/or balcony and/or terrace may be a reverse mirror image of the plan presented. Units may include bulkheads, angled windows and/or angled columns. The location, size and type of windows, view treatments (including firit patterning, mullion/metal panel placement or other visual treatments) and exterior building elements may vary without notice. Suites are sold unfurnished. All illustrations are artist concept only. E.& O.E. April 2023 **2C-B** 