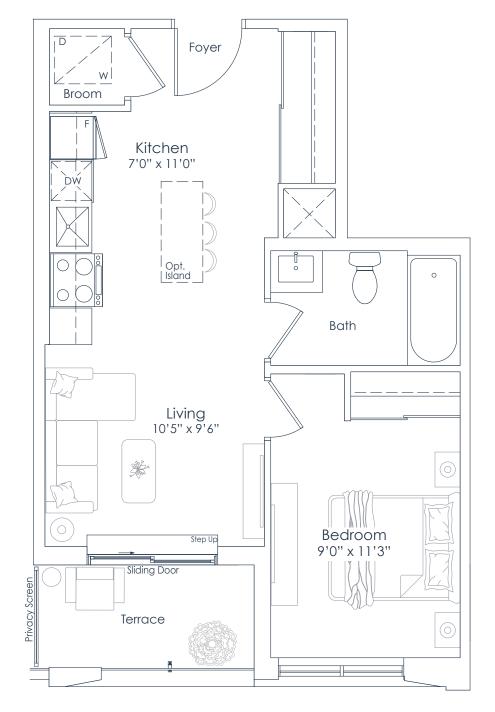

INTERIOR: 523 SF EXTERIOR: 43 SF **TOTAL: 566 SF** FLOORS: 3 TO 6

8 9 10 11 12 13 14 7 15 6 5 4 3 2 1 16 7 23 16 2 1 10 10 10 10 10 10 10 10 10 10 10 10 10 10 10 10 10 10 10 10 10 10 10 10 10 10 10 10 10 10 10 10 10 10 10 10 10 10 10 10 10 10 10 10 10 10 10 10 10 10 10 10 10 10 10 10 10 10 10 10 10 10 10 10 10 10 10 10 10 10 10 10 10 10 10 10 10 10 10 10 10 10 10 10 10 10 10 10 10 10 10 10 10 10 10 10 10 10 10 10 10 10 10 10 10 10 10 10 10 10 10 10 10 10 10 10 10 10 10 10 10 10 10 10 10 10 10 10 10 10 10 10 10 10 10 10 10 10 10 10 10 10 10 10 10 10 10 10 10 10 10 10 10 10 10 10 10 10 10 10 10 10 10 10 10 10 10 10 10 10 10 10 10 10 10 10 10 10 10 10 10 10 10 10 10 10 10 10 10 10 10 10 10 10 10 10 10 10 10 10 10 10 10 10 10 10 10 10 10 10 10 10 10 10 10 10 10 10 10 10 10 10 10 10 10 10 10 10 10 10 10 10 10 10 10 10 10 10 10 10 10 10 10 10 10 10 10 10 10 10 10 10 10 10 10 10 10 10 10 10 10 10 10 10 10 10 10 10 10 10 10 10 10 10 10 10 10 10 10 10 10 10 10 10 10 10 10 10 10 10 10 10 10 10 10 10 10 10 10 10 10 10 10 10 10 10 10 10 10 10 10 10 10 10 10 10 10 10 10 10 10 10 10 10 10 10 10 10 10 10 10 10 10 10 10 10 10 10 10 10 10 10 10 10 10 10 10 10 10 10 10 10 10 10 10 10 10 10 10 10 10 10 10 10 10 10 10 10 10 10 10 10 10 10 10 10 10 10 10 10 10 10 10 10 10 10 10 10 10 10 10 10 10 10 10 10 10 10 10 10 10 10 10 10 10 10 10 10 10 10 10 10 10 10 10 10 10 10 10 10 10 10 10 10 10 10 10 10 10 10 10 10 10 10 10 10 10 10 10 10 10 10 10 10 10 10 10 10 10 10 10 10 10 10 10 10 10 10 10 10 10 10 10 10 10 10 10 10 10 10 10 10 10 10 10 10 10 10 10 10 10 10 10 10 10 10 10 10 10 10 10 10 10 10 10 10 10 10 10 10 10 10 10 10 10 10 10 10 10 10 10 10 10 10 10 10 10 10 10 10 10 10 10 10 10 10 10 10 10 10 10 10 10 10 10 10 10 10 10 10 10 10 10 10 10 10 10 10 10 10 10 10 10 10 10 10 10 10 10 10 10 10 10 10 10 10 10 10 10 10 10 