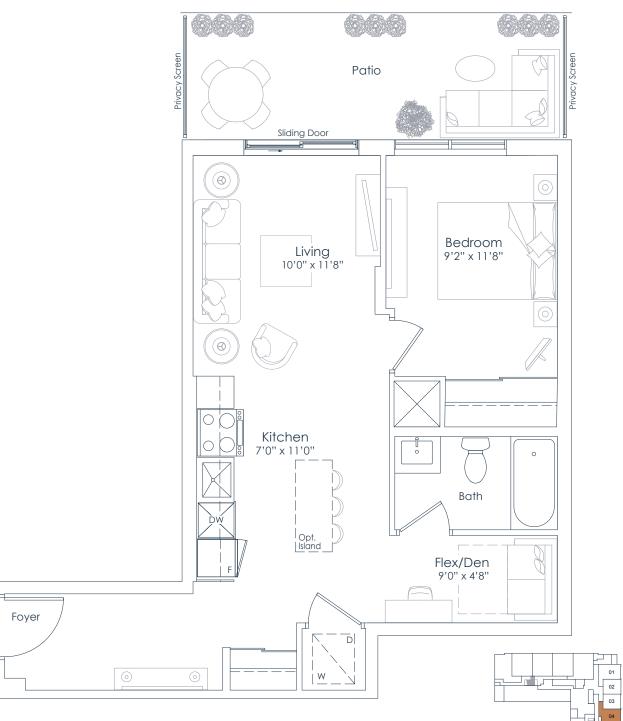

### INTERIOR: 618 SF EXTERIOR: 84 SF **TOTAL: 702 SF** FLOORS: 3 TO 8

This plan is not to scale and is subject to architectural review and revision. All details are approximate and subject to change without notice in order to comply with building site conditions and municipal, structural, architectural and/or Vendor requirements. Balconies and/or terraces, if any, are exclusive use common elements, shown for display purposes only and location, size and design of such are subject to change without notice. Actual unit and/or balcony and/or terrace may be a reverse mirror image of the plan presented. Units may include bulkheads, angled windows and/or angled columns. The location, size and type of windows, view treatments (including fir patterning, mullion/metal panel placement or other visual treatments) and exterior building elements may vary without notice. Suites are sold unfurnished. All illustrations are artist concept only. E.& O.E. April 2023 **1F+D-B** 