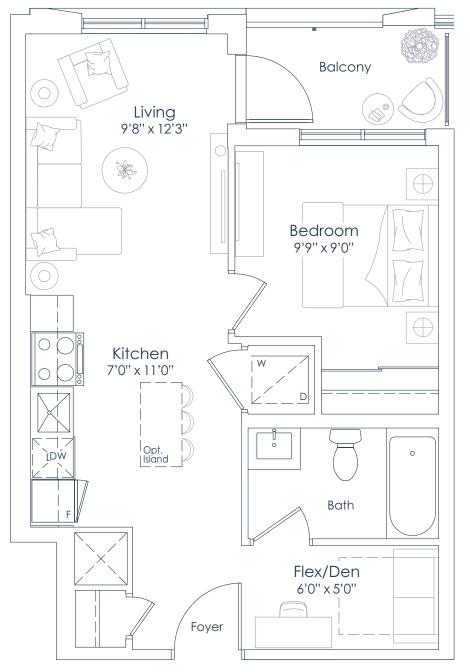

### INTERIOR: 645 SF EXTERIOR: 140 SF TOTAL: 785 SF FLOOR: 1

This plan is not to scale and is subject to architectural review and revision. All details are approximate and subject to change without notice in order to comply with building site conditions and municipal, structural, architectural and/or Vendor requirements. Balconies and/or terraces, if any, are exclusive use common elements, shown for display purposes only and location, size and design of such are subject to change without notice. Actual unit and/or balcony and/or terrace may be a reverse mirror image of the plan presented. Units may include bulkheads, angled windows and/or angled columns. The location, size and type of windows, view treatments or ther visual treatments) and exterior building elements may vary without notice. Suites are sold unfurnished. All illustrations are artist concept only. E.& O.E. April 2023 **1H+D** 