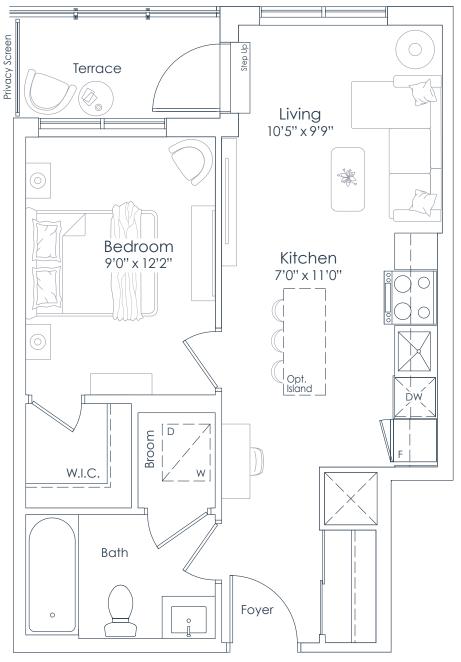

INTERIOR: 546 SF EXTERIOR: 43 SF TOTAL: 589 SF FLOORS: 3 TO 6

B 9 10 11 12 13 14 7 15 4 3 2 1 16 15 4 3 2 1 16 17 18 22 18 21 20 19 FLOORS 3 TO 6

This plan is not to scale and is subject to architectural review and revision. All details are approximate and subject to change without notice in order to comply with building site conditions and municipal, structural, architectural and/or Vendor requirements. Balconies and/or terraces, if any, are exclusive use common elements, shown for display purposes only and location, size and design of such are subject to change without notice. Actual unit and/or balcony and/or terrace may be a reverse mirror image of the plan presented. Units may include bulkheads, angled windows and/or angled columns. The location, size and type of windows, view treatments (including firt patterning, mullion/metal panel placement or other visual treatments) and exterior building elements may vary without notice. Suites are sold unfurnished. All illustrations are artist concept only. E.& O.E. April 2023 **1L (BF)** 