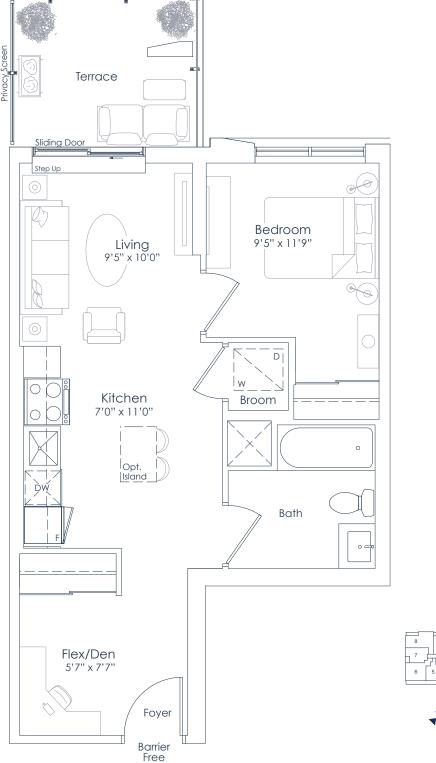

INTERIOR: 576 SF EXTERIOR: 41 SF **TOTAL: 617 SF** FLOORS: 4 TO 6

8 9 10 11 12 13 14 7 15 6 5 4 3 2 1 16 16 17 18 22 21 20 19 FLOORS 4 TO 6

This plan is not to scale and is subject to architectural review and revision. All details are approximate and subject to change without notice in order to comply with building site conditions and municipal, structural, architectural and/or Vendor requirements. Balconies and/or terraces, if any, are exclusive use common elements, shown for display purposes only and location, size and design of such are subject to change without notice. Actual unit and/or balcony and/or terrace may be a reverse mirror image of the plan presented. Units may include bulkheads, angled windows and/or angled columns. The location, size and type of windows, view treatments or other visual treatments) and exterior building elements may vary without notice. Suites are sold unfurnished. All illustrations are artist concept only. E.& O.E. April 2023 **1E+D-B (BF)** 