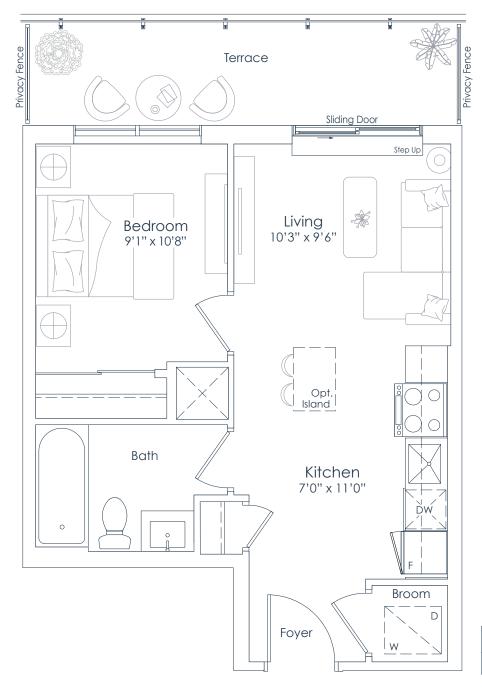

### NORTHSHORE

INTERIOR: 490 SF EXTERIOR: 141 SF **TOTAL: 631 SF** FLOOR: 1

FLOOR 1

This plan is not to scale and is subject to architectural review and revision. All details are approximate and subject to change without notice in order to comply with building site conditions and municipal, structural, architectural and/or Vendor requirements. Balconies and/or terraces, if any, are exclusive use common elements, shown for display purposes only and location, size and design of such are subject to change without notice. Actual unit and/or balcony and/or terrace may be a reverse mirror image of the plan presented. Units may include builkheads, angled windows and/or angled columns. The location, size and type of windows, view treatments (including firt patterning, mullion/metal panel placement or other visual treatments) and exterior building elements may vary without notice. Suites are sold unfurnished. All illustrations are artist concept only. E.& O.E. April 2023 **1C** 