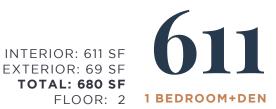

INTERIOR: 554 SF EXTERIOR: 43 SF TOTAL: 597 SF FLOOR: 2

8 9 10 11 12 13 14 7 15 6 5 4 3 2 1 16 17 21 15 16 5 4 3 2 1 16 17 17 20 19 FLOOR 2

This plan is not to scale and is subject to architectural review and revision. All details are approximate and subject to change without notice in order to comply with building site conditions and municipal, structural, architectural and/or Vendor requirements. Balconies and/or traraces, if any, are exclusive use common elements, shown for display purposes only and location, size and design of such are subject to change without notice. Actual unit and/or balcony and/or terrace may be a reverse mirror image of the plan presented. Units may include bulkheads, angled windows and/or angled columns. The location, size and type of windows, view treatments (including frit patterning, mullion/metal panel placement or other visual treatments) and exterior building elements may vary without notice. Suites are sold unfurnished. All illustrations are artist concept only. E.& O.E. April 2023 **1B+D-T** 