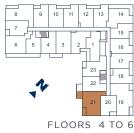

INTERIOR: 554 SF EXTERIOR: 43 SF **TOTAL: 597 SF** FLOORS: 3 TO 6

8 9 10 11 12 13 14 7 15 6 5 4 3 2 1 16 17 18 22 10 19 FLOORS 3 TO 6

This plan is not to scale and is subject to architectural review and revision. All details are approximate and subject to change without notice in order to comply with building site conditions and municipal, structural, architectural and/or Vendor requirements. Balconies and/or terraces, if any, are exclusive use common elements, shown for display purposes only and location, size and design of such are subject to change without notice. Actual unit and/or balcony and/or terrace may be a reverse mirror image of the plan presented. Units may include bulkheads, angled windows and/or angled columns. The location, size and type of windows, view treatments (including frit patterning, mullion/metal panel placement or other visual treatments) and exterior building elements may vary without notice. Suites are sold unfurnished. All illustrations are artist concept only. E.& O.E. April 2023 **1B+D-B** 