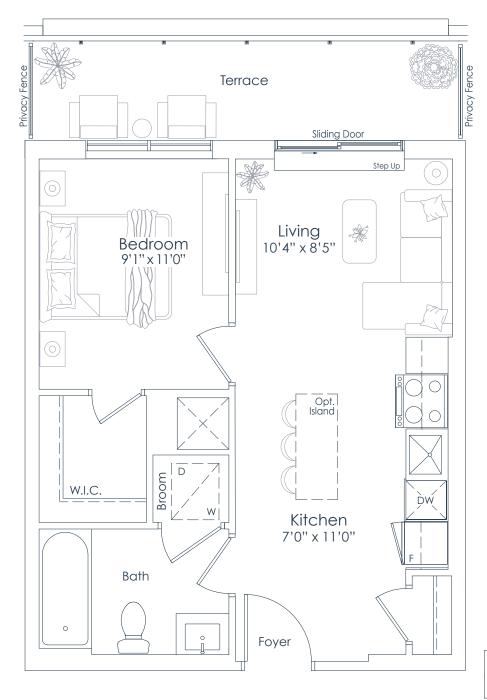

### NORTHSHORE

INTERIOR: 490 SF EXTERIOR: 141 SF **TOTAL: 631 SF** FLOOR: 1

FLOOR 1

This plan is not to scale and is subject to architectural review and revision. All details are approximate and subject to change without notice in order to comply with building site conditions and municipal, structural, architectural and/or Vendor requirements. Balconies and/or terraces, if any, are exclusive use common elements, shown for display purposes only and location, size and design of such are subject to change without notice. Actual unit and/or balcony and/or terrace may be a reverse mirror image of the plan presented. Units may include builkheads, angled windows and/or angled columns. The location, size and type of windows, view treatments (including firt patterning, mullion/metal panel placement or other visual treatments) and exterior building elements may vary without notice. Suites are sold unfurnished. All illustrations are artist concept only. E.& O.E. April 2023 **1C** 