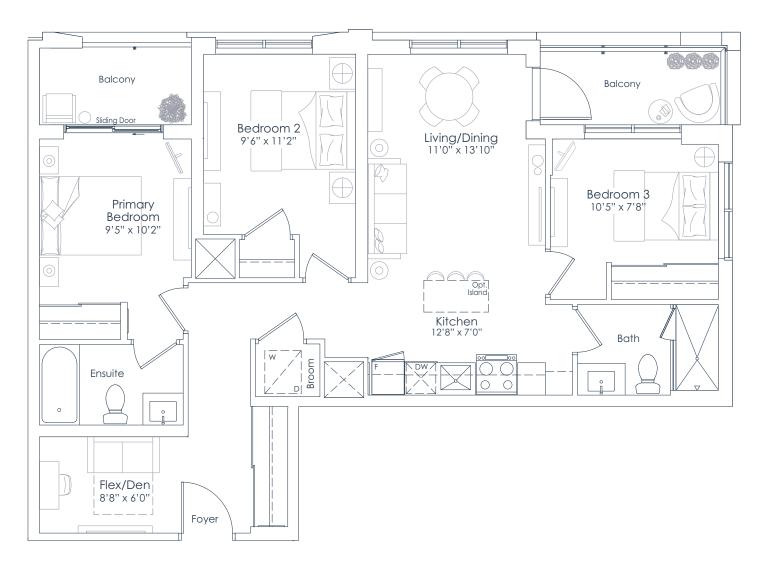

INTERIOR: 567 SF EXTERIOR: 43 SF TOTAL: 610 SF FLOOR: 2

8 9 10 11 12 13 14 7 15 15 6 5 4 3 2 1 16 17 21 18 10 10 10 11 12 13 14 15 16 16 17 20 19 FLOOR 2

This plan is not to scale and is subject to architectural review and revision. All details are approximate and subject to change without notice in order to comply with building site conditions and municipal, structural, architectural and/or Vendor requirements. Balconies and/or terraces, if any, are exclusive use common elements, shown for display purposes only and location, size and design of such are subject to change without notice. Actual unit and/or balcony and/or terrace may be a reverse mirror image of the plan presented. Units may include bulkheads, angled windows and/or angled columns. The location, size and type of windows, view treatments (including firl patterning, mullion/metal panel placement or other visual treatments) and exterior building elements may vary without notice. Suites are sold unfurnished. All illustrations are artist concept only. E.& O.E. April 2023 **1C+D-T** 