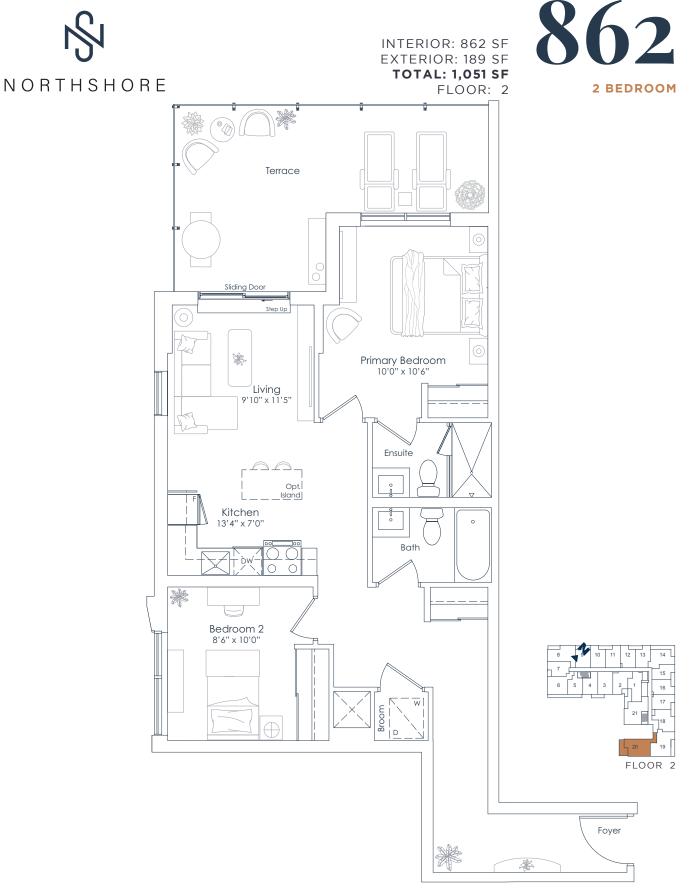

INTERIOR: 862 SF EXTERIOR: 45 SF TOTAL: 907 SF FLOOR: 2

8 9 10 11 12 13 14 7 0 0 11 12 13 14 6 5 4 3 2 1 16 16 16 17 16 16 16 17 16 18 16 19 10 19 10 FLOOR 2

This plan is not to scale and is subject to architectural review and revision. All details are approximate and subject to change without notice in order to comply with building site conditions and municipal, structural, architectural and/or Vendor requirements. Balconies and/or traraces, if any, are exclusive use common elements, shown for display purposes only and location, size and design of such are subject to change without notice. Actual unit and/or balcony and/or terrace may be a reverse mirror image of the plan presented. Units may include bulkheads, angled windows and/or angled columns. The location, size and type of windows, view treatments (including frit patterning, mullion/metal panel placement or other visual treatments) and exterior building elements may vary without notice. Suites are sold unfurnished. All illustrations are artist concept only. E.& O.E. April 2023 **2C+D** 