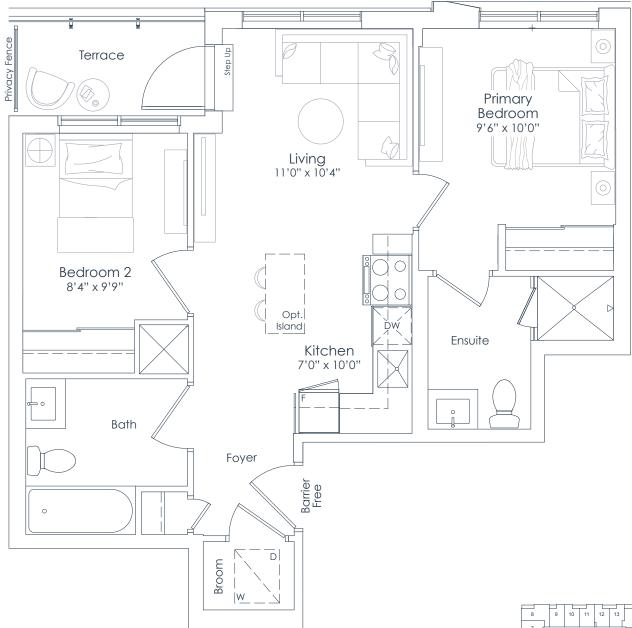

INTERIOR: 694 SF EXTERIOR: 43 SF TOTAL: 737 SF FLOOR: 2

This plan is not to scale and is subject to architectural review and revision. All details are approximate and subject to change without notice in order to comply with building site conditions and municipal, structural, architectural and/or Vendor requirements. Balconies and/or terraces, if any, are exclusive use common elements, shown for display purposes only and location, size and design of such are subject to change without notice. Actual unit and/or balcony and/or terrace may be a reverse mirror image of the plan presented. Units may include bulkheads, angled windows and/or angled columns. The location, size and type of windows, view treatments (including frit patterning, mullion/metal panel placement or other visual treatments) and exterior building elements may vary without notice. Suites are sold unfurnished. All illustrations are artist concept only. E.& O.E. April 2023 **2B (BF)** 