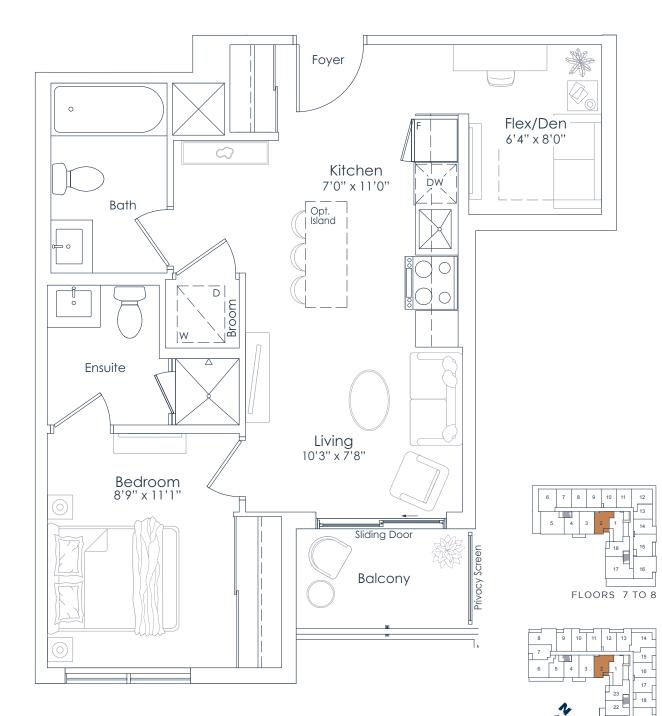

14

17

19

INTERIOR: 541 SF EXTERIOR: 43 SF **TOTAL: 584 SF** FLOORS: 3 TO 6

8 0 10 11 12 13 14 7 15 6 5 4 3 2 1 15 16 17 18 22 18 21 20 19 FLOORS 3 TO 6

This plan is not to scale and is subject to architectural review and revision. All details are approximate and subject to change without notice in order to comply with building site conditions and municipal, structural, architectural and/or Vendor requirements. Balconies and/or terraces, if any, are exclusive use common elements, shown for display purposes only and location, size and design of such are subject to change without notice. Actual unit and/or balcony and/or terrace may be a reverse mirror image of the plan presented. Units may include bulkheads, angled windows and/or angled columns. The location, size and type of windows, view treatments (including frit patterning, mullion/metal panel placement or other visual treatments) and exterior building elements may vary without notice. Suites are sold unfurnished. All illustrations are artist concept only. E.& O.E. April 2023 **1K-B** 