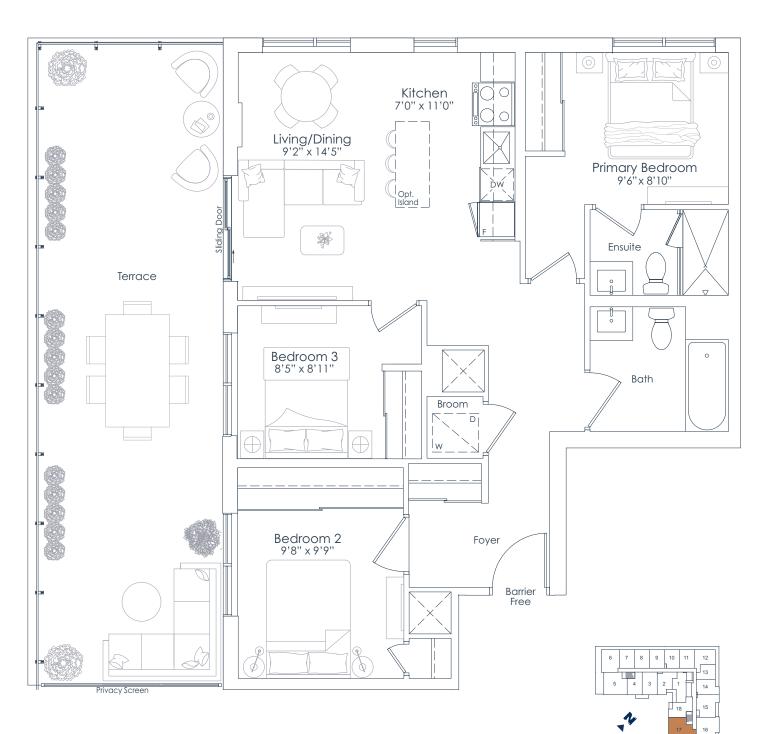

INTERIOR: 554 SF EXTERIOR: 43 SF TOTAL: 597 SF FLOOR: 2

8 9 10 11 12 13 14 7 15 6 5 4 3 2 1 16 17 21 15 16 5 4 3 2 1 16 17 17 20 19 FLOOR 2

This plan is not to scale and is subject to architectural review and revision. All details are approximate and subject to change without notice in order to comply with building site conditions and municipal, structural, architectural and/or Vendor requirements. Balconies and/or traraces, if any, are exclusive use common elements, shown for display purposes only and location, size and design of such are subject to change without notice. Actual unit and/or balcony and/or terrace may be a reverse mirror image of the plan presented. Units may include bulkheads, angled windows and/or angled columns. The location, size and type of windows, view treatments (including frit patterning, mullion/metal panel placement or other visual treatments) and exterior building elements may vary without notice. Suites are sold unfurnished. All illustrations are artist concept only. E.& O.E. April 2023 **1B+D-T** 