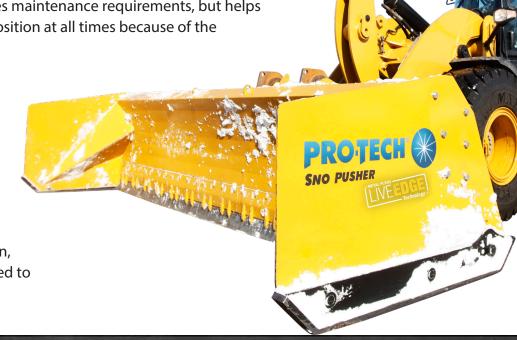

### **Fast Attack Shoes**

Operators simply pull a pin on each shoe, find the optimal position and re-insert the pin. This design not only decreases maintenance requirements, but helps operators maintain a level plowing position at all times because of the Self-Leveling Shoe design.