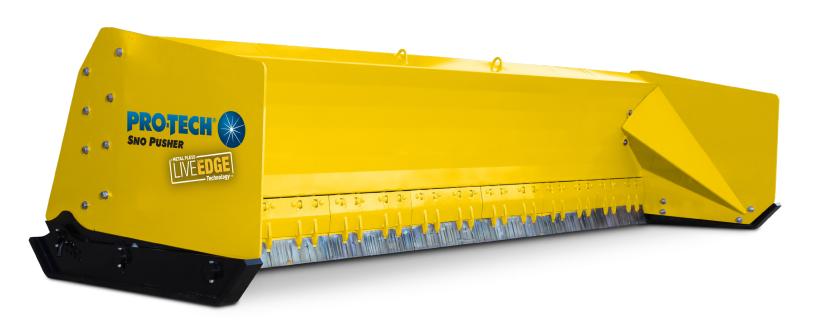

# A NEW ERA INTRODUCING THE LIVE EDGE SNO PUSHER

## **Have The Edge Over Mother Nature**

The all NEW LIVE EDGE Sno Pusher brings the industry proven LIVE EDGE Technology to the Pro-Tech product line up. LIVE EDGE Technology features a one of a kind floating steel cutting edge with unrivaled performance. The LIVE EDGE Sno Pusher also features the Pro Float Coupler 2.0 giving you the Pro-Tech ease of use you're used to. Every LIVE EDGE Sno Pusher features Fast Attack Shoes setting a new standard by significantly decreasing adjustment time. Ultimately, the LIVE EDGE Sno Pusher provides a durable tool with superior surface outcome.

## **Live Edge Technology**

Spring loaded carbide cutting edges that feature lateral floating motion that engage as users plow over surface variations. The heavy duty sectional steel cutting edges are featured with a mechanical trip mechanism as well. The combination of this technology ensures end users an efficient yet unrivaled surface outcome.