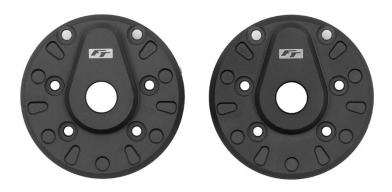

## #42387 Enduro FT steel weighted portal covers, 67g

Factory Team presents the FT weighted portal covers. Get the weight low where you need it most. These covers have a nice snug fit to the portals to ensure correct placement every time. Pair this with the black oxide coating for that stealthy performance. Pick yours up today!

Features:

- 67 grams each
- Low center of gravity

Compatible with: Element RC Enduro Portal Axles

| UPC          | Part No. | Description                                 | MAP     | MSRP    | Origin | Available |
|--------------|----------|---------------------------------------------|---------|---------|--------|-----------|
| 784695423879 | 42387    | Enduro FT steel weighted portal covers, 67g | \$54.39 | \$63.99 | CN     | Now       |