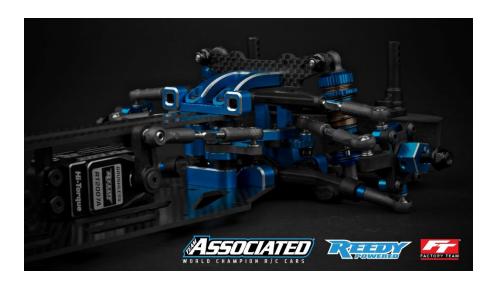

## DC10 FT Aluminum Top Bulkhead Set

Factory Team is delighted to introduce the DC10 FT aluminum top bulkhead set! These items are a direct replacement for the DC10 plastic top bulkhead and will eliminate the use of the two outer posts. Both items are enriched with post operation chamfers that customers have come to love from Factory Team. Have that luxurious machined silver shine bright and signal to everyone you demand quality and nothing less.