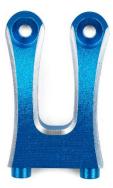

## DC10 FT Aluminum Top Bulkhead Set

Factory Team is delighted to introduce the DC10 FT aluminum top bulkhead set! These items are a direct replacement for the DC10 plastic top bulkhead and will eliminate the use of the two outer posts. Both items are enriched with post operation chamfers that customers have come to love from Factory Team. Have that luxurious machined silver shine bright and signal to everyone you demand quality and nothing less.

| UPC          | Part No. | Description                          | MAP     | MSRP    | Origin | Available |
|--------------|----------|--------------------------------------|---------|---------|--------|-----------|
| 784695722620 | 72262    | DC10 FT Aluminum Top<br>Bulkhead Set | \$24.64 | \$28.99 | CN     | Now       |