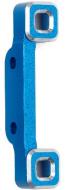

## DC10 FT Aluminum Top Bulkhead Set

Factory Team is delighted to introduce the DC10 FT aluminum top bulkhead set! These items are a direct replacement for the DC10 plastic top bulkhead and will eliminate the use of the two outer posts. Both items are enriched with post operation chamfers that customers have come to love from Factory Team. Have that luxurious machined silver shine bright and signal to everyone you demand quality and nothing less.

| UPC          | Part No. | Description                          | MAP     | MSRP    | Origin | Available |
|--------------|----------|--------------------------------------|---------|---------|--------|-----------|
| 784695722620 | 72262    | DC10 FT Aluminum Top<br>Bulkhead Set | \$24.64 | \$28.99 | CN     | Now       |