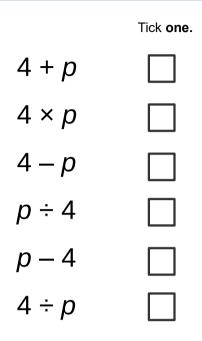

There are 4 cans of soda in a pack.

Jessica has *p* packs of soda.

Which expression shows how many cans of soda Jessica has?

1 mark

Tom scored *x* marks on his maths test.

Theo scored 4 more marks than Tom. Write an expression for the number of marks Theo scored.