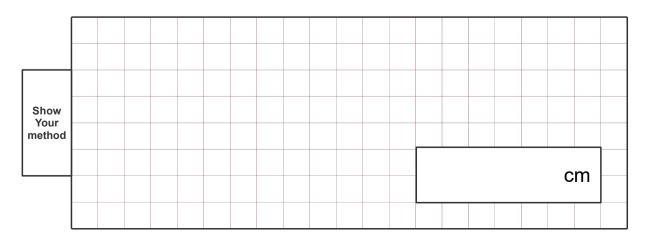

There are 4 cans of soda in a pack.

Jessica has *p* packs of soda.

Which expression shows how many cans of soda Jessica has?



1 mark

Tom scored *x* marks on his maths test.

Theo scored 4 more marks than Tom. Write an expression for the number of marks Theo scored.

> \_\_\_\_\_ 1 mark

Timmy scored half as many marks as Tom. Write an expression for the number of marks Timmy scored.

1 mark

Tilly scored scored 2 marks less than Tom. Write an expression for the number of marks Tilly scored.

2



## In this diagram, all of the shaded rectangles are of equal width (w).



## Calculate the width (w) of one shaded rectangle.

4