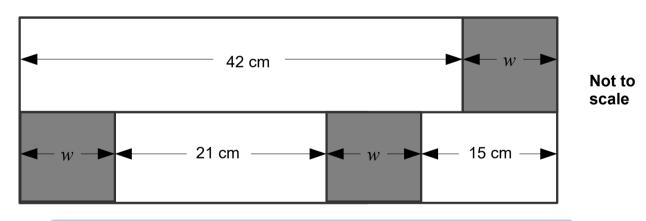

## In this diagram, all of the shaded rectangles are of equal width (w).

## Calculate the width (w) of one shaded rectangle.

4