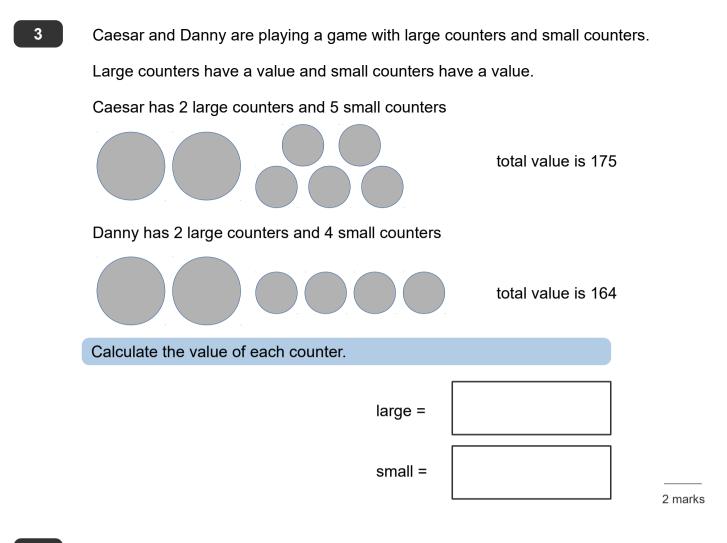

There are 4 cans of soda in a pack.

Jessica has *p* packs of soda.

Which expression shows how many cans of soda Jessica has?



1 mark

Tom scored *x* marks on his maths test.

Theo scored 4 more marks than Tom. Write an expression for the number of marks Theo scored.

> \_\_\_\_\_ 1 mark

Timmy scored half as many marks as Tom. Write an expression for the number of marks Timmy scored.

1 mark

Tilly scored scored 2 marks less than Tom. Write an expression for the number of marks Tilly scored.

2



## In this diagram, all of the shaded rectangles are of equal width (w).



## Calculate the width (w) of one shaded rectangle.

4