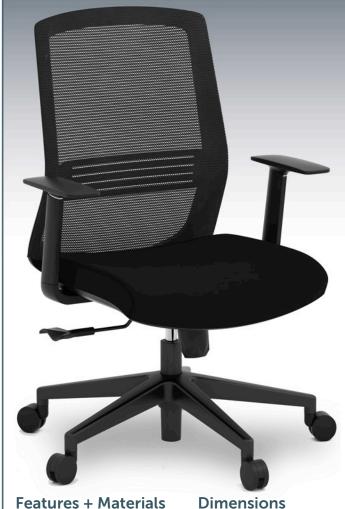

## **Executive** Mesh Back Chair

Width 25"

Height 37.50"-41.50"

### Features + Materials

- Black mesh back
- Pneumatic seat height Depth 26"
- 360-degree swivel
- Swivel/tilt control
- Tilt lock
- Tilt-tension
- Height adjustable arms