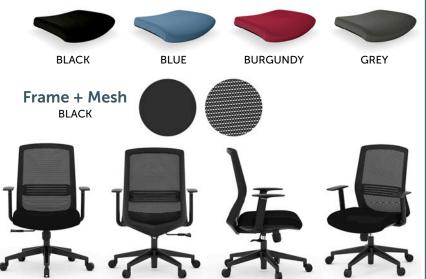

## **Executive** Mesh Back Chair



Width 25"

Height 37.50"-41.50"

### Features + Materials

- Black mesh back
- Pneumatic seat height Depth 26"
- 360-degree swivel
- Swivel/tilt control
- Tilt lock
- Tilt-tension
- Height adjustable arms

# Chair of the Month

28178BLK • 28178BLU 28178BUR • 28178GRY

List \$801

Promo Cost

### Price good through 04/30/2023

Be prepared to take on the world and lead your workforce with this executive mesh back chair. A lovely addition to any executive office, this mesh chair will let you breathe easy and think clearly. With a plethora of adjustment options, you are able to modify the chair perfectly to your seating preferences.

### **Upholstery\***



\*Available colors may vary