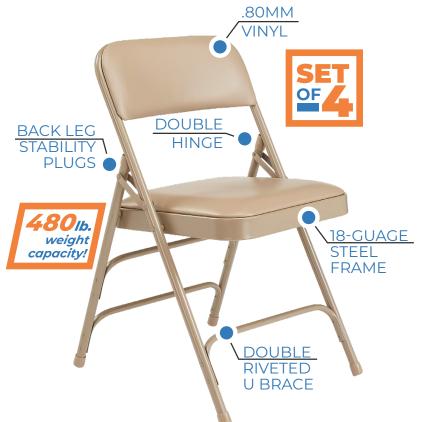

# 1300 Series / Folding Chair

The 1300 Series premium upholstered folding chair combines durable vinyl with 1.25 inches of soft foam on a popular, institutional-grade frame. It features a double-contoured, six-rivet-secured backrest and a powder-coated 18-gauge steel frame with double-hinged legs and reinforced cross-braces. V-tip stability plugs add support, and replaceable glides protect floors. Certified MAS Green and ANSI/BIFMA compliant.

#### Features + Materials

- Sturdy 18-gauge steel frame
- Full-size contoured back and seat
- Upholstered seat and back with durable vinyl
- Dual U-shaped cross braces for added support
- Non-marring floor glides
- Supports up to 480 lbs.