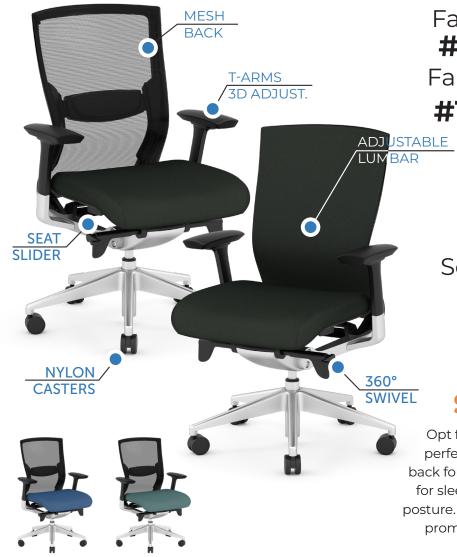

## **Slone Collection**

Opt for the Slone Collection's task chairs for a perfect mix of style and comfort. With a mesh back for breathability or a fully upholstered version for sleekness, each chair supports an ergonomic posture. They fit seamlessly into any office aesthetic, promising durability with high-quality fabrics.

### **Features + Materials**

- 360-Degree Swivel
- Swivel/Tilt Control
- T-Arms/3D Adjust.
- Nylon Casters
- · Adjustable Lumbar
- Seat Slider
- Mesh Back (on one model)