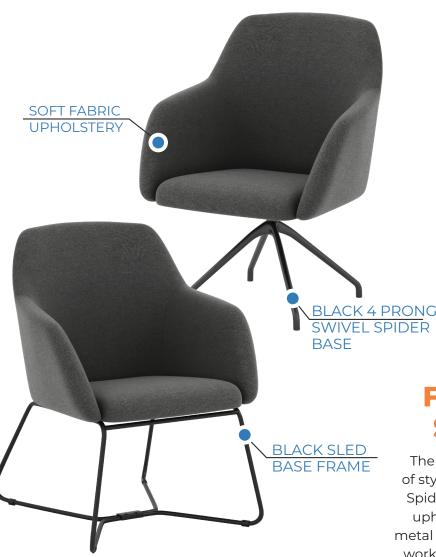

# **Finley Guest Chair Spider/Sled Base**

The Finley Guest Chair offers a perfect blend of style and comfort, available in your choice of Spider or Sled Base. Wrapped in soft charcoal upholstery and supported by a sturdy black metal frame, it's designed to elevate any modern workspace. Opt for the bold, sculptural lines of the Spider Base or the timeless simplicity of the Sled Base to suit your aesthetic.

#### Features + Materials

- Sled Base Designs
- · Charcoal Fabric Upholstery
- Cushioned Seat and Back
- Durable Black Metal Frame
- Modern Spider and Easy Maintenance and Cleaning
  - Supports Good Posture and Comfort
  - Black 4 Prong Swivel Spider Base