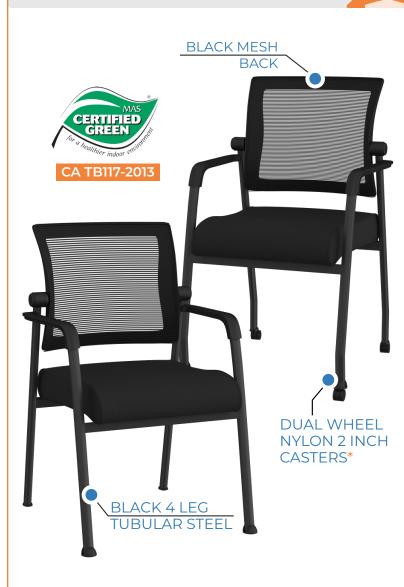

## **BioMesh Collection**

The Biomesh mesh guest chair, is the perfect addition to any training room, conference room or private office environment. The chair is at a fixed height with fixed arms and is designed with an upholstered seat and a breathable, airy mesh back. The unique pivot function of the mesh back provides max comfort and support. It has a steel tubular frame with double wheel casters that allow smooth movement across many flooring surfaces. The chair adds a modern, professional appearance to any space.

## **Features + Materials**

- Black Mesh Back
- Black Fabric Seat
- Black 4 Leg Tubular Steel
- Plastic Arm Caps
- Dual Wheel Nylon
  2 Inch Casters\*
- Weight Capacity 275lbs