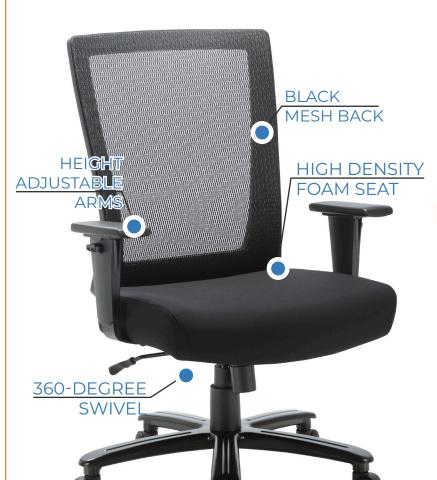

# **Benefit/Big and Tall**

Discover the ultimate blend of comfort, durability, and style with the Big + Tall Office Chair. This chair is specifically designed for those who need a bit more room and extra support throughout their workday. Built to handle long hours, this chair not only provides superior comfort but is also crafted to support individuals of all sizes, with a weight capacity of up to 400 lbs. Whether you're working at your desk or attending virtual meetings, this chair delivers the ergonomic benefits necessary for extended use while maintaining a sleek, professional look.

### Features + Materials

- Mesh Back
- High-density Foam Seat
- Height Adjustable Arms
- Pneumatic Seat Height
- Locking Tilt Mechanism
- Heavy-Duty Base
- Durable Nylon Casters