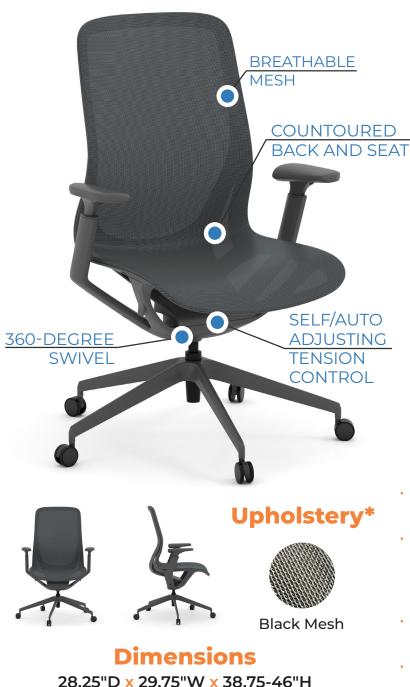

## Tara Mesh Swivel Chair

This mesh chair offers the perfect blend of comfort and modern design for any workspace. Its breathable mesh ensures excellent airflow while providing firm ergonomic support. The chair's flexible construction moves with your body, enhancing both comfort and functionality throughout the day. Crafted to adapt to your natural movements, it combines durability with sleek aesthetics, making it an ideal fit for any office environment that values both style and performance.

## **Features + Materials**

- Breathable mesh for air flow
- Contoured back and seat for ergonomic support
- Adjustable seat height
- Self/auto adjusting tension control

- Lock control with two positions
- 360-degree swivel
- Durable Koren Wintex Hellot mesh: textured, elastic, scratch resistant, and skin-friendly