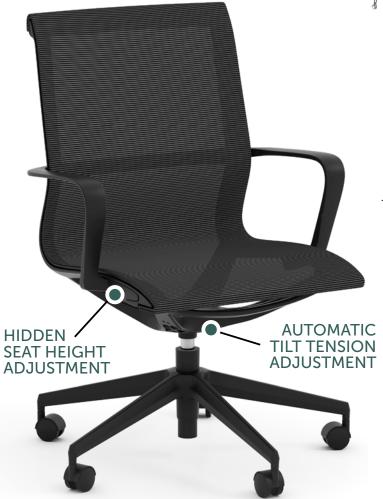

## Mid Back Mesh Swivel Chair

This mesh chair is the perfect addition to the modern workspace. It provides outstanding comfort, and ergonomic support with a sleek look. Breathable mesh maximizes air flow. It has a unique combination of flex and strength, as it bends and flexes with your natural movements. Designed to add comfort, and style to any office environment.

#### Features + Materials

- Breathable mesh maximizes air flow
- Single-piece back and seat are contoured for ergonomic support
- Pneumatic seat height (concealed gas lift lever)
- Swivel/tilt control (hidden tilt mechanism and automatic no-tilt tension adjustment)
- 360-degree swivel