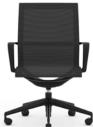

## Mid Back Mesh Swivel Chair

This mesh chair is the perfect addition to the modern workspace. It provides outstanding comfort, and ergonomic support with a sleek look. Breathable mesh maximizes air flow. It has a unique combination of flex and strength, as it bends and flexes with your natural movements. Designed to add comfort, and style to any office environment.

#### **Dimensions**

22.50"D x 23.25"W x 36.25"-38.75"H

## **Upholstery**

Black Mesh 4780A-11

### Frame

Black

#### Features + Materials

- Breathable mesh maximizes air flow
- Single-piece back and seat are contoured for ergonomic support
- Pneumatic seat height (concealed gas lift lever)
- Swivel/tilt control (hidden tilt mechanism and automatic no-tilt tension adjustment)
- 360-degree swivel