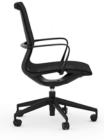

## Mid Back Mesh Swivel Chair

This mesh chair is the perfect addition to the modern workspace. It provides outstanding comfort, and ergonomic support with a sleek look. Breathable mesh maximizes air flow. It has a unique combination of flex and strength, as it bends and flexes with your natural movements. Designed to add comfort, and style to any office environment.

#### **Dimensions**

22.50"D x 23.25"W x 36.25"-38.75"H