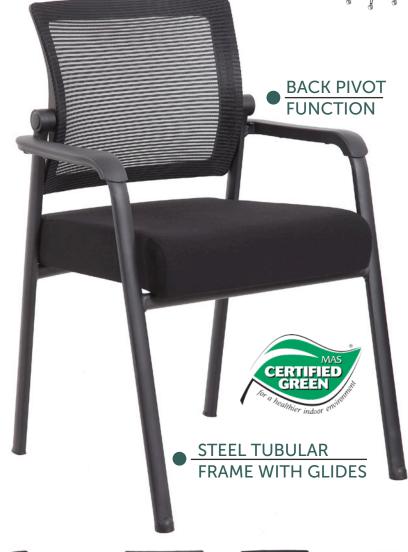

## **Biomesh Linear Mesh Guest Chair**

The linear mesh guest chair, in black, is the perfect addition to any training room, conference room or private office environment. The chair is at a fixed height with fixed arms and is designed with an upholstered seat and a breathable, airy mesh back. The unique pivot function of the mesh back provides max comfort and support. It has a steel tubular frame with glides that allow smooth movement across many flooring surfaces. The black chair adds a modern, professional appearance to any space and has a weight limit of 275 lbs.

## Features + Materials

- Breathable airy mesh back
- Pivot mesh back
- Steel Tubular frame with glides
- Upholstered seat
- Fixed height with fixed arms