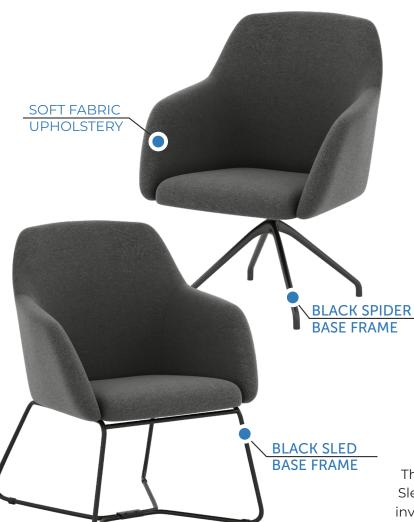

## Finley Guest Chair Spider/Sled Base

The Finley Guest Chairs, available in Spider and Sled Base options, blend modern elegance with inviting comfort. Each chair, cloaked in a smooth charcoal fabric, sits atop a sleek black metal frame. Choose the artistic flair of the Spider Base or the classic appeal of the Sled Base for a touch of contemporary sophistication in any workspace.

#### Features + Materials

- Modern spider and sled base designs
- Charcoal fabric upholstery
- Cushioned seat and back
- · Durable black metal frame
- Easy maintenance and cleaning
- · Supports good posture and comfort