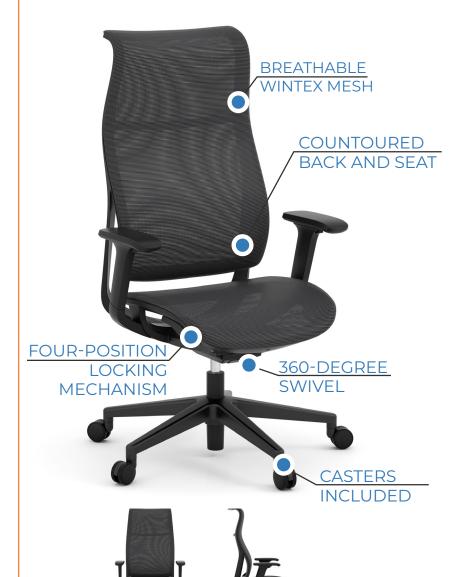

### Chase Mesh Swivel Chair

This mesh swivel chair is a must-have for the modern workspace. Featuring breathable black Wintex mesh, it delivers superior airflow, ergonomic support, and a sleek design to elevate any office setting. The chair adapts seamlessly to your natural movements with a blend of flexibility and durability, ensuring all-day comfort.

#### **Features + Materials**

- Breathable Wintex mesh for air flow
- Contoured back and seat for ergonomic support
- Adjustable pneumatic seat height
- Four-position locking mechanism
- Smooth 360-degree swivel
- Durable casters for easy mobility