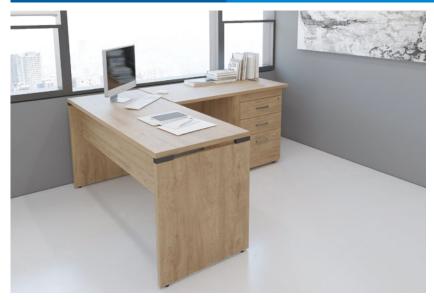

### **GRAIN LAMINATE MODERN OAK**

## **IN STOCK READY TO SHIP**

MODULAR DESIGN, **EASY ASSEMBLY & TOOL FREE** 

New laminate colors:

Eucaliptus

IN STOCK

FLOOR SAMPLES LIMITED TO ONE PER LOCATION.

GL101

70.5"W x 28.8"D x 29.5"H