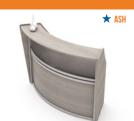

### POLYCARBONATE RECEPTION STATION

- SINGLE PANEL UNIT ZUD3103ASH

72"W x 32"D x 46"H Top Counter: 13"D Interior Desk: 20"D

LIST

\$1,190.00

Your Price

Floor Samples limited to one per location and only in stock finishes.