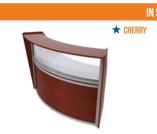

## POLYCARBONATE RECEPTION STATION - SINGLE PANEL UNIT

ZUC3103CH

72"W x 32"D x 46"H Top Counter: 13"D Interior Desk: 20"D

LIST

\$1,190,00

Your Price