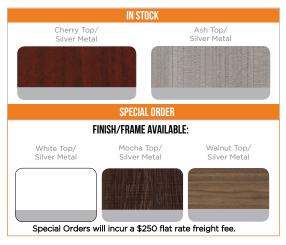

### POLYCARBONATE RECEPTION STATION

- SINGLE PANEL UNIT ZUD3103ASH

72"W x 32"D x 46"H Top Counter: 13"D Interior Desk: 20"D

LIST

\$1,190.00

Your Price

Floor Samples limited to one per location and only in stock finishes.