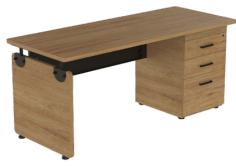

LIST \$1,019.00 Your Price

Your Price

Your Price

IGL101NL Desk Shell Only 68.8"W x 36"D x 29.9"H

\$1,455.00

Your Price

IGL202ANL Desk Shell Only 68.8"W x 27.5"D x 29.9"H

\$824.00

Your Price

IGL202BNL Pedestal Only 19.1"W x 22.2"D x 28.8"H

LIST

\$824.00

Your Price

While supplies last. Pricing subject to change. Not responsible for typographical errors. All offers valid through close of business