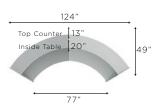

## **RECEPTIONS**

# **AVAILABLE NOW!**

Give a welcoming impression to your visitors and colleagues, by adding this stylish and sophisticated reception desk design





## POLYCARBONATE RECEPTION STATION - SINGLE PANEL UNIT

ZUC3103CH

72"W x 32"D x 46"H Top Counter: 13"D Interior Desk: 20"D

LIST

\$1,190,00

Your Price



### POLYCARBONATE RECEPTION STATION

- SINGLE PANEL UNIT ZUD3103ASH

72"W x 32"D x 46"H Top Counter: 13"D Interior Desk: 20"D

LIST

\$1,190.00

Your Price

Floor Samples limited to one per location and only in stock finishes.





#### **2 UNIT RECEPTION**



#### **3 UNIT RECEPTION**



#### **4 UNIT RECEPTION**



#### **5 UNIT RECEPTION**



While supplies last. Pricing subject to change. Not responsible for typographical errors. All offers valid through close of business











### **GRAIN LAMINATE MODERN OAK**

## **IN STOCK READY TO SHIP**



MODULAR DESIGN, **EASY ASSEMBLY & TOOL FREE** 

New laminate colors:

Eucaliptus

IN STOCK

FLOOR SAMPLES LIMITED TO ONE PER LOCATION.

GL101

70.5"W x 28.8"D x 29.5"H

\$1,350.00

Your Price

GL103

59"W x 28.8"D x 29.5"H

GL104

\$1,129.00

Your Price

47.2"W x 28.8"D x 29.5"H



GI 145

41.7"W x 23.7"D x 29.5"H

LIST \$716.00

16"W x 22"D x 28.5"H

\$442.00

47.2"W x 23.6"D x 29.5"H

\$291.00

Your Price



LIST \$1,019.00 Your Price

Your Price

Your Price



IGL101NL Desk Shell Only 68.8"W