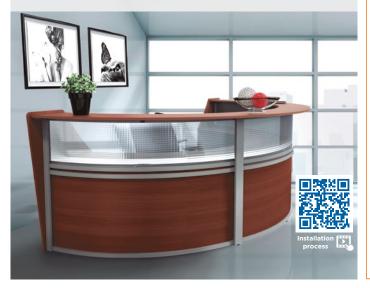

## POLYCARBONATE RECEPTION STATION - SINGLE PANEL UNIT

ZUC3103CH

72"W x 32"D x 46"H Top Counter: 13"D Interior Desk: 20"D

LIST

\$1,190,00

Your Price