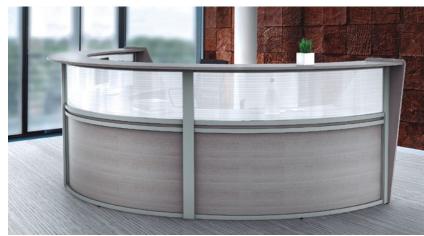

## POLYCARBONATE RECEPTION STATION - SINGLE PANEL UNIT

ZUC3103CH

72"W x 32"D x 46"H Top Counter: 13"D Interior Desk: 20"D

LIST

\$1,190,00

Your Price

### POLYCARBONATE RECEPTION STATION

- SINGLE PANEL UNIT ZUD3103ASH

72"W x 32"D x 46"H Top Counter: 13"D Interior Desk: 20"D

LIST

\$1,190.00

Your Price

Floor Samples limited to one per location and only in stock finishes.