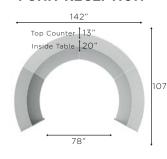

## **RECEPTIONS**

# **AVAILABLE NOW!**

Give a welcoming impression to your visitors and colleagues, by adding this stylish and sophisticated reception desk design





## POLYCARBONATE RECEPTION STATION - SINGLE PANEL UNIT

ZUC3103CH

72"W x 32"D x 46"H Top Counter: 13"D Interior Desk: 20"D

LIST

\$1,190,00

Your Price



### POLYCARBONATE RECEPTION STATION

- SINGLE PANEL UNIT ZUD3103ASH

72"W x 32"D x 46"H Top Counter: 13"D Interior Desk: 20"D

LIST

\$1,190.00

Your Price

Floor Samples limited to one per location and only in stock finishes.





#### **2 UNIT RECEPTION**



#### **3 UNIT RECEPTION**



#### **4 UNIT RECEPTION**



#### **5 UNIT RECEPTION**



While supplies last. Pricing subject to change. Not responsible for typographical errors. All offers valid through close of business











### **GRAIN LAMINATE MODERN OAK**

## **IN STOCK READY TO SHIP**



MODULAR DESIGN, **EASY ASSEMBLY & TOOL FREE** 

New laminate colors:

Eucaliptus

IN STOCK

FLOOR SAMPLES LIMITED TO ONE PER LOCATION.

GL101

70.5"W x 28.8"D x 29.5"H

\$1,350.00

Your Price

GL103

59"W x 28.8"D x 29.5"H

GL104

\$1,129.00

Your Price

47.2"W x 28.8"D x 29.5"H



GI 145

41.7"W x 23.7"D x 29.5"H

LIST \$716.00

16"W x 22"D x 28.5"H

\$442.00

47.2"W x 23.6"D x 29.5"H

\$291.00

Your Price



LIST \$1,019.00 Your Price

Your Price

Your Price



IGL101NL Desk Shell Only 68.8"W x 36"D x 29.9"H

\$1,455.00

Your Price



IGL202ANL Desk