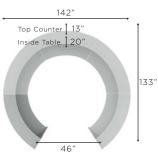

## POLYCARBONATE RECEPTION STATION - SINGLE PANEL UNIT

ZUC3103CH

72"W x 32"D x 46"H Top Counter: 13"D Interior Desk: 20"D

LIST

\$1,190,00

Your Price

### POLYCARBONATE RECEPTION STATION

- SINGLE PANEL UNIT ZUD3103ASH

72"W x 32"D x 46"H Top Counter: 13"D Interior Desk: 20"D

LIST

\$1,190.00

Your Price

Floor Samples limited to one per location and only in stock finishes.