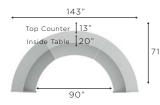

## **RECEPTIONS**

# **AVAILABLE NOW!**

Give a welcoming impression to your visitors and colleagues, by adding this stylish and sophisticated reception desk design





## POLYCARBONATE RECEPTION STATION - SINGLE PANEL UNIT

ZUC3103CH

72"W x 32"D x 46"H Top Counter: 13"D Interior Desk: 20"D

LIST

\$1,190,00

Your Price



### POLYCARBONATE RECEPTION STATION

- SINGLE PANEL UNIT ZUD3103ASH

72"W x 32"D x 46"H Top Counter: 13"D Interior Desk: 20"D

LIST

\$1,190.00

Your Price

Floor Samples limited to one per location and only in stock finishes.





#### **2 UNIT RECEPTION**



#### **3 UNIT RECEPTION**



#### **4 UNIT RECEPTION**



#### **5 UNIT RECEPTION**



While supplies last. Pricing subject to change. Not responsible for typographical errors. All offers valid through close of business











### **GRAIN LAMINATE MODERN OAK**

## **IN STOCK READY TO SHIP**



MODULAR DESIGN, **EASY ASSEMBLY & TOOL FREE** 

New laminate colors:

Eucaliptus

IN STOCK

FLOOR SAMPLES LIMITED TO ONE PER LOCATION.

GL101

70.5"W x 28.8"D x 29.5"H

\$1,350.00

Your Price

GL103

59"W x 28.8"D x 29.5"H

GL104

\$1,129.00

Your Price

47.2"W x 28.8"D x 29.5"H



GI 145

41.7"W x 23.7"D x 29.5"H

LIST \$716.00

16"W x 22"D x 28.5"H

\$442.00

47.2"W x 23.6"D x 29.5"H

\$291.00

Your Price



LIST \$1,019.00 Your Price

Your Price

Your Price



IGL101NL Desk Shell Only 68.8"W x 36"D x 29.9"H

\$1,455.00