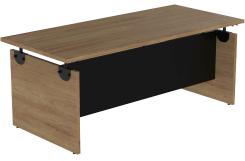

## POLYCARBONATE RECEPTION STATION - SINGLE PANEL UNIT

ZUC3103CH

72"W x 32"D x 46"H Top Counter: 13"D Interior Desk: 20"D

LIST

\$1,190,00

Your Price