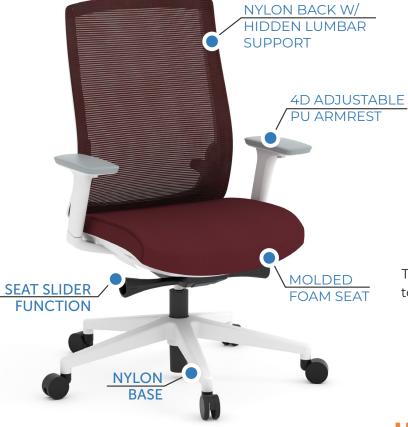

#### Features + Materials

- Nylon back w/ hidden lumbar support
- 4 angle locking mechanism
- Molded foam seat
- Seat slider function
- 4D adjustable PU armrest
- Nylon base PU caster