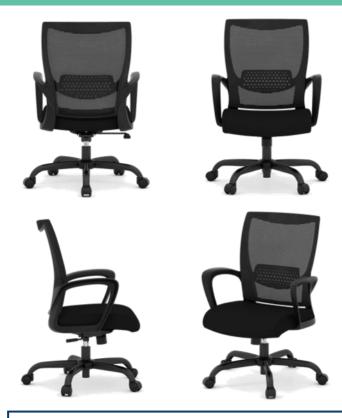

## **Eazze Series Arm Chair**

**Black Frame Mesh Back Chair with Fabric Seat** 

## Features:

- Mid- Back Black Mesh Backrest
- Adjustable Lumbar Support
- Pneumatic height adjustment.
- Swivel/Tilt Control with Tilt Lock and Tilt Tension

| Item           | Short Description                           | List         | Standard | ER       | Floor Sample |
|----------------|---------------------------------------------|--------------|----------|----------|--------------|
| 11051BLKF79M17 | Manager's Chair Mesh Back Black Fabric Seat | \$<br>559.00 | \$167.70 | \$139.75 | \$100.62     |