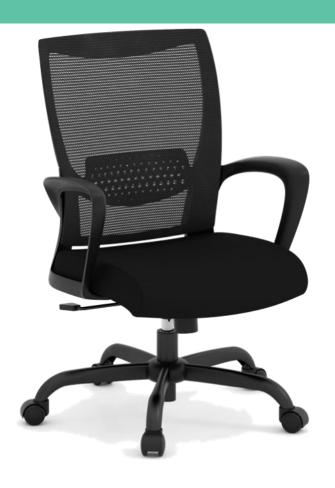

## **Eazze Series Arm Chair**

**Black Frame Mesh Back Chair with Fabric Seat** 

## Features:

- Mid- Back Black Mesh Backrest
- Adjustable Lumbar Support
- Pneumatic height adjustment.
- Swivel/Tilt Control with Tilt Lock and Tilt Tension

| Item           | Short Description                           | List         | Standard | ER       | Floor Sample |
|----------------|---------------------------------------------|--------------|----------|----------|--------------|
| 11051BLKF79M17 | Manager's Chair Mesh Back Black Fabric Seat | \$<br>559.00 | \$167.70 | \$139.75 | \$100.62     |