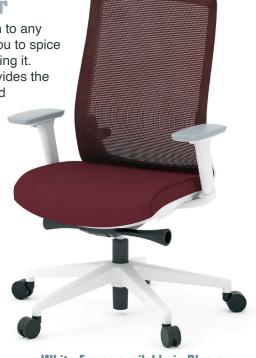

# 28312WHT

List \$1,039.00

# **Promo Cost**

Price good through 05/31/2023

Black Frame available in Black or Grev **Fabric Seat and Mesh Back** 

## Features + Materials

- Nylon back w/ hidden lumbar support
  - Molded foam seat
  - Seat slider function
  - 4 angle locking mechanism
  - 4D adjustable PU armrest
    - Nylon base
    - PU caster

White Frame available in Blue or **Burgundy Fabric Seat and Mesh Back** 

#### 28312WHTST6827BBK22M3

Hi Back Ex - WHT frame, Burgandy Seat/Burgandy Mesh