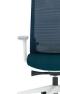

onable task chair is the perfect addition to any modern office. The range of elegant colors allows you to spice up your workspace without accidentally overdoing it. The breathable mesh back and forgiving seat provides the support needed for workers to stay focused without worrying about their comfort.

## **Dimensions**

Width 26" • Depth 24" Height 38.50"-42.25"H

## Features + Materials

- Nylon back w/ hidden lumbar support
  - Molded foam seat
  - Seat slider function
  - 4 angle locking mechanism
  - 4D adjustable PU armrest
    - Nylon base
    - PU caster



White Frame available in Blue or **Burgundy Fabric Seat and Mesh Back** 



#### 28312BLKST6804BBK21M

Hi Back Ex Blk frame, Black Seat/Black Mesh

## 28312BLKST6802BBK20M5

Hi Back Ex- Blk frame, Grey Seat/Grey Mesh















#### 28312WHTST6827BBK22M3

Hi Back Ex - WHT frame, Burgandy Seat/Burgandy Mesh

## 28312WHTST6849BBK25M1

Hi Back Ex - WHT frame. Blue Seat/Blue Mesh