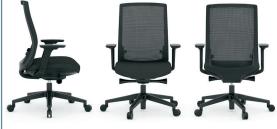

## **Executive Mesh Back Chair**

This fashionable task chair is the perfect addition to any modern office. The range of elegant colors allows you to spice up your workspace without accidentally overdoing it. The breathable mesh back and forgiving seat provides the support needed for workers to stay focused without worrying about their comfort.

## **Dimensions**

Width 26" • Depth 24" Height 38.50"-42.25"H

## Features + Materials

- Nylon back w/ hidden lumbar support
  - Molded foam seat
  - Seat slider function
  - 4 angle locking mechanism
  - 4D adjustable PU armrest
    - Nylon base
    - PU caster

White Frame available in Blue or **Burgundy Fabric Seat and Mesh Back** 