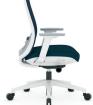

## Features + Materials

- Nylon back w/ hidden lumbar support
  - Molded foam seat
  - Seat slider function
  - 4 angle locking mechanism
  - 4D adjustable PU armrest
    - Nylon base
    - PU caster

White Frame available in Blue or **Burgundy Fabric Seat and Mesh Back** 

## 28312WHTST6849BBK25M1

Hi Back Ex - WHT frame. Blue Seat/Blue Mesh