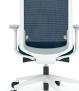

hionable task chair is the perfect addition to any modern office. The range of elegant colors allows you to spice up your workspace without accidentally overdoing it. The breathable mesh back and forgiving seat provides the support needed for workers to stay focused without worrying about their comfort.

## **Dimensions**

Width 26" • Depth 24" Height 38.50"-42.25"H

## Features + Materials

- Nylon back w/ hidden lumbar support
  - Molded foam seat
  - Seat slider function
  - 4 angle locking mechanism
  - 4D adjustable PU armrest
    - Nylon base
    - PU caster



White Frame available in Blue or **Burgundy Fabric Seat and Mesh Back** 



#### 28312BLKST6804BBK21M

Hi Back Ex Blk frame, Black Seat/Black Mesh

## 28312BLKST6802BBK20M5

Hi Back Ex- Blk frame, Grey Seat/Grey Mesh















#### 28312WHTST6827BBK22M3

Hi Back Ex - WHT frame, Burgandy Seat/Burgandy Mesh

## 28312WHTST6849BBK25M1

Hi Back Ex - WHT frame. Blue Seat/Blue Mesh