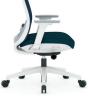

ashionable task chair is the perfect addition to any modern office. The range of elegant colors allows you to spice up your workspace without accidentally overdoing it. The breathable mesh back and forgiving seat provides the support needed for workers to stay focused without worrying about their comfort.

## **Dimensions**

Width 26" • Depth 24" Height 38.50"-42.25"H

## Features + Materials

- Nylon back w/ hidden lumbar support
  - Molded foam seat
  - Seat slider function
  - 4 angle locking mechanism
  - 4D adjustable PU armrest
    - Nylon base
    - PU caster



White Frame available in Blue or **Burgundy Fabric Seat and Mesh Back** 



#### 28312BLKST6804BBK21M

Hi Back Ex Blk frame, Black Seat/Black Mesh

## 28312BLKST6802BBK20M5

Hi Back Ex- Blk frame, Grey Seat/Grey Mesh















#### 28312WHTST6827BBK22M3

Hi Back Ex - WHT frame, Burgandy Seat/Burgandy Mesh

## 28312WHTST6849BBK25M1

Hi Back Ex - WHT frame. Blue Seat/Blue Mesh