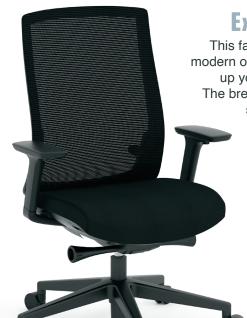

# 28312BLK

List \$904.00

# Promo Cost

Price good through 05/31/2023

## Features + Materials

- Nylon back w/ hidden lumbar support
  - Molded foam seat
  - Seat slider function
  - 4 angle locking mechanism
  - 4D adjustable PU armrest
    - Nylon base
    - PU caster

White Frame available in Blue or **Burgundy Fabric Seat and Mesh Back** 

#### 28312BLKST6804BBK21M

Hi Back Ex Blk frame, Black Seat/Black Mesh