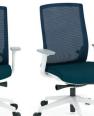

# 28312WHT

List \$1,039.00

## Features + Materials

- Nylon back w/ hidden lumbar support
  - Molded foam seat
  - Seat slider function
  - 4 angle locking mechanism
  - 4D adjustable PU armrest
    - Nylon base
    - PU caster

White Frame available in Blue or **Burgundy Fabric Seat and Mesh Back** 

## 28312WHTST6849BBK25M1

Hi Back Ex - WHT frame. Blue Seat/Blue Mesh