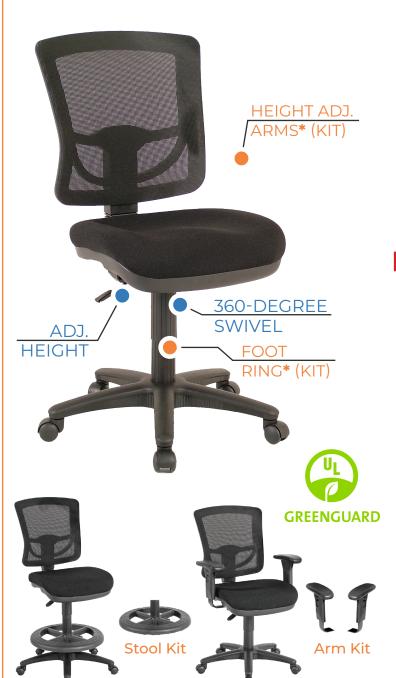

## Value Mesh Back Task Chair / Arm Kit / Stool Kit

The unique mesh back provides comfort, breathability and support that will ensure comfort throughout the day. Comes with a black fabric seat and black mesh back.

### Features + Materials

- Creative Design for Various Applications
- · Adjustable Height
- Black Base
- Foot-ring to Provide Ease and Comfort to the User\*
- Height/Width Adjustable Arms\*

<sup>\* -</sup> available with separate kit