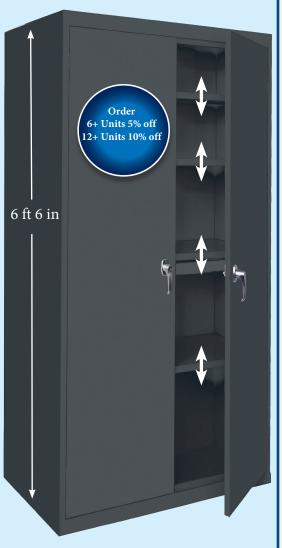

## ALL SHELVES ADJUSTABLE

The two (2) Die Cast Locking Handles engage a brace that also reinforces the sides

There are NO troublesome rods on the doors

Set up welded construction, NO Screws or Snaps

Powder Coat Paint Finish

Plastic Glides elevate bottom of Cabinet from contacting the floor

> Available in Black, Gray and Putty AAH-36RB

> > 36"x18"x72"

AAH-36RBMAG3 36"x24"x78"

Cabinets conform to ANSI/BIFMA

**Distributed by** 