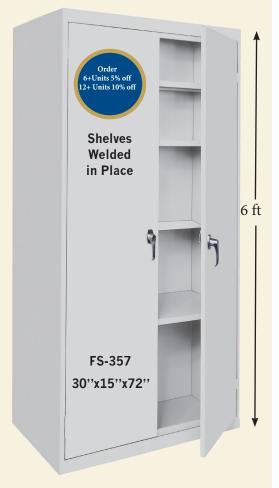

## Organize Everything for Your Business or Residence

A Cabinet for all budgets - Four (4) strong welded in place shelves. This model is designed for multipurpose storage