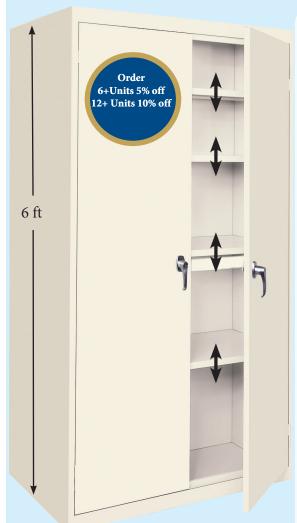

## ALL SHELVES ADJUSTABLE

The two (2) Die Cast Locking Handles engage a brace that also reinforces the sides

There are NO troublesome rods on the doors

Set up welded construction, NO Screws or Snaps

Powder Coat Paint Finish

Plastic Glides elevate bottom of Cabinet from contacting the floor

> Available in Black, Gray and Putty AAH-36RB

> > 36"x18"x72"

AAH-36RBMAG3 36"x24"x78"

Cabinets conform to ANSI/BIFMA

**Distributed by** 