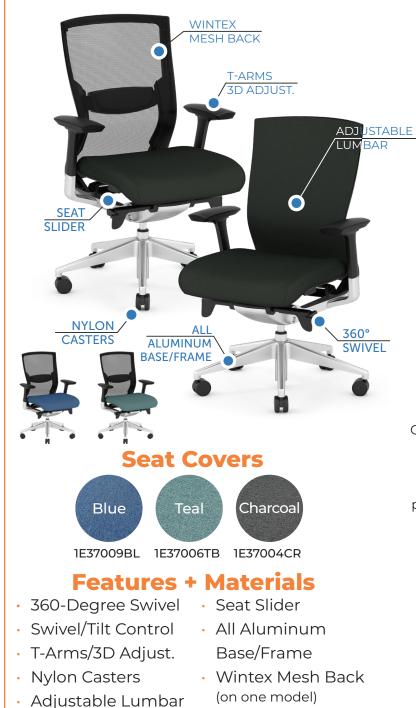

### **Slone Collection**

Opt for the Slone Collection's task chairs for a perfect mix of style and comfort. With a Wintex mesh back for breathability or a fully upholstered version for sleekness, each chair supports an ergonomic posture. They fit seamlessly into any office aesthetic, promising durability with high-quality fabrics.

#### Dimensions

28"D x 28.75"W x 39.5-44.5"H

Fabric + Base/Frame