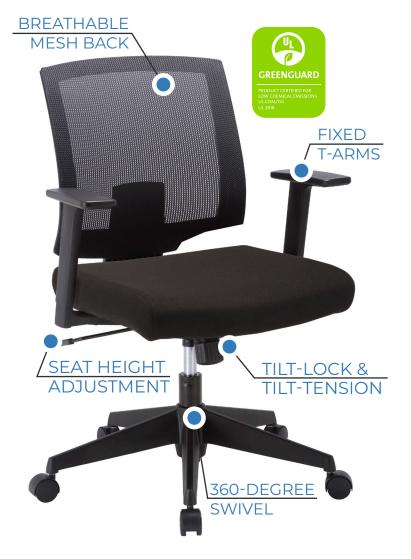

### **Effort Task Chair** with Arms

The Effort Task Chair with Arms combines ergonomic support with modern style. Designed for comfort and productivity, it features a breathable mesh back for airflow and a cushioned fabric seat for all-day support. Intuitive tilt and height adjustments let you customize your seating experience for maximum ease.

#### Features + Materials

- Pneumatic Seat Height Adjustment
- 360-Degree Swivel
- Swivel/Tilt Control with Tilt-Lock and Tilt-Tension
- Breathable Mesh Back
- Black Fabric Seat
- Fixed T-Arms

Seat **Back** 