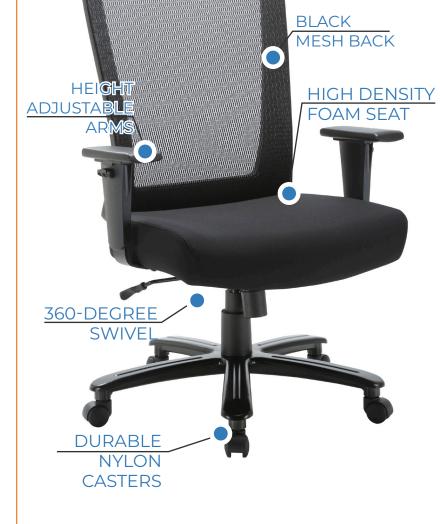

# Benefit/Big and Tall

Discover the ultimate blend of comfort, durability, and style with the Big + Tall Office Chair. This chair is specifically designed for those who need a bit more room and extra support throughout their workday. Built to handle long hours, this chair not only provides superior comfort but is also crafted to support individuals of all sizes, with a weight capacity of up to 400 lbs. Whether you're working at your desk or attending virtual meetings, this chair delivers the ergonomic benefits necessary for extended use while maintaining a sleek, professional look.

#### Features + Materials

- Mesh Back
- High-density
   Foam Seat
- Height Adjustable Arms
- Pneumatic Seat Height
- Locking Tilt Mechanism
- Heavy-Duty Base
- Durable Nylon Casters
- Supports up to 400 lbs