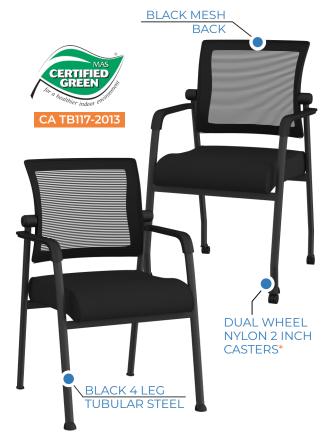

### **Features + Materials**

- Black Mesh Back
- Black Fabric Seat
- Black 4 Leg
   Tubular Steel
- Plastic Arm Caps
- Dual Wheel Nylon2 Inch Casters\*
- Weight Capacity 275lbs