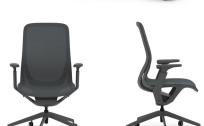

### Tara Mesh Swivel Chair

This mesh chair offers the perfect blend of comfort and modern design for any workspace. Its breathable mesh ensures excellent airflow while providing firm ergonomic support. The chair's flexible construction moves with your body, enhancing both comfort and functionality throughout the day. Crafted to adapt to your natural movements, it combines durability with sleek aesthetics, making it an ideal fit for any office environment that values both style and performance.