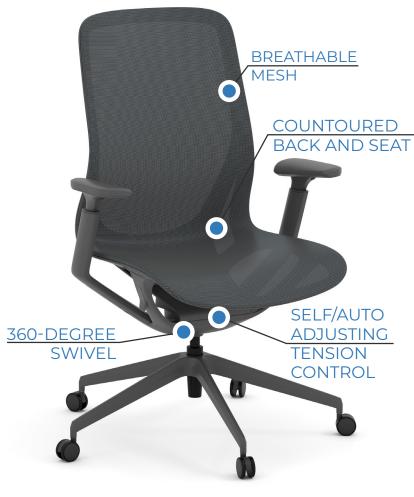

### Tara Mesh Swivel Chair

This mesh chair offers the perfect blend of comfort and modern design for any workspace. Its breathable mesh ensures excellent airflow while providing firm ergonomic support. The chair's flexible construction moves with your body, enhancing both comfort and functionality throughout the day. Crafted to adapt to your natural movements, it combines durability with sleek aesthetics, making it an ideal fit for any office environment that values both style and performance.

### **Features + Materials**

- Breathable mesh for air flow
- Contoured back and seat for ergonomic support
- Adjustable seat height
- Self/auto adjusting tension control

- Lock control with two positions
- 360-degree swivel
- Durable Koren Wintex Hellot mesh: textured, elastic, scratch resistant, and skin-friendly