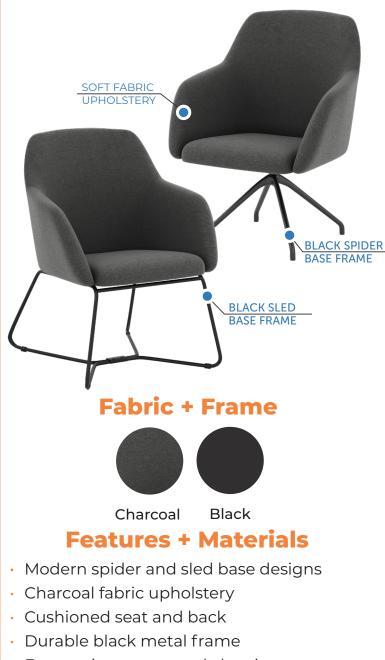

## Finley Guest Chair Spider/Sled Base

The Finley Guest Chairs, available in Spider and Sled Base options, blend modern elegance with inviting comfort. Each chair, cloaked in a smooth charcoal fabric, sits atop a sleek black metal frame. Choose the artistic flair of the Spider Base or the classic appeal of the Sled Base for a touch of contemporary sophistication in any workspace.

**WorkSimpli** 

- Easy maintenance and cleaning
- Supports good posture and comfort

APRIL CHAIR of THE MONTH Spider Base #1T107882GR

List \$996.00 Your Price

Sled Base #1G107882GR List \$829.00 Your Price