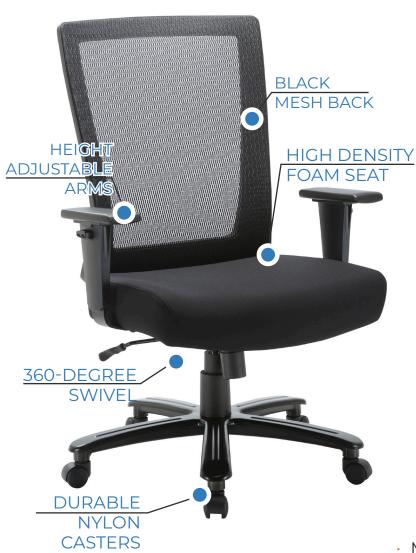

## **Benefit/Big and Tall**

Discover the ultimate blend of comfort, durability, and style with the Big + Tall Office Chair. This chair is specifically designed for those who need a bit more room and extra support throughout their workday. Built to handle long hours, this chair not only provides superior comfort but is also crafted to support individuals of all sizes, with a weight capacity of up to 400 lbs. Whether you're working at your desk or attending virtual meetings, this chair delivers the ergonomic benefits necessary for extended use while maintaining a sleek, professional look.

## Features + Materials

- Mesh Back
- High-density
  Foam Seat
- Height Adjustable Arms
- Pneumatic Seat Height
- Locking Tilt Mechanism
- · Heavy-Duty Base
- Durable Nylon Casters
- Supports up to 400 lbs