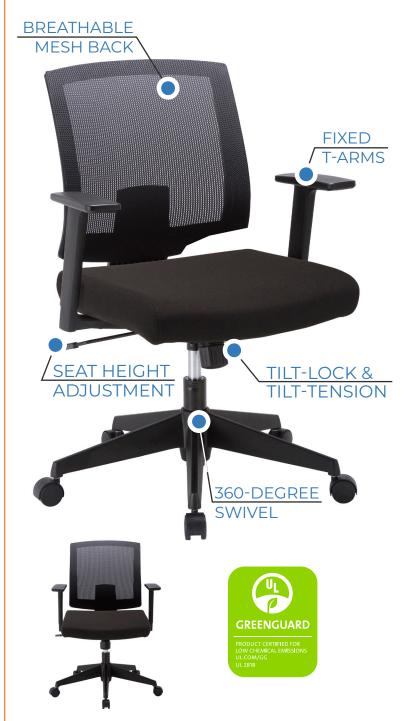

# Effort Task Chair with Arms

The Effort Task Chair with Arms combines ergonomic support with modern style. Designed for comfort and productivity, it features a breathable mesh back for airflow and a cushioned fabric seat for all-day support. Intuitive tilt and height adjustments let you customize your seating experience for maximum ease.

#### **Features + Materials**

- Pneumatic Seat Height Adjustment
- · 360-Degree Swivel
- Swivel/Tilt Control with Tilt-Lock and Tilt-Tension
- Breathable Mesh Back
- · Black Fabric Seat
- Fixed T-Arms