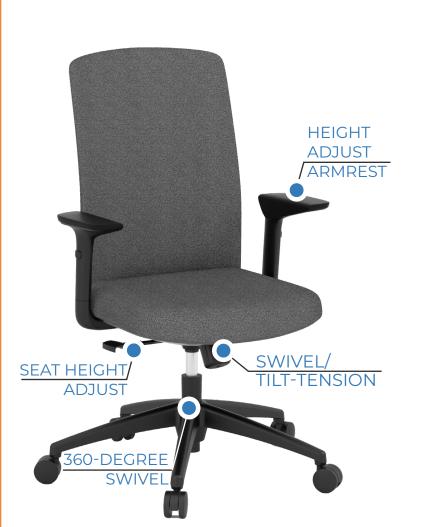

# **Eloise / Mid Back Conference Chair**

The Eloise Mid Back Conference Chair delivers a perfect balance of contemporary style and ergonomic support, making it a standout piece for modern meeting rooms and offices. Designed for lasting comfort, it features a soft, durable upholstered seat and back, supportive Height adjustable armrests, and a sturdy base. Whether you're hosting long meetings or focused work sessions, the Eloise provides the flexibility and comfort you need throughout the day.

### **Features + Materials**

- 360-Degree Swivel
- Swivel/Tilt-Control with Tilt-Lock and Tilt-Tension
- Seat Height Adjustment
- Height Adjustable Armrests for Enhanced Comfort
- Durable, Soft-touch Upholstery