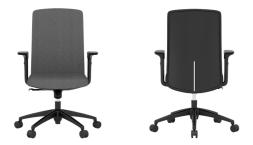

# MAY CHAIR of THE MONTH





### **Call NDI Customer Care**

1-800-229-3375

**Or Your Territory Manager** 

Instant Stock Check with https://connect.ndiof.com/

### #1T28330

List \$880.00

## Promo Cost \$169.00

Price good through 5/31/2025

# **Eloise / Mid Back Conference Chair**

The Eloise Mid Back Conference Chair delivers a perfect balance of contemporary style and ergonomic support, making it a standout piece for modern meeting rooms and offices. Designed for lasting comfort, it features a soft, durable upholstered seat and back, supportive Height adjustable armrests, and a sturdy base. Whether you're hosting long meetings or focused work sessions, the Eloise provides the flexibility and comfort you need throughout the day.

### **Upholstery + Frame**



#### Gray Black

### **Dimensions**

23.23"D x 24.61