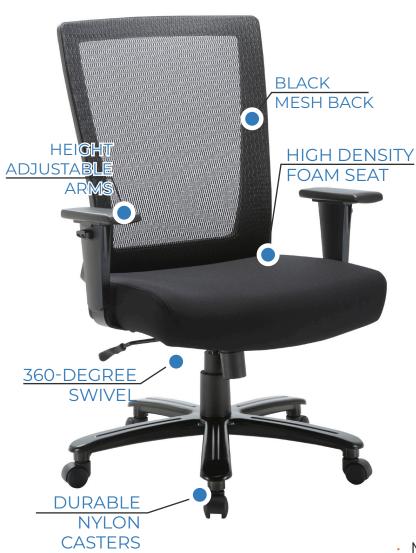

## **Benefit/Big and Tall**

Price good through 10/31/2024

Discover the ultimate blend of comfort, durability, and style with the Big + Tall Office Chair. This chair is specifically designed for those who need a bit more room and extra support throughout their workday. Built to handle long hours, this chair not only provides superior comfort but is also crafted to support individuals of all sizes, with a weight capacity of up to 400 lbs. Whether you're working at your desk or attending virtual meetings, this chair delivers the ergonomic benefits necessary for extended use while maintaining a sleek, professional look.

#### Features + Materials

- Mesh Back
- High-density
  Foam Seat
- Height Adjustable Arms
- Pneumatic Seat Height
- Locking Tilt Mechanism
- · Heavy-Duty Base
- Durable Nylon Casters