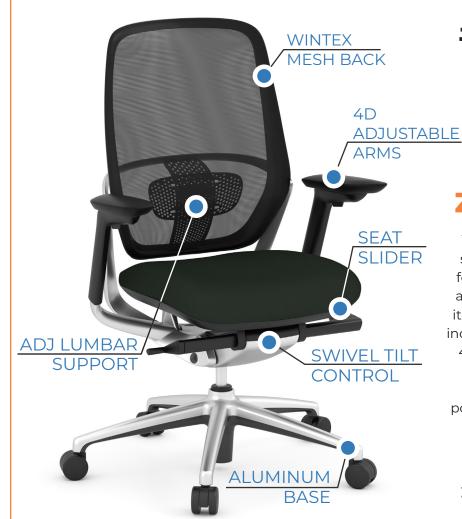

# **Zypher Task Chair**

The Zypher Task Chair blends modern style with functionality, making it ideal for any office. With a durable fabric seat and breathable WintexLane mesh back, it offers ergonomic comfort. Key features include height-adjustable lumbar support, 4D adjustable armrests, and a polished aluminum multi-tilter mechanism for customizable reclining and seat positioning. The polished aluminum base ensures long-lasting durability.

### Features + Materials

- 360-degree swivel
- Swivel/tilt control
- 4D adjustable armrest with PU pads
- Polished aluminum base
- Height adjustable lumbar support with PU pad
- Nylon casters
- WintexLane mesh back