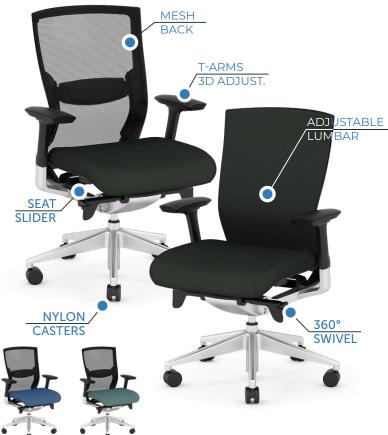

## **Slone Collection**

Opt for the Slone Collection's task chairs for a perfect mix of style and comfort. With a mesh back for breathability or a fully upholstered version for sleekness, each chair supports an ergonomic posture. They fit seamlessly into any office aesthetic, promising durability with high-quality fabrics.

### Features + Materials

- 360-Degree Swivel · Adjustable Lumbar
- Swivel/Tilt Control T-Arms/3D Adjust.
- Seat Slider
- **Nylon Casters**
- Mesh Back (on one model)