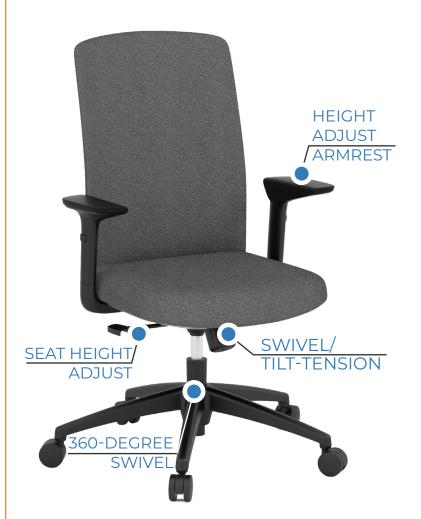

## **Eloise / Mid Back Conference Chair**

The Eloise Mid Back Conference Chair delivers a perfect balance of contemporary style and ergonomic support, making it a standout piece for modern meeting rooms and offices. Designed for lasting comfort, it features a soft, durable upholstered seat and back, supportive Height adjustable armrests, and a sturdy base. Whether you're hosting long meetings or focused work sessions, the Eloise provides the flexibility and comfort you need throughout the day.

#### **Features + Materials**

- 360-Degree Swivel
- Swivel/Tilt-Control with Tilt-Lock and Tilt-Tension
- Seat Height Adjustment
- Height Adjustable Armrests for Enhanced Comfort
- Durable, Soft-touch Upholstery