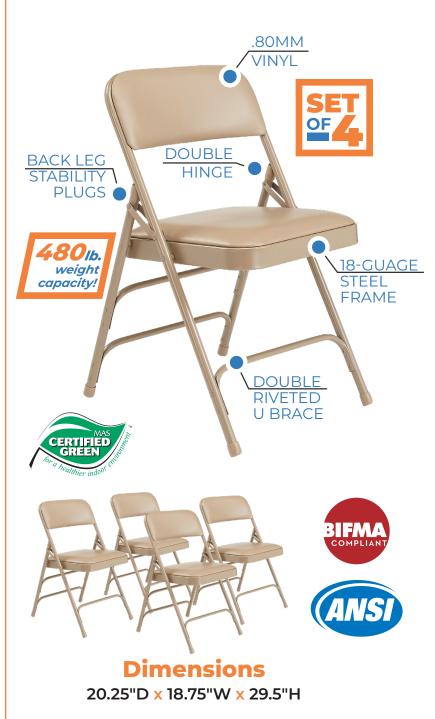

## 1300 Series / Folding Chair

The 1300 Series premium upholstered folding chair combines durable vinyl with 1.25 inches of soft foam on a popular, institutional-grade frame. It features a double-contoured, six-rivet-secured backrest and a powder-coated 18-gauge steel frame with double-hinged legs and reinforced cross-braces. V-tip stability plugs add support, and replaceable glides protect floors. Certified MAS Green and ANSI/ BIFMA compliant.

#### Features + Materials

- Sturdy 18-gauge steel frame
- Full-size contoured back and seat
- Upholstered seat and back with durable vinyl
- Dual U-shaped cross braces for added support
- Non-marring floor glides
- Supports up to 480 lbs.