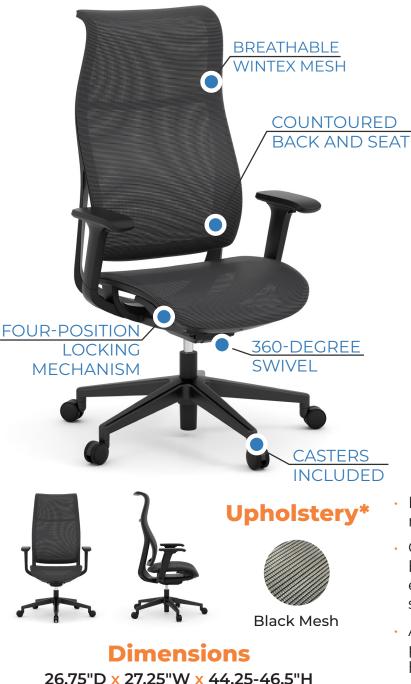

## Chase Mesh Swivel Chair

his mesh swivel chair is a must-have for the modern workspace. Featuring breathable black Wintex mesh, it delivers superior airflow, ergonomic support, and a sleek design to elevate any office setting. The chair adapts seamlessly to your natural movements with a blend of flexibility and durability, ensuring allday comfort.

## Features + Materials

- Breathable Wintex mesh for air flow
- Contoured back and seat for ergonomic support
- Adjustable pneumatic seat height
- Four-position locking mechanism
- Smooth
  360-degree swivel
- Durable casters for easy mobility