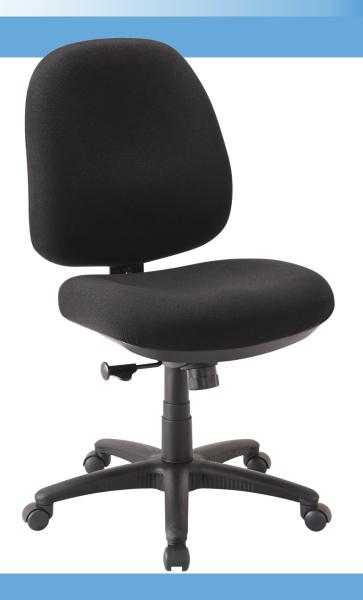

## **Entrigue Series Task Chair**

**Black Frame with Fabric Seat and Back** 

## **Features:**

- Mid-Back
- Seat and Back designed to fit both Large and Small users.
- Pneumatic height adjustment.
- Swivel/Tilt Control with Tilt Lock and Tilt Tension

| Item    | Short Description                | List      | Standard | ER       | Floor Sample |
|---------|----------------------------------|-----------|----------|----------|--------------|
| 4421BLK | Mid-Back Task Chair Black Fabric | \$ 579.00 | \$173.70 | \$144.75 | \$104.22     |