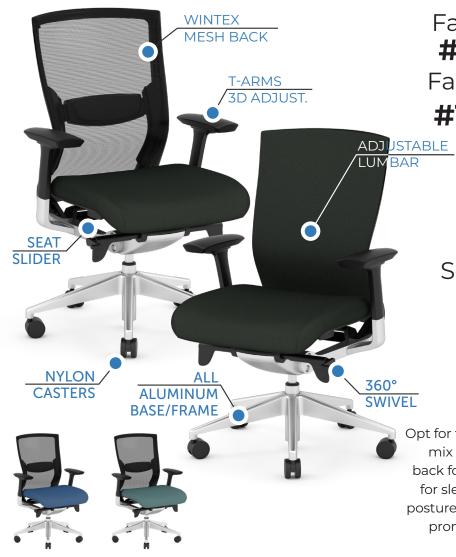

# **Slone Collection**

Opt for the Slone Collection's task chairs for a perfect mix of style and comfort. With a Wintex mesh back for breathability or a fully upholstered version for sleekness, each chair supports an ergonomic posture. They fit seamlessly into any office aesthetic, promising durability with high-quality fabrics.

### Features + Materials

- 360-Degree Swivel
- Swivel/Tilt Control
- T-Arms/3D Adjust.
- Nylon Casters
- · Adjustable Lumbar
- Seat Slider
- All Aluminun Base/Frame
- Wintex Mesh Back (on one model)