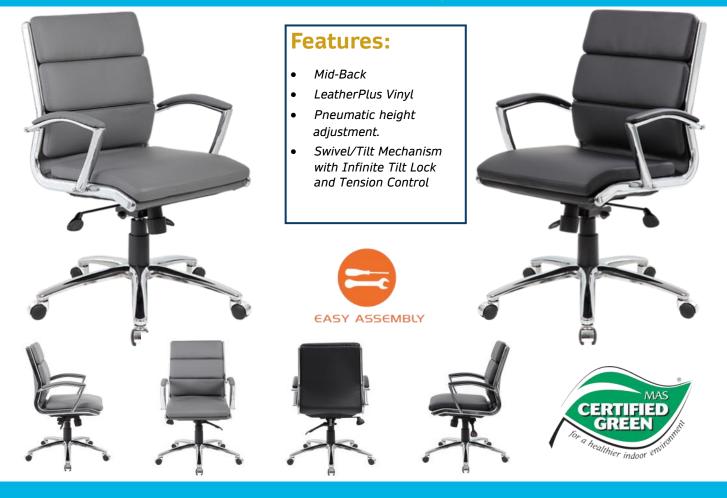

## Denmark Series Mid Back Chair

## Available in Black or Grey LeatherPlus

| Item        | Short Description                        | List     | Standard | ER       | Floor Sample |
|-------------|------------------------------------------|----------|----------|----------|--------------|
| XSL18953BLK | Executive Mid Back LeatherPlus Chair BLK | \$930.00 | \$279.00 | \$232.50 | \$167.40     |
| XSL18953GRY | Executive Mid Back LeatherPlus Chair GRY | \$930.00 | \$279.00 | \$232.50 | \$167.40     |