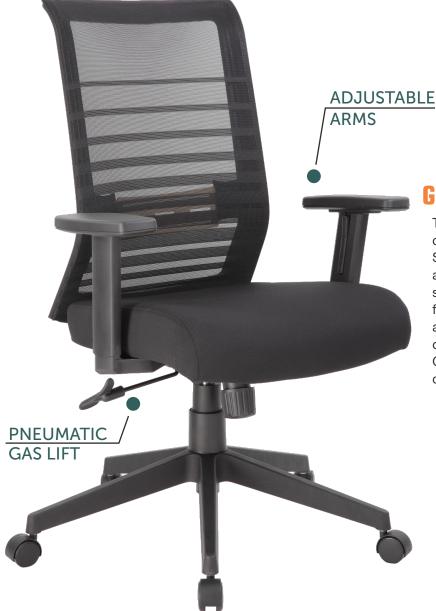

## **Garrison Mesh Back Task Chair**

This horizontal mesh back task chair is designed with comfort and ease in mind. This chair model feature Synchro-Tilt Mechanism. This allows the backrest and seat to tilt in unison. The back tilts more than the seat and is also tension adjustable. The chairs also feature adjustable arms and a pneumatic gas li! that allows for easy adjustable height and a weight limit of 300 lbs. It is the perfect chair for most everybody. Optional seat covers are available to change the seat color.

#### Features + Materials

- Adjustable arms
- Tilt lock
- Pneumatic gas lift
- Weight limit of 300 lbs.
- Adjustable height
- Optional seat covers to change colors

Call NDI Customer Care 1-800-229-3375

**Or Your Territory Manager** 