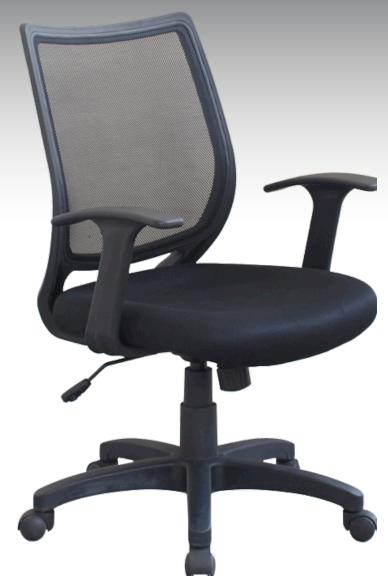

## Wise Series Mesh Back Chair

Model No. **XSL1149BLK**List \$432.00

Promo Cost \$91.85

Price good through 06/30/2023

Say goodbye to discomfort in the workplace with this all black, mesh back task chair. The mesh allows air to freely flow through and cool your back. Ensure you keep your posture healthy and your mind focused with this task chair.

## **Features**

- Mesh Mid Back
- Pneumatic height adjustment
- Swivel Tilt with Tilt Tension Control
- Fixed height arms

## **Dimensions**

Overall Dimensions 17.75"W x 18.75"D x 35.5-39.25"H Seat Dimensions

19.5"W x 18.5"D x 17.75-21.25"H

**Upholstery + Mesh** 

Call NDI Customer Care 1-800-229-3375

**Or Your Territory Manager** 