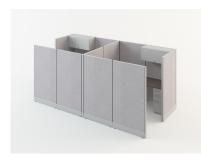

### 6' x 6' Double Addon LEPDBADSGB List \$11,085

- 67" Fabric Panel (7)
- 67" Powered Panel (1)
- Corner Worksurface (1)
- Straight Worksurface (4)

Supported BBF Pedestal LEPBBFSIL List \$1,035

Painted Metal Flipper Door LEPFPDSIL List \$612