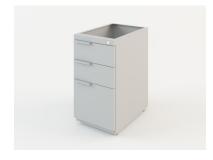

### 6' x 6' Double Addon LEPDBADSGB List \$11,085

- 67" Fabric Panel (7)
- 67" Powered Panel (1)
- Corner Worksurface (1)
- Straight Worksurface (4)

Supported BBF Pedestal LEPBBFSIL List \$1,035

Painted Metal Flipper Door LEPFPDSIL List \$612

### Overhead Storage and Pedestals are not included in Starter or Add-on units

| Item#      | Description                                                              | List        | STD        | ER         |
|------------|--------------------------------------------------------------------------|-------------|------------|------------|
| LEPSISTSGB | Single Starter Typical 6-6 Silver Paint, Grey Fabric, Boardwalk Laminate | \$8,883.00  | \$2,664.90 | \$2,220.75 |
| LEPSIADSGB | Single Add On Typical 6-6 Silver Paint, Grey Fabric, Boardwalk Laminate  | \$6,991.00  | \$2,097.30 | \$1,747.75 |
| LEPDBSTSGB | Double Starter Typical 6-6 Silver Paint, Grey Fabric, Boardwalk Laminate | \$14,738.00 | \$4,421.40 | \$3,684.50 |
| LEPDBADSGB | Double Add On Typical 6-6 Silver Paint, Grey Fabric, Boardwalk Laminate  | \$11,085.00 | \$3,325.50 | \$2,771.25 |
| LEPFPDSIL  | Painted Metal Flipper Door Unit Type B 36                                | \$612.00    | \$183.60   | \$153.00   |
| LEPBBFSIL  | Supported Pedestal BBF MetalSquare Front Silver                          | \$1,035.00  | \$310.50   | \$258.75   |