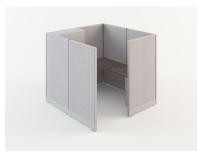

### 6' x 6' Single Starter LEPSISTSGB List \$8,883 USD

- 67" Fabric Panel (6)
- 67" Powered Panel (1)
- Corner Worksurface (1)
- Straight Worksurface (2)

### 6' x 6' Single Addon LEPSIADSGB List \$6,991

- 67" Fabric Panel (4)
- 67" Powered Panel (1)
- Corner Worksurface (1)
- Straight Worksurface (2)