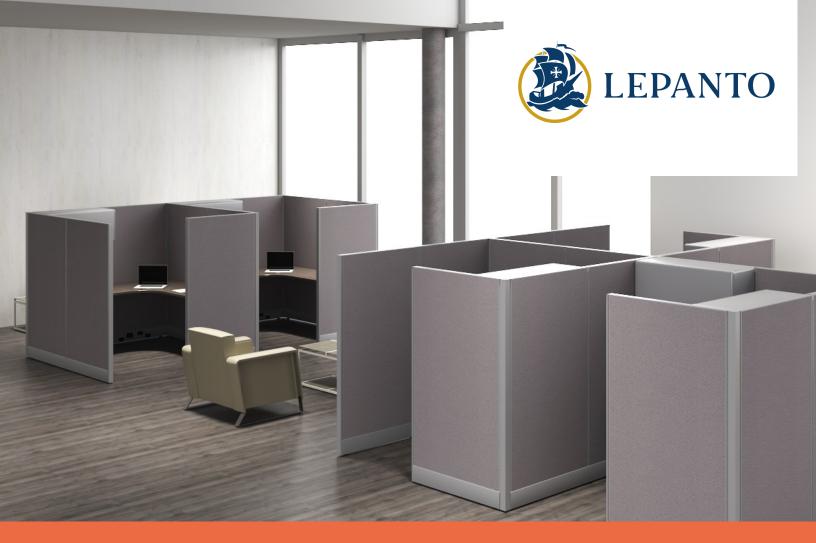

# Cube in a Box Panel System In Stock

# Features:

- 2" Monolithic Panel
- 1 1/8" Worksurfaces
- Painted Metal Storage Units

# **Electrical:**

- 8 Wire / 4 Circuit UL listed system
- Power infeed (included in Starter Kits)
- Jumper (included in Addon Kits)

Silver Metal

Grey Fabric

Boardwalk Laminate

### 6' x 6' Single Starter LEPSISTSGB List \$8,883 USD

- 67" Fabric Panel (6)
- 67" Powered Panel (1)
- Corner Worksurface (1)
- Straight Worksurface (2)

### 6' x 6' Double Starter LEPDBSTSGB List \$14,738 USD

- 67" Fabric Panel (11)
- 67" Powered Panel (1)
- Corner Worksurface (2)
- Straight Worksurface (4)

### 6' x 6' Single Addon LEPSIADSGB List \$6,991

- 67" Fabric Panel (4)
- 67" Powered Panel (1)
- Corner Worksurface (1)
- Straight Worksurface (2)

### 6' x 6' Double Addon LEPDBADSGB List \$11,085

- 67" Fabric Panel (7)
- 67" Powered Panel (1)
- Corner Worksurface (1)
- Straight Worksurface (4)

Supported BBF Pedestal LEPBBFSIL List \$1,035

Painted Metal Flipper Door LEPFPDSIL List \$612