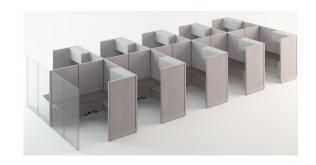

### 6' x 6' Double Starter LEPDBSTSGB List \$14,738 USD

- 67" Fabric Panel (11)
- 67" Powered Panel (1)
- Corner Worksurface (2)
- Straight Worksurface (4)

### 6' x 6' Double Addon LEPDBADSGB List \$11,085

- 67" Fabric Panel (7)
- 67" Powered Panel (1)
- Corner Worksurface (1)
- Straight Worksurface (4)

Supported BBF Pedestal LEPBBFSIL List \$1,035

Painted Metal Flipper Door LEPFPDSIL List \$612