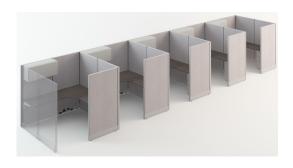

### 6' x 6' Single Starter LEPSISTSGB List \$8,883 USD

- 67" Fabric Panel (6)
- 67" Powered Panel (1)
- Corner Worksurface (1)
- Straight Worksurface (2)

### 6' x 6' Single Addon LEPSIADSGB List \$6,991

- 67" Fabric Panel (4)
- 67" Powered Panel (1)
- Corner Worksurface (1)
- Straight Worksurface (2)