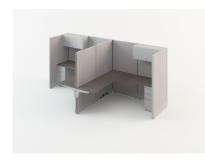

### 6' x 6' Double Starter LEPDBSTSGB List \$14,738 USD

- 67" Fabric Panel (11)
- 67" Powered Panel (1)
- Corner Worksurface (2)
- Straight Worksurface (4)

### 6' x 6' Double Addon LEPDBADSGB List \$11,085

- 67" Fabric Panel (7)
- 67" Powered Panel (1)
- Corner Worksurface (1)
- Straight Worksurface (4)

Supported BBF Pedestal LEPBBFSIL List \$1,035

Painted Metal Flipper Door LEPFPDSIL List \$612