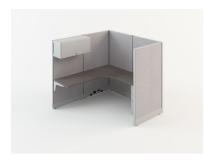

### 6' x 6' Single Starter LEPSISTSGB List \$8,883 USD

- 67" Fabric Panel (6)
- 67" Powered Panel (1)
- Corner Worksurface (1)
- Straight Worksurface (2)

### 6' x 6' Single Addon LEPSIADSGB List \$6,991

- 67" Fabric Panel (4)
- 67" Powered Panel (1)
- Corner Worksurface (1)
- Straight Worksurface (2)