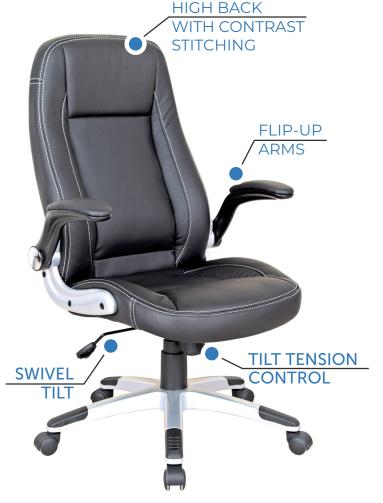

## **Genesis Flip Arm Executive Task Chair**

This sleek executive chair combines style and functionality, perfect for both office and communal areas. It has a high back with distinctive contrast stitching and is upholstered in black soft leather-like vinyl for durability and comfort. The sturdy silver frame with brushed metal base supports a swivel tilt mechanism with tilt lock and tension control for a customizable and secure seating experience. Practical flip-up arms enhance its space-efficient design, ensuring it fits seamlessly into any professional environment.

### Features + Materials

- · High back with contrast stitching
- Black soft leather-like vinyl with silver frame and brushed metal base
- Swivel Tilt with Tilt Lock
- Tilt tension control
- Flip-up arms