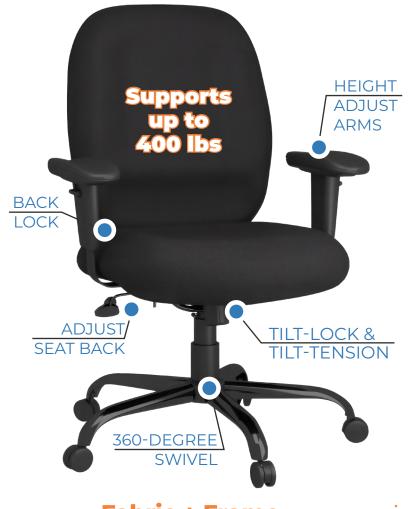

## **Lure Collection Big and Tall chair**

The Lure Big and Tall Chair offers superior comfort and long-lasting support with its wide cushioned seat, high back, and 400 lb weight capacity. Adjustable arms, seat height, tilt control, and back height allow a custom fit for all-day productivity in any professional setting. Designed for durability, it features smooth 360-degree swivel and tilt tension for flexibility throughout your day. The black fabric and frame create a sleek, versatile look.

#### Features + Materials

- Pneumatic Seat Height Adjustment
- 360-Degree Swivel
- Swivel/Tilt Control with Tilt-Lock and Tilt-Tension
- Back Lock
- 400 lb Weight Capacity

- Adjustable Seat and Back
- Back Height Adjustment
- High Control
- Height Adjustable Arms